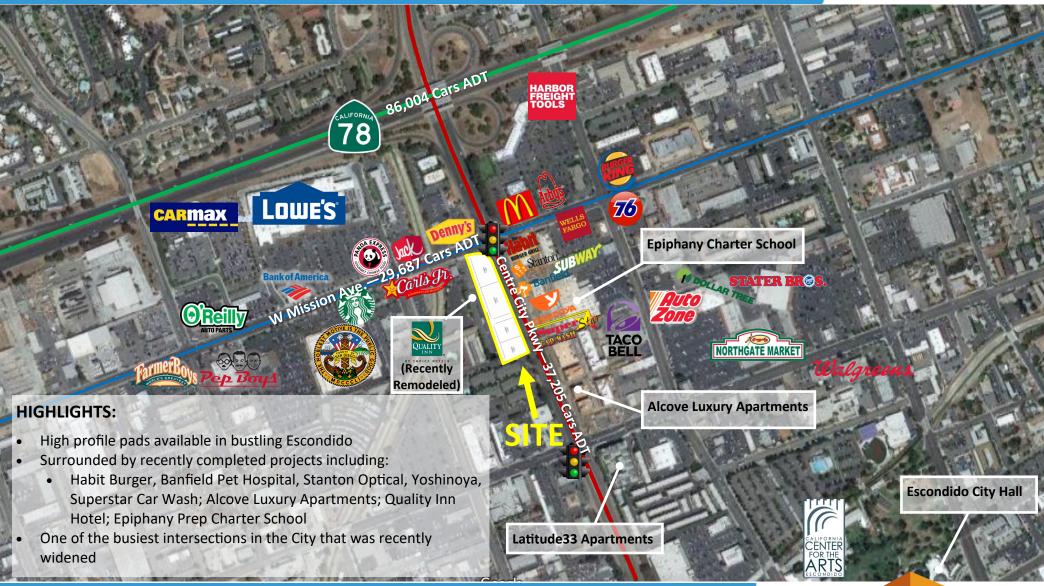

## **NEW PAD DEVELOPMENT**

503 W Mission Avenue, Escondido, CA 92025

For more information about this property, please contact:

Austin Dias, MSRE Scott Duhs (619) 269-6077 (619) 491-0614

Austin@DuhsCommercial.com Scott@DuhsCommercial.com