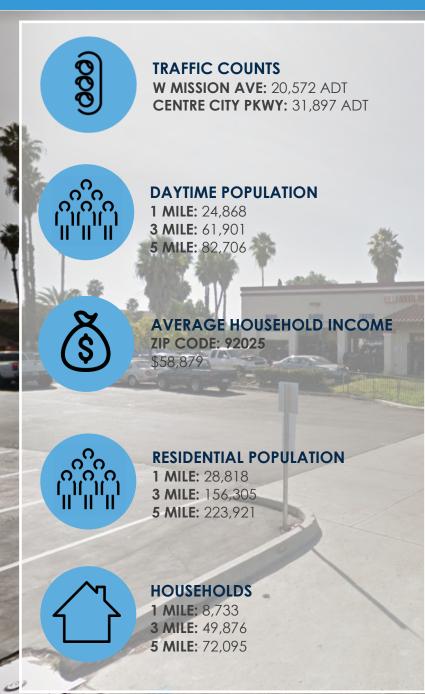

## **NEW PAD DEVELOPMENT**

503 W Mission Avenue, Escondido, CA 92025



For more information about this property, please contact:

Austin Dias, MSRE Scott Duhs (619) 269-6077 (619) 491-0614

Austin@DuhsCommercial.com Scott@DuhsCommercial.com



## SITE PLAN



For more information about this property, please contact:

Austin Dias, MSRE Scott Duhs (619) 269-6077 (619) 491-0614

Austin@DuhsCommercial.com Scott@DuhsCommercial.com



## REGIONAL MAP



Austin Dias, MSRE Scott Duhs (619) 269-6077 (619) 491-0614

Austin@DuhsCommercial.com Scott@DuhsCommercial.com CA License: 01888482 CA License: 01048874



COMMERCIA

## **DEMOGRAPHICS**