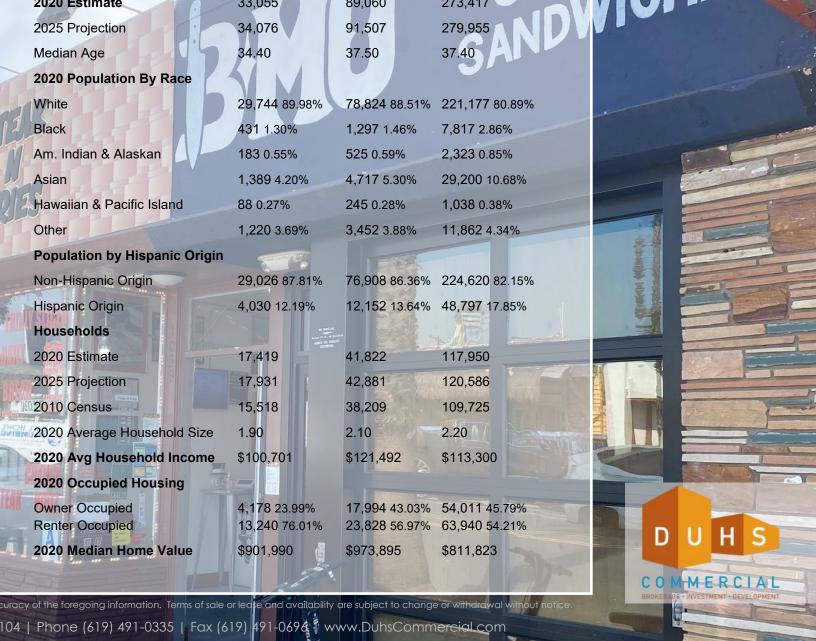

# DEMOGRAPHICS

1037 Garnet Avenue, Pacific Beach, CA

|                         | MANUE OF THE PROPERTY OF THE P |
|-------------------------|--------------------------------------------------------------------------------------------------------------------------------------------------------------------------------------------------------------------------------------------------------------------------------------------------------------------------------------------------------------------------------------------------------------------------------------------------------------------------------------------------------------------------------------------------------------------------------------------------------------------------------------------------------------------------------------------------------------------------------------------------------------------------------------------------------------------------------------------------------------------------------------------------------------------------------------------------------------------------------------------------------------------------------------------------------------------------------------------------------------------------------------------------------------------------------------------------------------------------------------------------------------------------------------------------------------------------------------------------------------------------------------------------------------------------------------------------------------------------------------------------------------------------------------------------------------------------------------------------------------------------------------------------------------------------------------------------------------------------------------------------------------------------------------------------------------------------------------------------------------------------------------------------------------------------------------------------------------------------------------------------------------------------------------------------------------------------------------------------------------------------------|
|                         |                                                                                                                                                                                                                                                                                                                                                                                                                                                                                                                                                                                                                                                                                                                                                                                                                                                                                                                                                                                                                                                                                                                                                                                                                                                                                                                                                                                                                                                                                                                                                                                                                                                                                                                                                                                                                                                                                                                                                                                                                                                                                                                                |
|                         |                                                                                                                                                                                                                                                                                                                                                                                                                                                                                                                                                                                                                                                                                                                                                                                                                                                                                                                                                                                                                                                                                                                                                                                                                                                                                                                                                                                                                                                                                                                                                                                                                                                                                                                                                                                                                                                                                                                                                                                                                                                                                                                                |
| Na warranity or replese | entation is made to the occ                                                                                                                                                                                                                                                                                                                                                                                                                                                                                                                                                                                                                                                                                                                                                                                                                                                                                                                                                                                                                                                                                                                                                                                                                                                                                                                                                                                                                                                                                                                                                                                                                                                                                                                                                                                                                                                                                                                                                                                                                                                                                                    |

| **                            | 4 Mile                                                | 2 Mile        | E Mile         |
|-------------------------------|-------------------------------------------------------|---------------|----------------|
| Population                    | 1 Mile                                                | 3 Mile        | 5 Mile         |
| 2020 Estimate                 | 33,055                                                | 89,060        | 273,417        |
| 2025 Projection               | 34,076                                                | 91,507        | 279,955        |
| Median Age                    | 34.40                                                 | 37.50         | 37.40          |
| 2020 Population By Race       |                                                       |               |                |
| White                         | 29,744 89.98%                                         | 78,824 88.51% | 221,177 80.89% |
| Black                         | 431 1.30%                                             | 1,297 1.46%   | 7,817 2.86%    |
| Am. Indian & Alaskan          | 183 0.55%                                             | 525 0.59%     | 2,323 0.85%    |
| Asian                         | 1,389 4.20%                                           | 4,717 5.30%   | 29,200 10.68%  |
| Hawaiian & Pacific Island     | 88 0.27%                                              | 245 0.28%     | 1,038 0.38%    |
| Other                         | 1,220 3.69%                                           | 3,452 3.88%   | 11,862 4.34%   |
| Population by Hispanic Origin |                                                       | I STORE       |                |
| Non-Hispanic Origin           | 29,026 87.81%                                         | 76,908 86.36% | 224,620 82.15% |
| Hispanic Origin               | 4,030 12.19%                                          | 12,152 13.64% | 48,797 17.85%  |
| Households                    | to paid and<br>paid of the other<br>paid of the first |               | AG             |
| 2020 Estimate                 | 17,419                                                | 41,822        | 117,950        |
| 2025 Projection               | 17,931                                                | 42,881        | 120,586        |
| 2010 Census                   | 15,518                                                | 38,209        | 109,725        |
| 2020 Average Household Size   | 1.90                                                  | 2.10          | 2.20           |
| 2020 Avg Household Income     | \$100,701                                             | \$121,492     | \$113,300      |
| 2020 Occupied Housing         |                                                       |               |                |
| Owner Occupied                | 4,178 23.99%                                          | 17,994 43.03% | 54,011 45.79%  |
| Renter Occupied               | 13,240 76.01%                                         | 23,828 56.97% | 63,940 54.21%  |