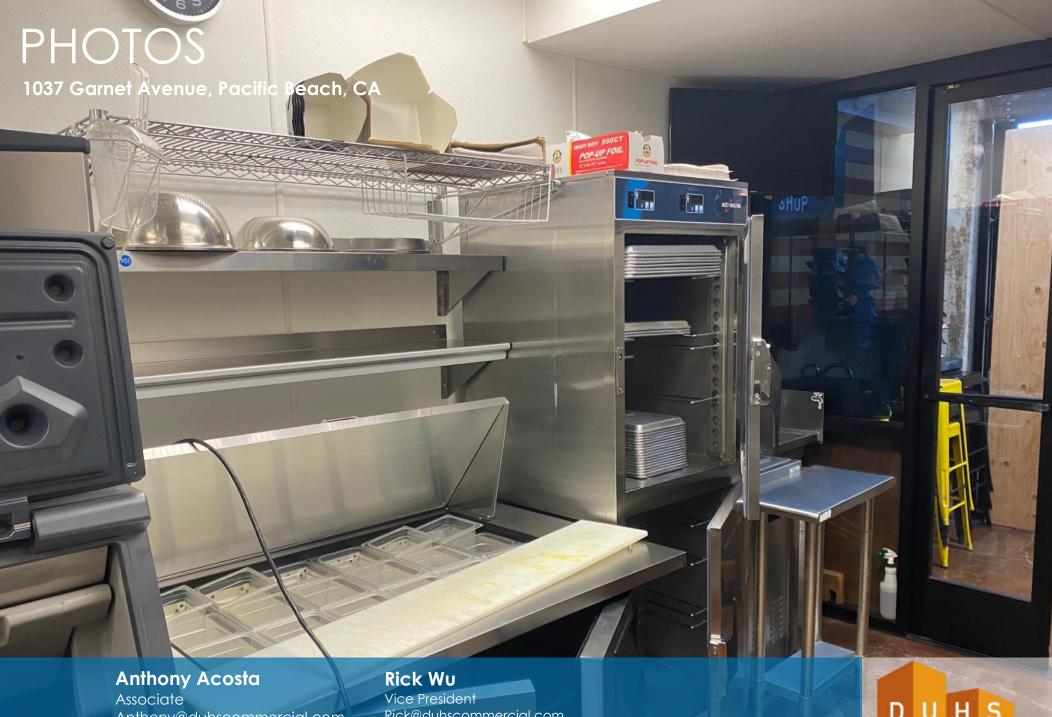

# FOR LEASE

1037 Garnet Avenue, Pacific Beach, CA 92109

## ±450 SF

TURNKEY FULLY FIXTURIZED

RESTAURANT SPACE

PACIFIC BEACH, SAN DIEGO

### **Highlights**

- +/- 450 SF Turnkey fully fixturized restaurant space
- Just a few blocks from the beach and Crystal Pier
- Located on busy thoroughfare Garnet Ave
- Heavy pedestrian traffic with a walk score of 96 (walker's paradise)
- High Traffic Counts +/-17,652 VPD
- Great synergy in a top beach area Many retailers, shops, eateries, bars in the immediate area
- Popular neighborhood for college students and tourists
- Affluent community Avg. household income of \$100,712 & a median home value of \$908,267 within a 1 mile radius