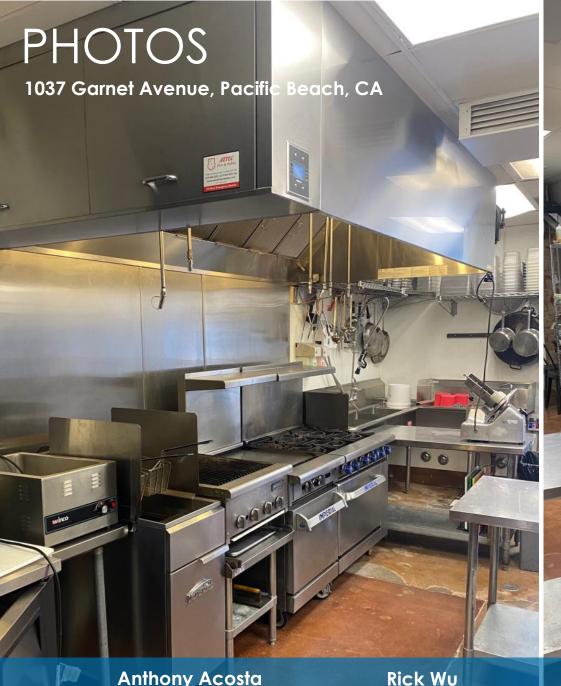

## ±450 SF

TURNKEY FULLY FIXTURIZED

RESTAURANT SPACE

PACIFIC BEACH, SAN DIEGO

### **Highlights**

- +/- 450 SF Turnkey fully fixturized restaurant space
- Just a few blocks from the beach and Crystal Pier
- Located on busy thoroughfare Garnet Ave
- Heavy pedestrian traffic with a walk score of 96 (walker's paradise)
- High Traffic Counts +/-17,652 VPD
- Great synergy in a top beach area Many retailers, shops, eateries, bars in the immediate area
- Popular neighborhood for college students and tourists
- Affluent community Avg. household income of \$100,712 & a median home value of \$908,267 within a 1 mile radius