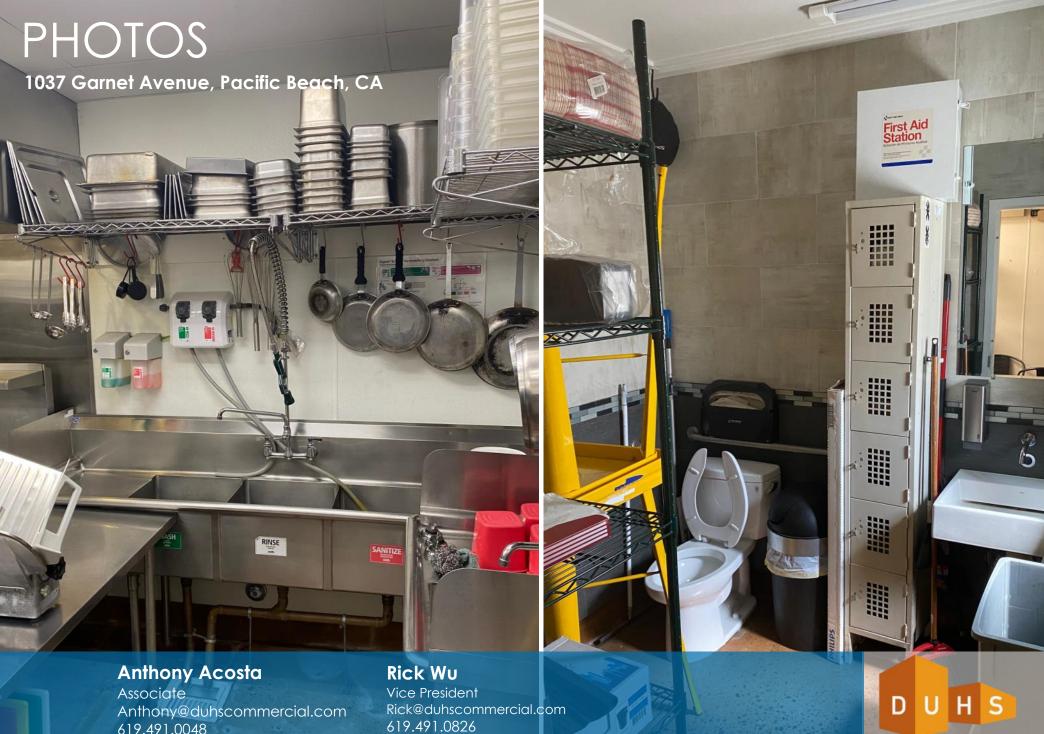

## ±450 SF

TURNKEY FULLY FIXTURIZED

RESTAURANT SPACE

PACIFIC BEACH, SAN DIEGO

### **Highlights**

- +/- 450 SF Turnkey fully fixturized restaurant space
- Just a few blocks from the beach and Crystal Pier
- Located on busy thoroughfare Garnet Ave
- Heavy pedestrian traffic with a walk score of 96 (walker's paradise)
- High Traffic Counts +/-17,652 VPD
- Great synergy in a top beach area Many retailers, shops, eateries, bars in the immediate area
- Popular neighborhood for college students and tourists
- Affluent community Avg. household income of \$100,712 & a median home value of \$908,267 within a 1 mile radius