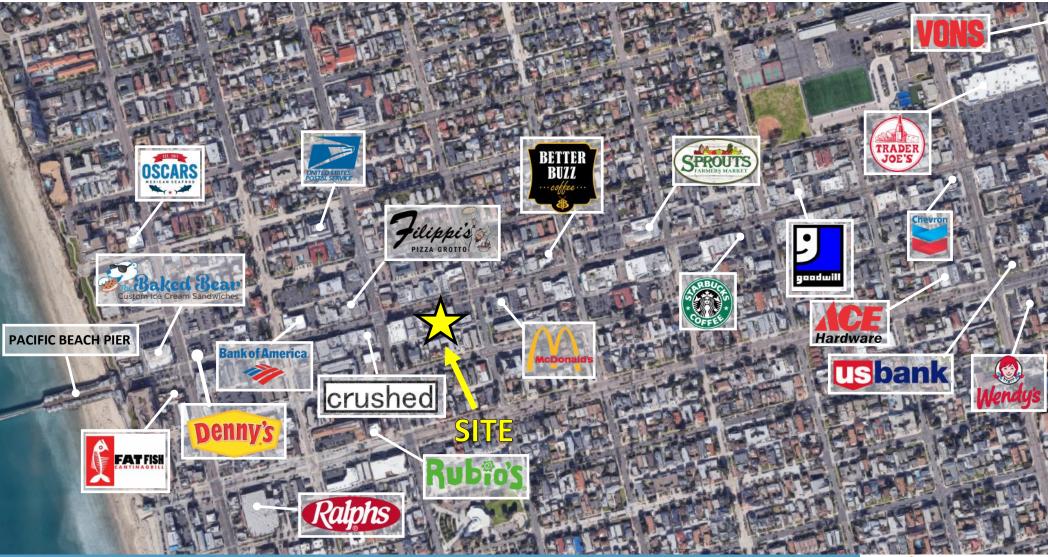

# NEIGHBORING TENANTS

STAPLES

toven petco petsmari

# **AERIAL**

1037 Garnet Avenue, Pacific Beach, CA