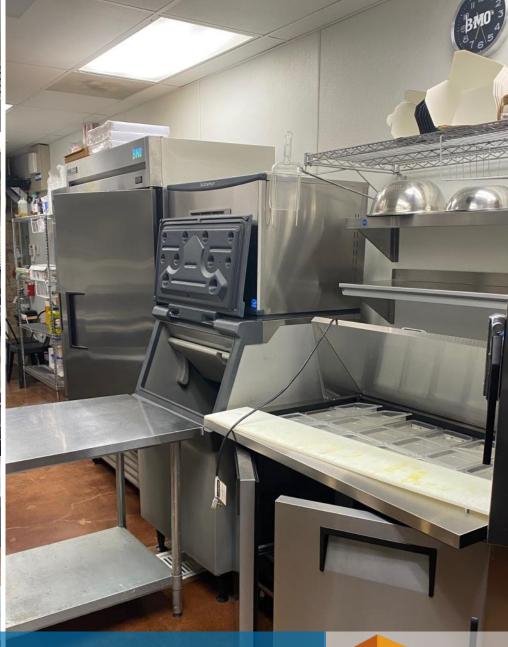

## ±450 SF

TURNKEY FULLY FIXTURIZED

RESTAURANT SPACE

PACIFIC BEACH, SAN DIEGO

### **Highlights**

- +/- 450 SF Turnkey fully fixturized restaurant space
- Just a few blocks from the beach and Crystal Pier
- Located on busy thoroughfare Garnet Ave
- Heavy pedestrian traffic with a walk score of 96 (walker's paradise)
- High Traffic Counts +/-17,652 VPD
- Great synergy in a top beach area Many retailers, shops, eateries, bars in the immediate area
- Popular neighborhood for college students and tourists
- Affluent community Avg. household income of \$100,712 & a median home value of \$908,267 within a 1 mile radius