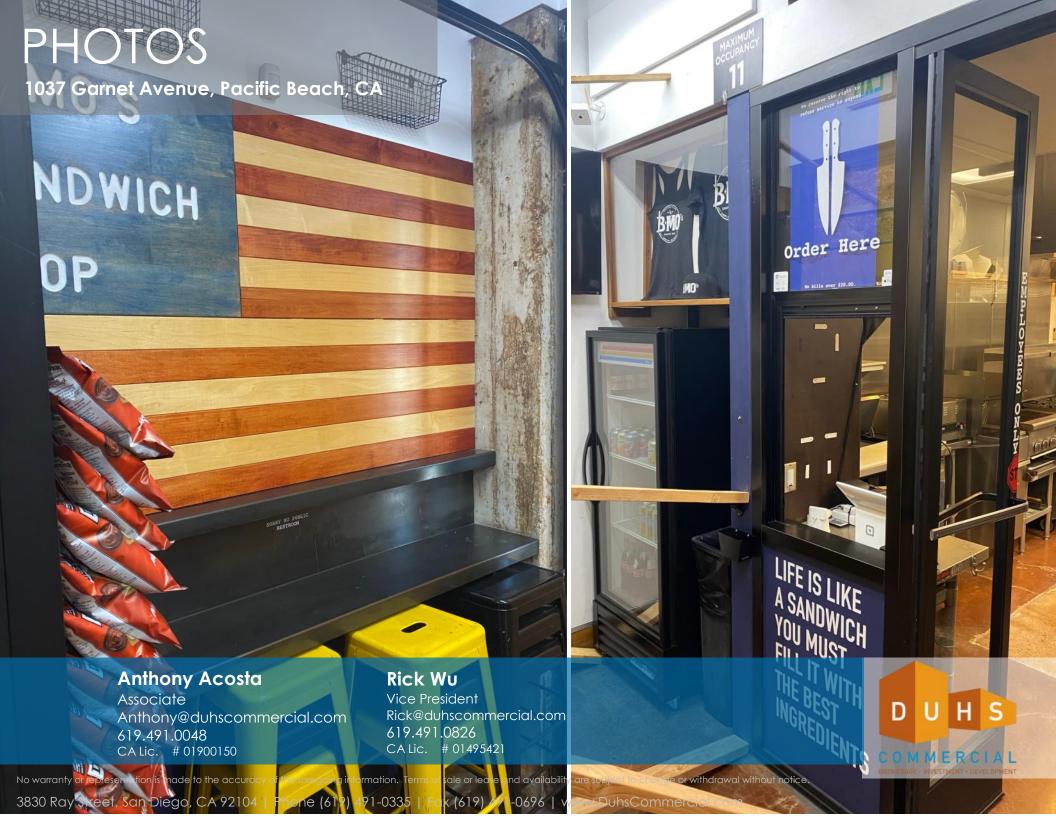

## ±450 SF

TURNKEY FULLY FIXTURIZED

RESTAURANT SPACE

PACIFIC BEACH, SAN DIEGO

### **Highlights**

- +/- 450 SF Turnkey fully fixturized restaurant space
- Just a few blocks from the beach and Crystal Pier
- Located on busy thoroughfare Garnet Ave
- Heavy pedestrian traffic with a walk score of 96 (walker's paradise)
- High Traffic Counts +/-17,652 VPD
- Great synergy in a top beach area Many retailers, shops, eateries, bars in the immediate area
- Popular neighborhood for college students and tourists
- Affluent community Avg. household income of \$100,712 & a median home value of \$908,267 within a 1 mile radius