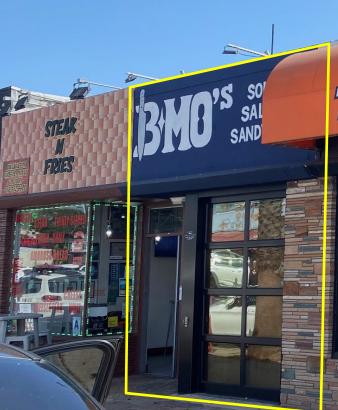

## FOR LEASE

1037 Garnet Avenue, Pacific Beach, CA 92109

±450 SF

TURNKEY FULLY FIXTURIZED
RESTAURANT SPACE
PACIFIC BEACH, SAN DIEGO

# TATTOO INK SPOT

#### **Highlights**

- +/- 450 SF Turnkey fully fixturized restaurant space
- Just a few blocks from the beach and Crystal Pier
- Located on busy thoroughfare Garnet Ave
- Heavy pedestrian traffic with a walk score of 96 (walker's paradise)
- High Traffic Counts +/-17,652 VPD
- Great synergy in a top beach area Many retailers, shops, eateries, bars in the immediate area
- Popular neighborhood for college students and tourists
- Affluent community Avg. household income of \$100,712 & a median home value of \$908,267 within a 1 mile radius