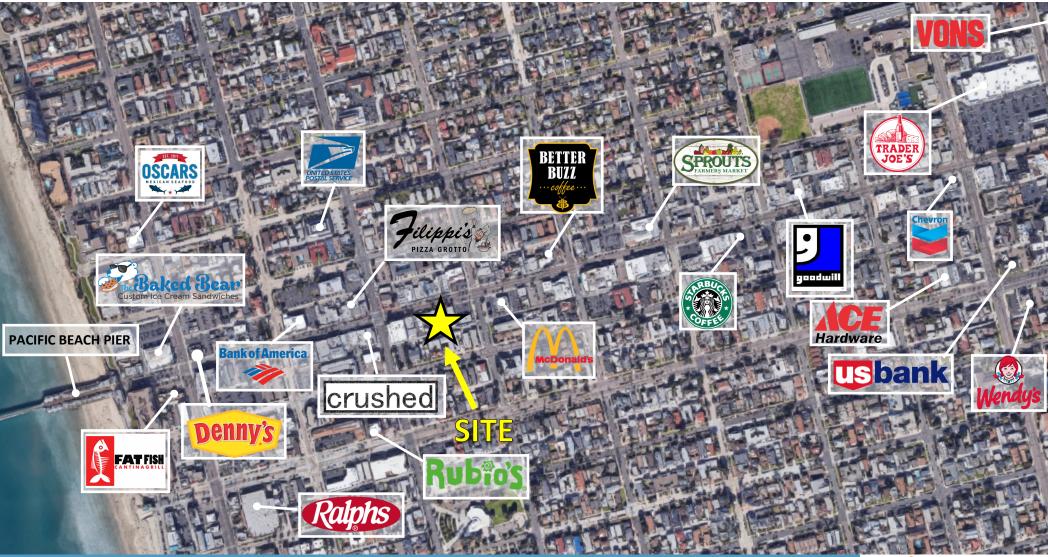

# NEIGHBORING TENANTS

toven petco petswarr

## **AERIAL**

1037 Garnet Avenue, Pacific Beach, CA