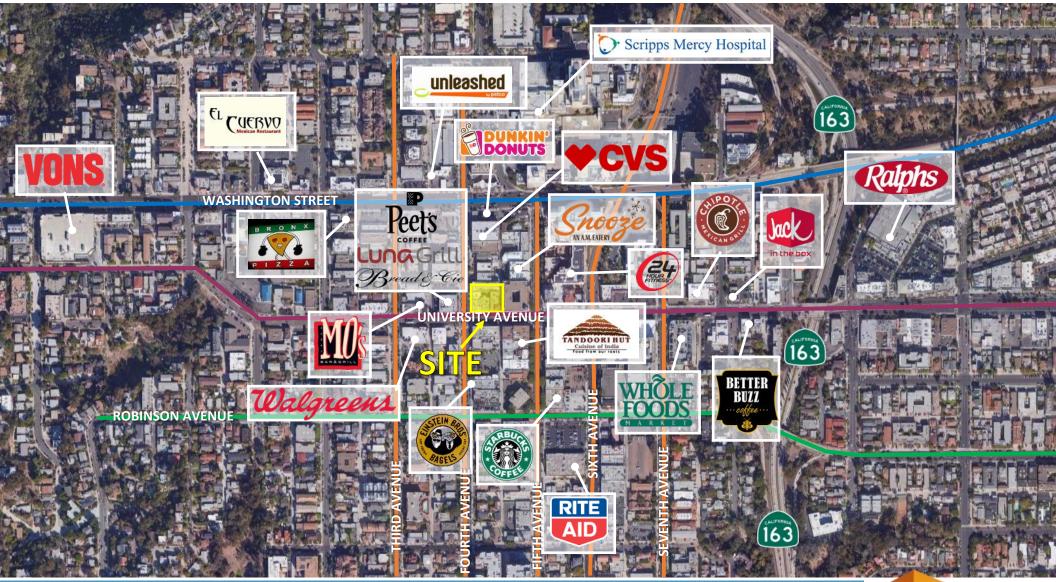

t's Dining and Shopping District
- Great Retail Synergy—Excellent mix of diverse restaurants, nightclubs, boutiques, and wine bars
- Near the large Retro Hillcrest Sign

### APPROX. 1,600 SF

#### **Rob Bloom**

Vice President Rob@duhscommercial.com 619.269.6076 CA Lic. # 01302163 **Anthony** Acosta

Associate Anthony@duhscommercial.com 619.491.0335 Ext. 18 CA Lic. # 01900150 Fig Tree Cale

BREAKFAS

H S

BROKERAGE + INVESTMENT + DEVELOPMENT

D

COM

No warrantly of representation is made to the accuracy of the foregoing information. Terms of sale or lease and availability are subject to change or withdrawal without notice. 3830 Ray Street, San Diego, CA 92104 | Phone (619) 491-6835 | Fax (619) 491-0696 | www.DuhsCommercial.com

# AERIAL MAP

#### 412 University Ave., San Diego, CA 92103



#### **Rob Bloom**

Vice President Rob@duhscommercial.com 619.269.6076 CA Lic. # 01302163

### Anthony Acosta

Associate Anthony@duhscommercial.com 619.491.0335 Ext. 18 CA Lic. # 01900150



No warranty or representation is made to the accuracy of the foregoing information. Terms of sale or lease and availability are subject to change or withdrawal without notice. 3830 Ray Street, San Diego, CA 92104 | Phone (619) 491-0335 | Fax (619) 491-0696 | www.DuhsCommercial.com





Sector States

### **Rob Bloom**

Vice President Rob@duhscommercial.com 619.269.6076 CA Lic. # 01302163

#### **Anthony Acosta** Associate

TITIT

AND DIAMON

Anthony@duhscommercial.com 619.491.0335 Ext. 18 CA Lic. # 01900150

Dewarranty or representation is made to the accuracy of the foregoing information. Terms of s