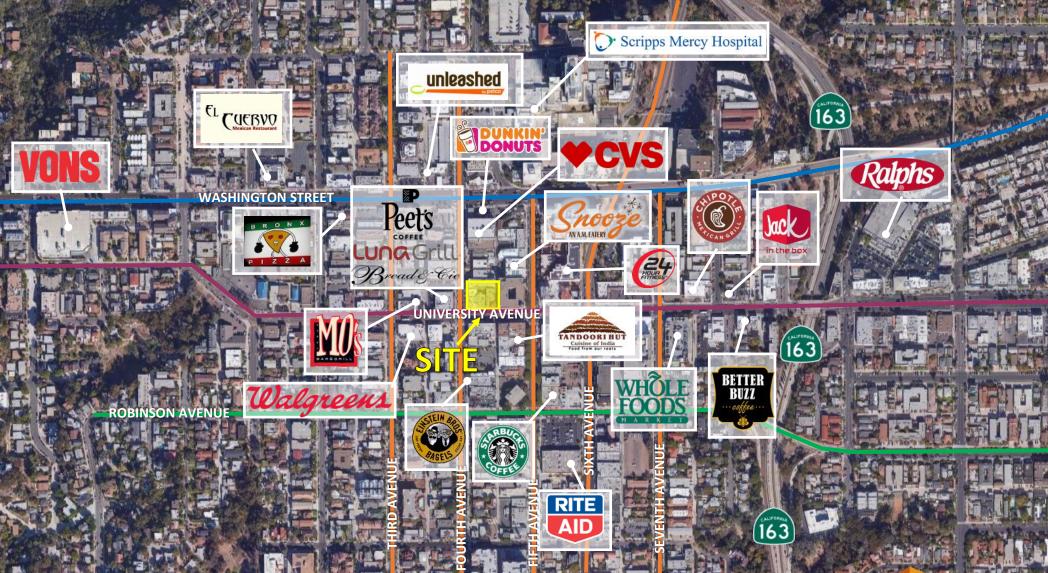

### **AERIAL MAP**

412 University Ave., San Diego, CA 92103

### **REGIONAL MAP**

### 412 University Ave., San Diego, CA 92103