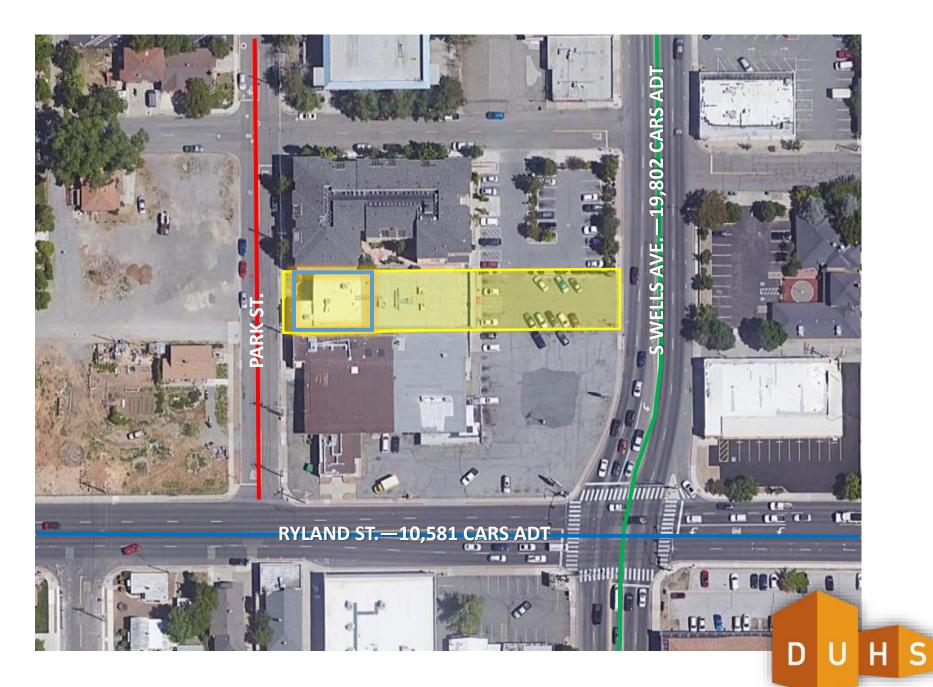

#### **Traffic Counts:**

S. Wells Ave: 19,802 Cars ADT

Ryland St: 10,581 Cars ADT

For more information about this property, please contact owner:

WELLN

Craig Duhs (619) 540-1001 Craig@DuhsCommercial.com CA License: 01086079

## **SITE PLAN**

### 215 S Wells Avenue & 240-260 Park Street Reno, NV 89502

No warranty or representation is made to the accuracy of the foregoing information. Terms of sale or lease and availability are subject to change or withdrawal without notice. 3830 Ray Street, San Diego, CA 92104 | Phone (619) 491-0335 | Fax (619) 491-0696 | www.DuhsCommercial.com

#### S WELLS AVE.—19,802 CARS ADT

DUHS COMMERCIAL BROKERAGE • INVESTMENT • DEVELOPMENT

No warranty or representation is made to the accuracy of the foregoing information. Terms of sale or lease and availability are subject to change or withdrawal without notice.