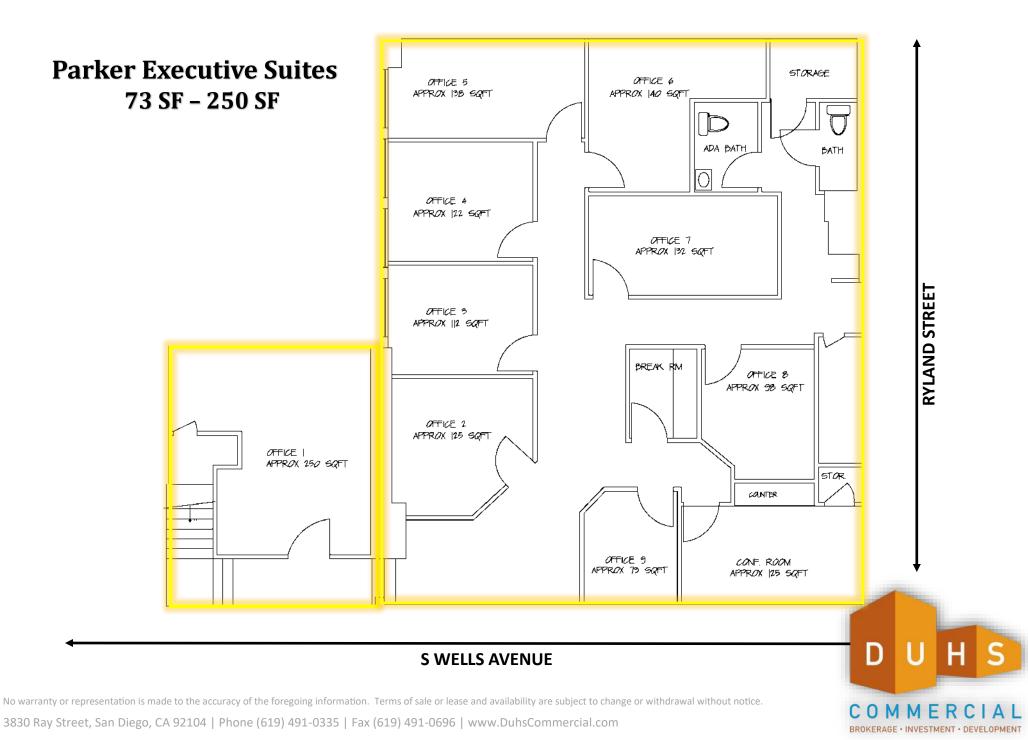

### \*Parker Executive Suites from 73 SF – 250 SF

3830 Ray Street, San Diego, CA 92104 | Phone (619) 491-0335 | Fax (619) 491-0696 | www.DuhsCommercial.com

## FLOOR PLAN PARKER SUITES