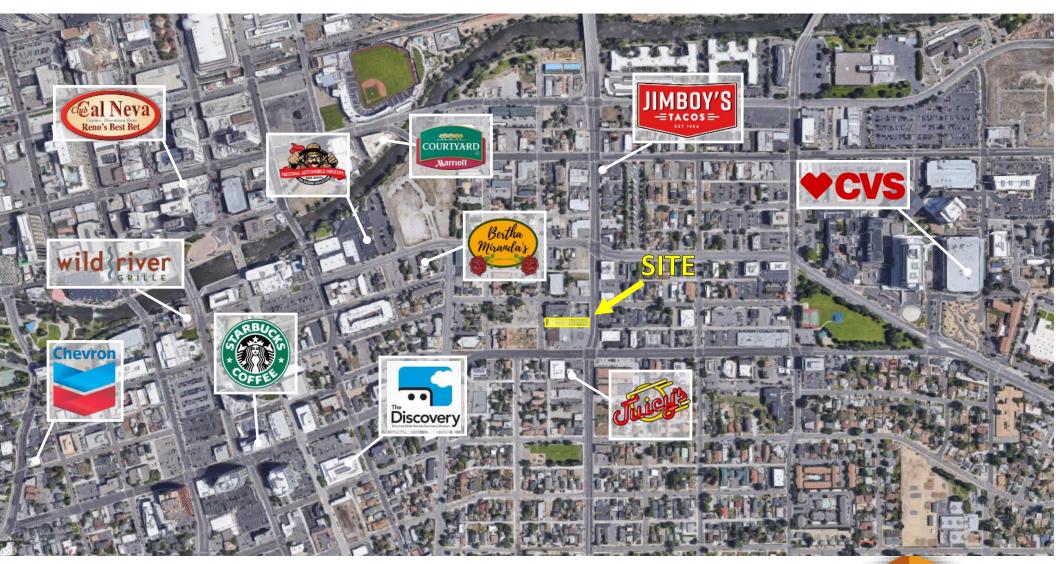

### AERIAL

215 S Wells Avenue & 240-260 Park Street Reno, NV 89502

No warranty or representation is made to the accuracy of the foregoing information. Terms of sale or lease and availability are subject to change or withdrawal without notice.

3830 Ray Street, San Diego, CA 92104 | Phone (619) 491-0335 | Fax (619) 491-0696 | www.DuhsCommercial.com