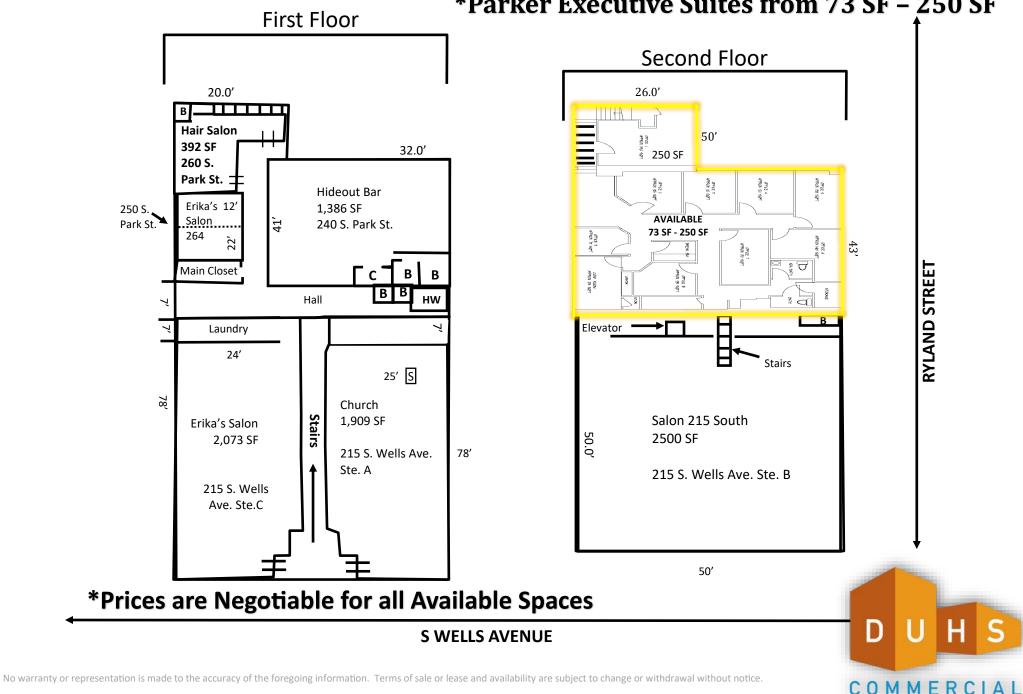

## **FLOOR PLAN**

#### **215 S WELLS AVENUE &** 240-260 PARK STREET RENO, NV 89502

BROKERAGE • INVESTMENT • DEVELOPMENT

### \*Parker Executive Suites from 73 SF – 250 SF

3830 Ray Street, San Diego, CA 92104 | Phone (619) 491-0335 | Fax (619) 491-0696 | www.DuhsCommercial.com

## FLOOR PLAN PARKER SUITES