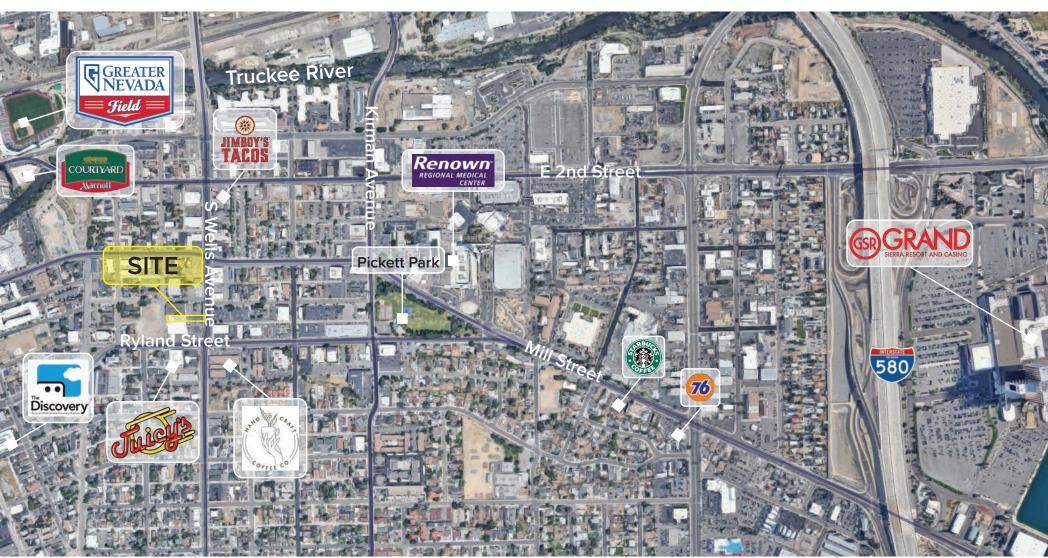

#### **Highlights**

- Great Visibility
- Signalized Intersectin
- Densely Populated
- Excellent Traffic Counts
- Close to I-80 & I-580 Freeways