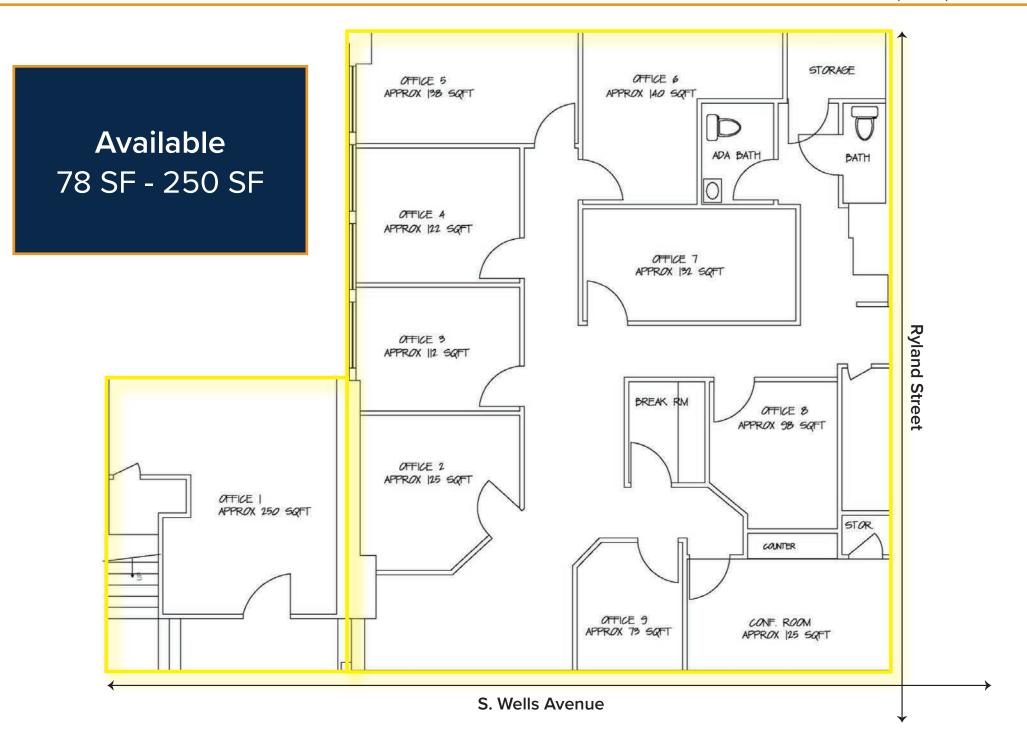

### **AVAILABLE 78 SF - 250 SF**

Available: 78 SF - 250 SF

#### Available: 78 SF - 250 SF