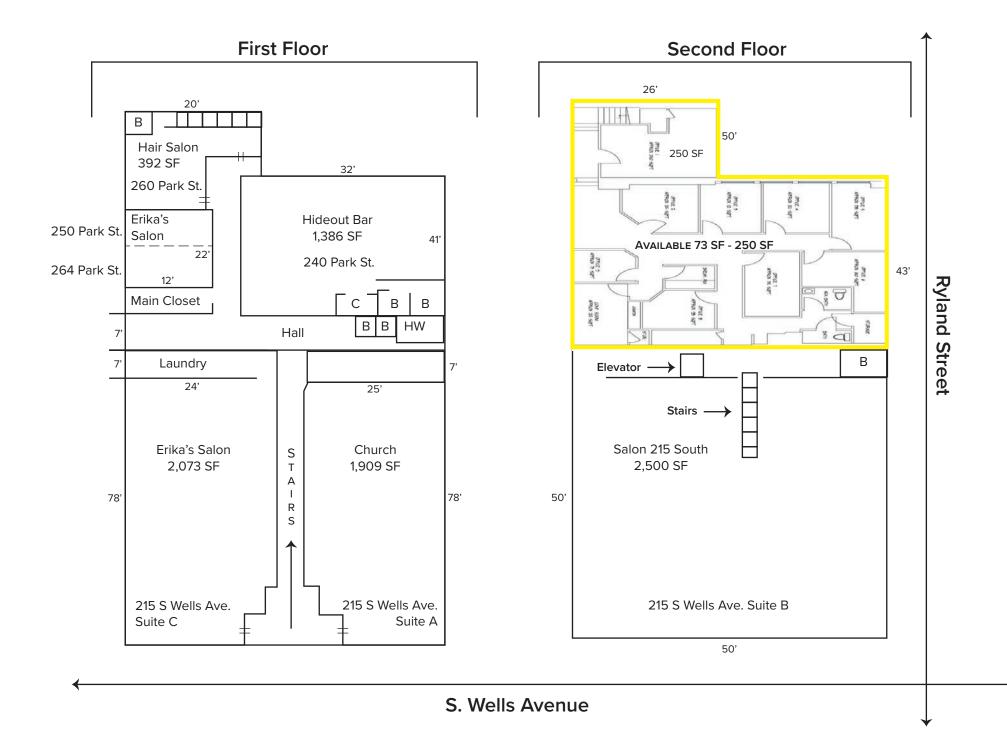

### **AVAILABLE 78 SF - 250 SF**

Available: 78 SF - 250 SF

#### Available: 78 SF - 250 SF