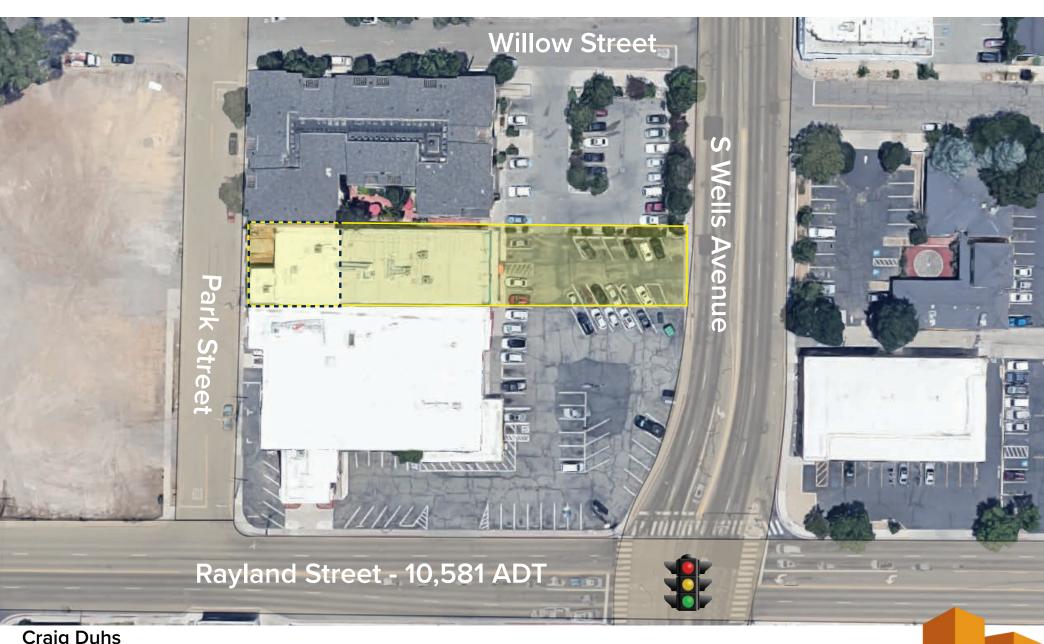

# Parker Executive Suites



FOR LEASE - BY OWNER 215 S WELLS AVENUE, RENO NV 98502

SUITES JUST REMODELED!
AVAILABLE SPRING OF 2025

### Parker Executive Suites

215 S Wells Avenue & 240-260 Park Street, Reno, NV 89502

### **AVAILABLE 78 SF - 250 SF**

#### **Amenities**

- Conference Room
- Kitchenette
- Wi-Fi

#### **Highlights**

- Great Visibility
- Signalized Intersectin
- Densely Populated
- Excellent Traffic Counts
- Close to I-80 & I-580 Freeways

#### **Traffic Counts**

S. Wells Ave: 19,802 ADT Ryland St: 10,581 ADT



#### **Craig Duhs**

(619) 491-0612 | Craig@DuhsCommercial.com

CA Lic: 01086079



Available: 78 SF - 250 SF



215 S Wells Avenue & 240-260 Park Street, Reno, NV 89502



215 S Wells Avenue & 240-260 Park Street, Reno, NV 89502

Available: 78 SF - 250 SF



#### **Craig Duhs**

(619) 491-0612 | Craig@DuhsCommercial.com

CA Lic: 01086079



#### Available: 78 SF - 250 SF



#### **Craig Duhs**

(619) 491-0612 | Craig@DuhsCommercial.com

CA Lic: 01086079



## Parker Executive Suites



**FOR LEASE -** BY OWNER 215 S WELLS AVENUE, RENO NV 98502

SUITES JUST REMODELED!
AVAILABLE SPRING OF 2025