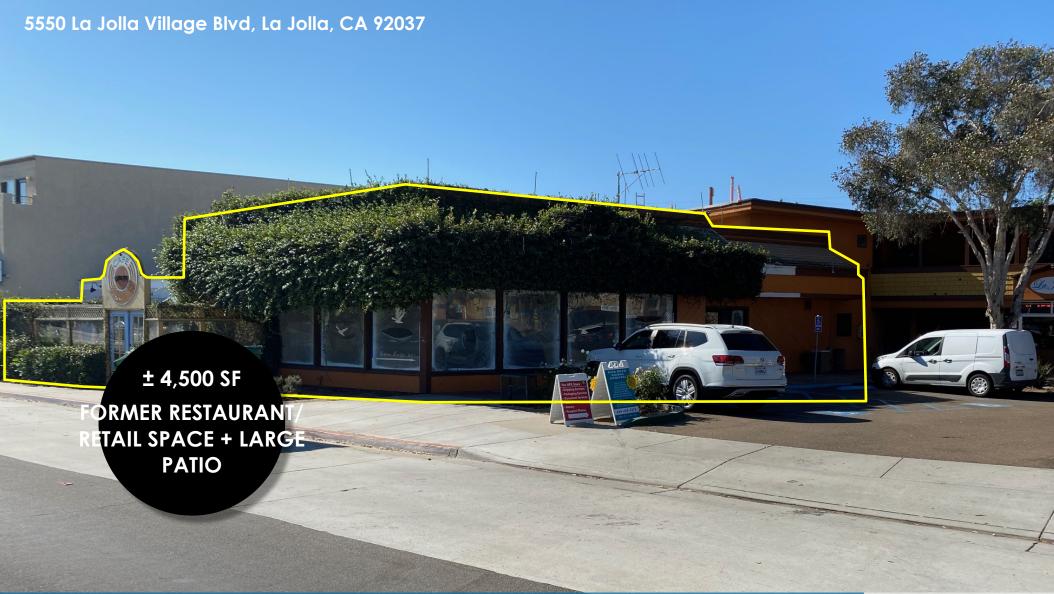

## BIRD ROCK PLAZA

5550 La Jolla Village Blvd, La Jolla, CA 92037

FOR LEASE | BIRD ROCK **RETAIL/RESTAURANT** AND OFFICE

### **Highlights**

- +/-4,500 SF Former Restaurant/Retail Space Available for Lease + Large patio on La Jolla Blvd (Bird Rock's main thoroughfare).
- +/-100 1000 SF Newly renovated office space available for lease on the 2<sup>ND</sup> Floor with ocean views!
- Very walkable coastal community surrounded by restaurants, shops, coffee shops, and just blocks away from the beach
- Affluent Community Avg. household income of \$159,000 and a median home value of \$1,085,000 within a 1 mile radius.
- Great retailers in the area such as Starbucks, LJ Crafted Wines, Wheat & Water, Bird Rock Coffee Roasters, Rush Cycle, Wayfarer Bread & Pastry, Studio Barre, and many more!