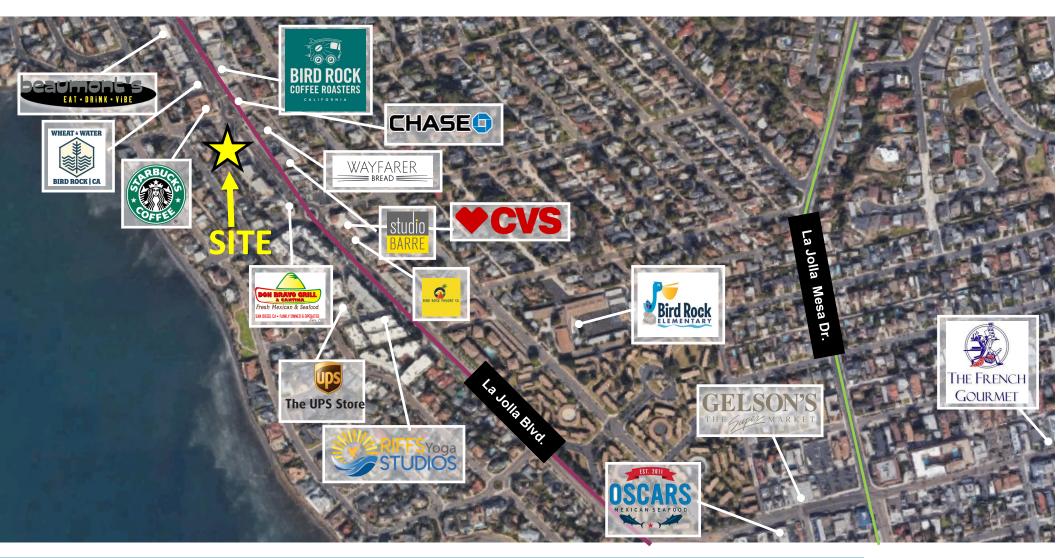

olla, CA 92037

## **SUITE B**



TOTAL AREA: 416,5 SF

Virtual Tour for Suite B

## **SUITE D**



TOTAL AREA: ±568.78 SF

**Virtual Tour for Suite D** 

## **Anthony Acosta**

Associate
Anthony@duhscommercial.com
619.491.0048
CA Lic. # 01900150

### Rick Wu

Vice President Rick@duhscommercial.com 619.491.0826 CA Lic. # 01495421



## OFFICE FLOOR PLANS

5550 La Jolla Village Blvd, La Jolla, CA 92037



(Can be rented as individual suites)

A1-A4: ±240-420 SF

**Virtual Tour for Suite D-1** 



**SUITE D-1: ±734 SF** 

**Virtual Tour for Suites A1-A4** 

## **Anthony Acosta**

Associate
Anthony@duhscommercial.com
619.491.0048
CA Lic. # 01900150

#### Rick Wu

Vice President Rick@duhscommercial.com 619.491.0826 CA Lic. # 01495421



## **AERIAL**

5550 La Jolla Village Blvd, La Jolla, CA



## **Anthony Acosta**

Associate
Anthony@duhscommercial.com
619.491.0048
CA Lic. # 01900150

### Rick Wu

Vice President Rick@duhscommercial.com 619.491.0826 CA Lic. # 01495421



## MAP

## 5550 La Jolla Village Blvd, La Jolla, CA



## **Anthony Acosta**

Associate
Anthony@duhscommercial.com
619.491.0048
CA Lic. # 01900150

### Rick Wu

Vice President Rick@duhscommercial.com 619.491.0826 CA Lic. # 01495421



# DEMOGRAPHICS

5550 La Jolla Village Blvd, La Jolla, CA 92037