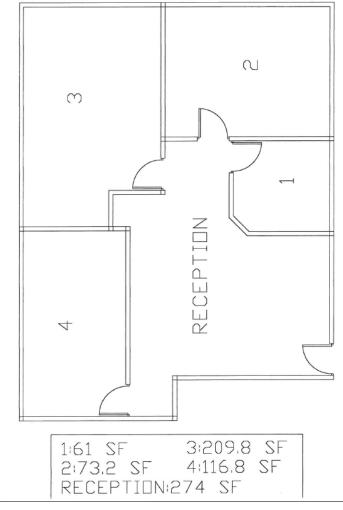

## OFFICE FLOOR PLANS

5550 La Jolla Village Blvd, La Jolla, CA 92037

(Can be rented as individual suites)

A1-A4: ±240-420 SF

**Virtual Tour for Suite D-1** 

**SUITE D-1: ±734 SF** 

**Virtual Tour for Suites A1-A4** 