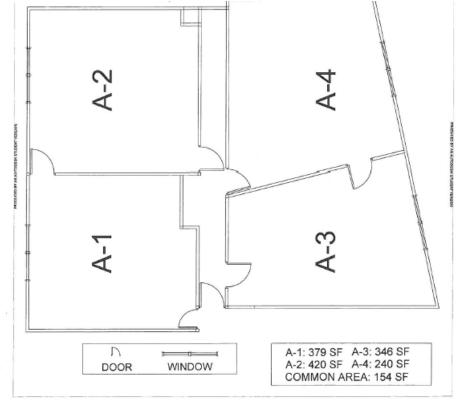

## OFFICE FLOOR PLANS

5550 La Jolla Village Blvd, La Jolla, CA 92037

(Can be rented as individual suites)

A1-A4: ±240-420 SF

**Virtual Tour for Suite D-1** 

**SUITE D-1: ±734 SF** 

**Virtual Tour for Suites A1-A4** 