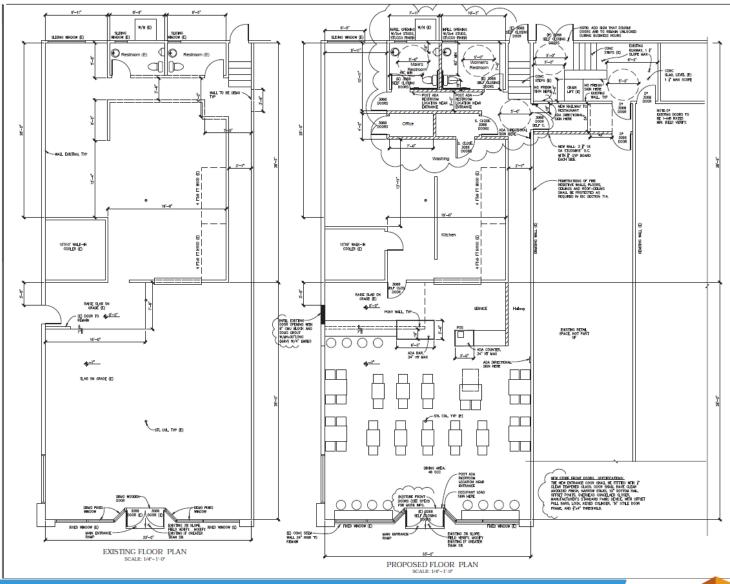

# **SUITE 1231**

Proposed
Restaurant
Floor Plan
±2,541 SF

### **Rob Bloom**

Vice President Rob@duhscommercial.com 619.269.6076 CA Lic. #01302163

### **Anthony Acosta**

Associate
Anthony@duhscommercial.com
619.491.0048
CA Lic. # 01900150