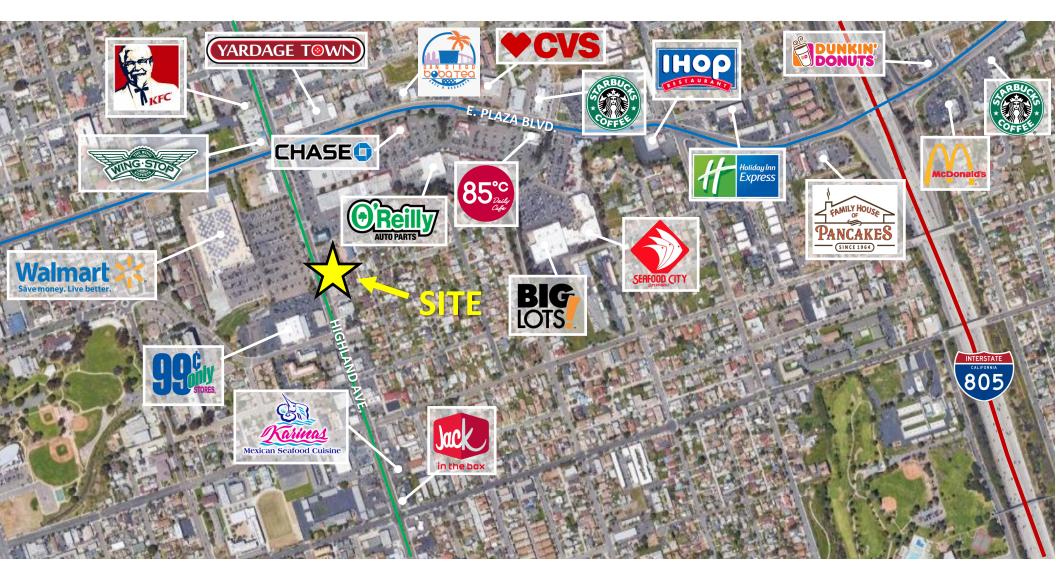

## **AERIAL**

### **Highlights:**

- 2<sup>nd</sup> Gen Restaurant Space
- Owner has approved restaurant plans to work from.
- Excellent visibility along Highland Ave +/-20,000 CPD
- Directly across Walmart
- Densely populated area with 207,954 population in a 3-mile radius.
- Onsite Parking
- Located in the heart of National City and surrounded by numerous businesses, retail, healthcare facilities, and restaurants.