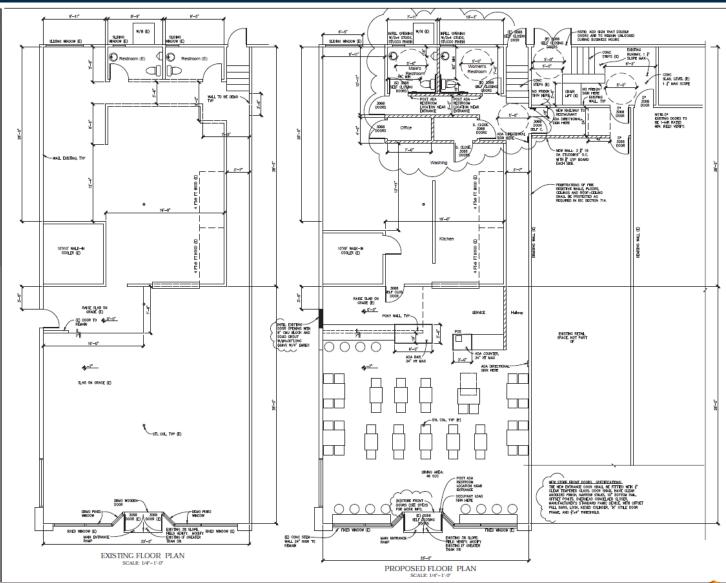

## **FLOOR PLANS**

### **Available:**

±2,541 SF Former Restaurant Space

#### **Landlord Incentives for a Suitable Tenant:**

- Two ADA restrooms
- HVAC System
- Grease interceptor
- Potential Market Tenant Improvement Allowance Available