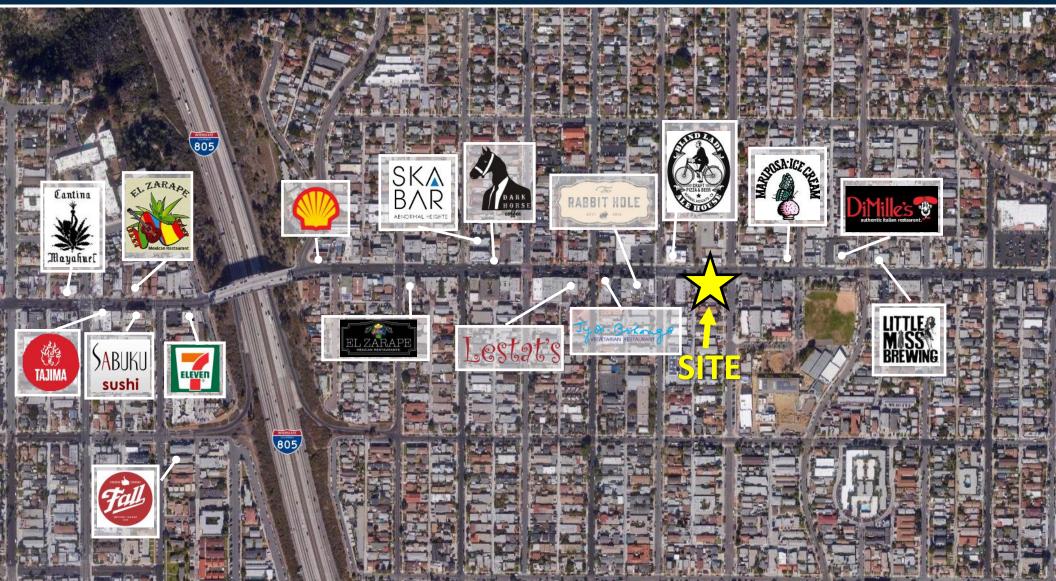

### AERIAL

#### 3433 Adams Avenue, San Diego, CA 92116

#### Anthony Acosta Associate Anthony@duhscommercial.com 619.491.0335 Ext. 18 CA Lic. #01900150

DUHS COMMERCIAL

No warranty or representation is made to the accuracy of the foregoing information. Terms of sale or lease and availability are subject to change or withdrawal without notice. 3830 Ray Street, San Diego, CA 92104 | Phone (619) 491-0335 | Fax (619) 491-0696 | www.DuhsCommercial.com