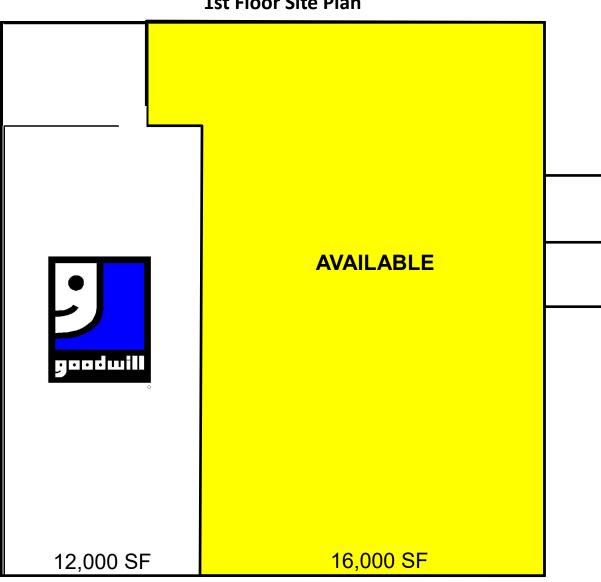

### SITE PLAN

NEC of Clairemont Dr. and Balboa Ave.—4220 Balboa Avenue, San Diego, CA 92117

**1st Floor Site Plan** 

#### Not drawn to scale

No warranty or representation is made to the accuracy of the foregoing information. Terms of sale or lease and availability are subject to change or withdrawal without notice. 3830 Ray Street, San Diego, CA 92104 | Phone (619) 491-0335 | Fax (619) 491-0696 | www.DuhsCommercial.com