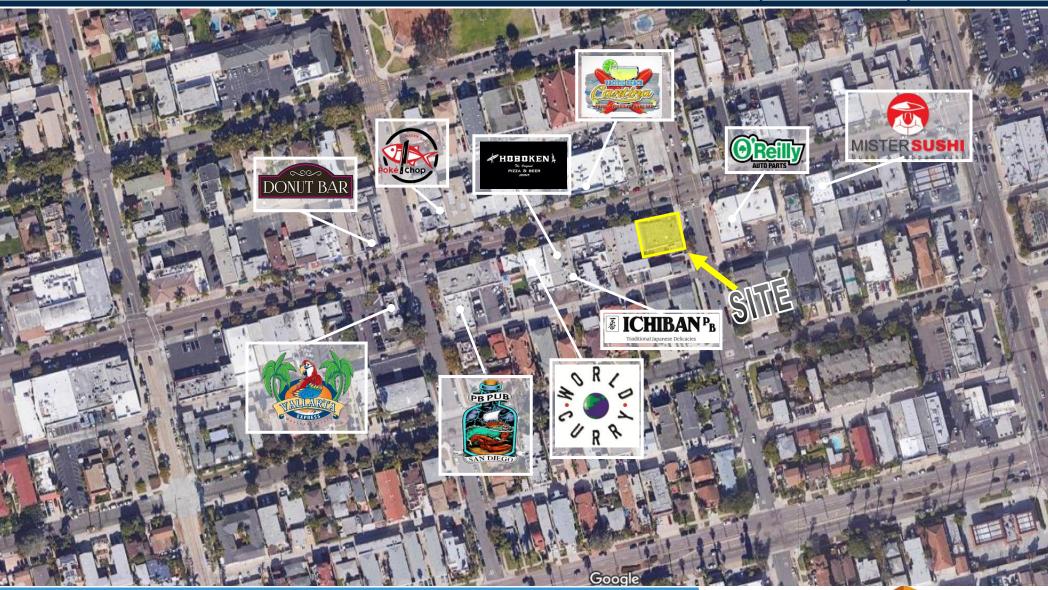

### **FOR LEASE**

### 1475 GARNET AVE, PACIFIC BEACH, CA 92109



#### **Anthony Acosta**

Associate
Anthony@duhscommercial.com
619.491.0048
CA Lic. #01900150

#### **Rick Wu**

Vice President Rick@duhscommercial.com 619.491.0826 CA Lic. # 01495421







### **Anthony Acosta**

**Associate** Anthony@duhscommercial.com 619.491.0048 CA Lic. # 01900150

Vice President Rick@duhscommercial.com 619.491.0826 CA Lic. # 01495421





## **SITE PLAN**

619.491.0048

CA Lic. # 01900150





COMMERCIAL

619.491.0826

CA Lic. # 01495421



### **Anthony Acosta**

Associate
Anthony@duhscommercial.com
619.491.0048
CA Lic. # 01900150

### Rick Wu

Vice President Rick@duhscommercial.com 619.491.0826 CA Lic. #01495421





# NEIGHBORING TENANTS







































# **CONTACT**