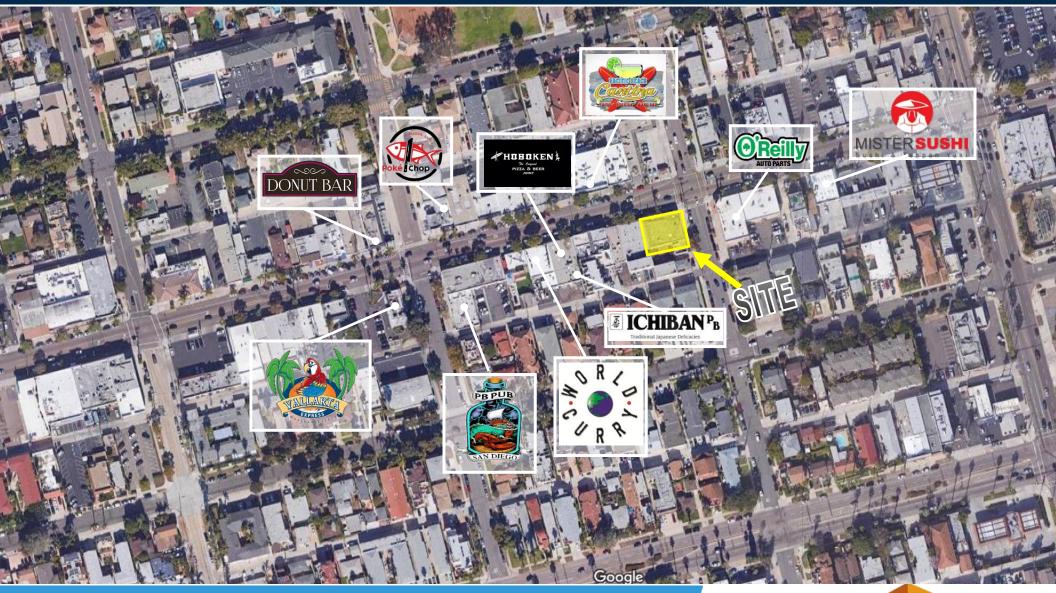

# AERIAL

### 4480 HAINES STREET, PACIFIC BEACH, CA 92109

Anthony Acosta Associate Anthony@duhscommercial.com 619.491.0048 CA Lic. #01900150

## NEIGHBORING TENANTS

ECREAMS