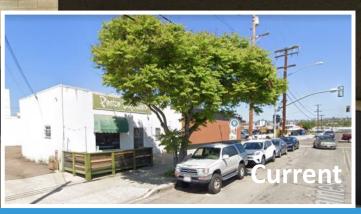

# FOR LEASE

### 4480 HAINES STREET, PACIFIC BEACH, CA 92109

#### Availabilities:

 ±597 SF Restaurant Space w/ Large Outdoor Patio (Approx. 362 SF of Outdoor Patio).