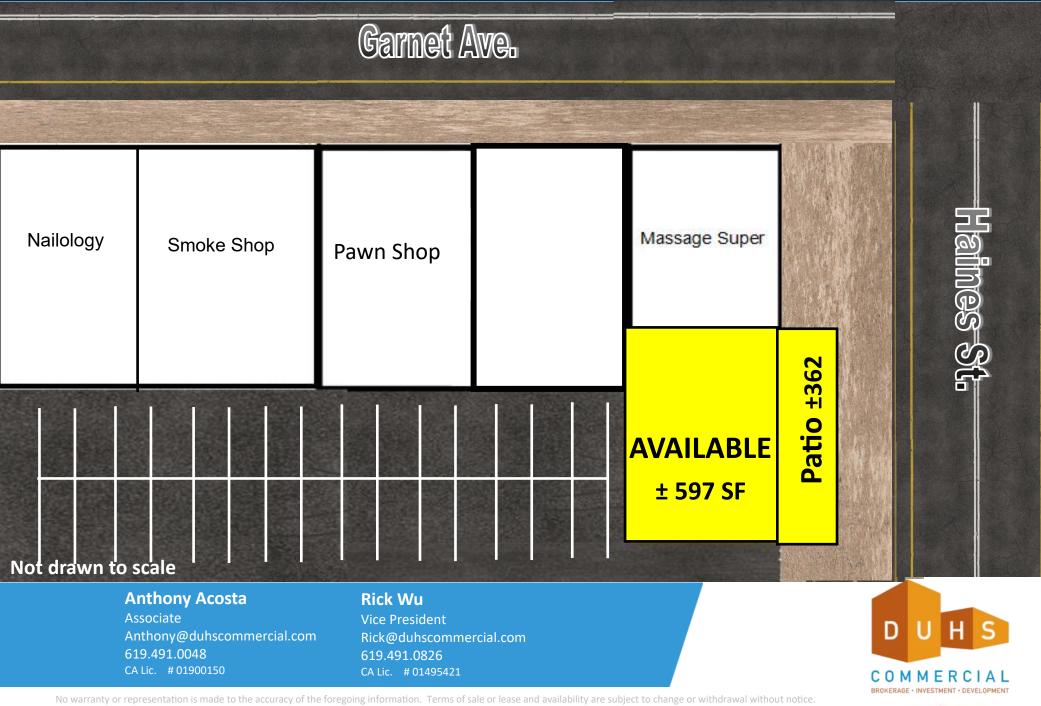

#### Availabilities:

 ±597 SF Restaurant Space w/ Large Outdoor Patio (Approx. 362 SF of Outdoor Patio).

# **SITE PLAN**

### 4480 HAINES STREET, PACIFIC BEACH, CA 92109

SITE

3830 Ray Street, San Diego, CA 92104 | Phone (619) 491-0335 | Fax (619) 491-0696 | www.DuhsCommercial.com