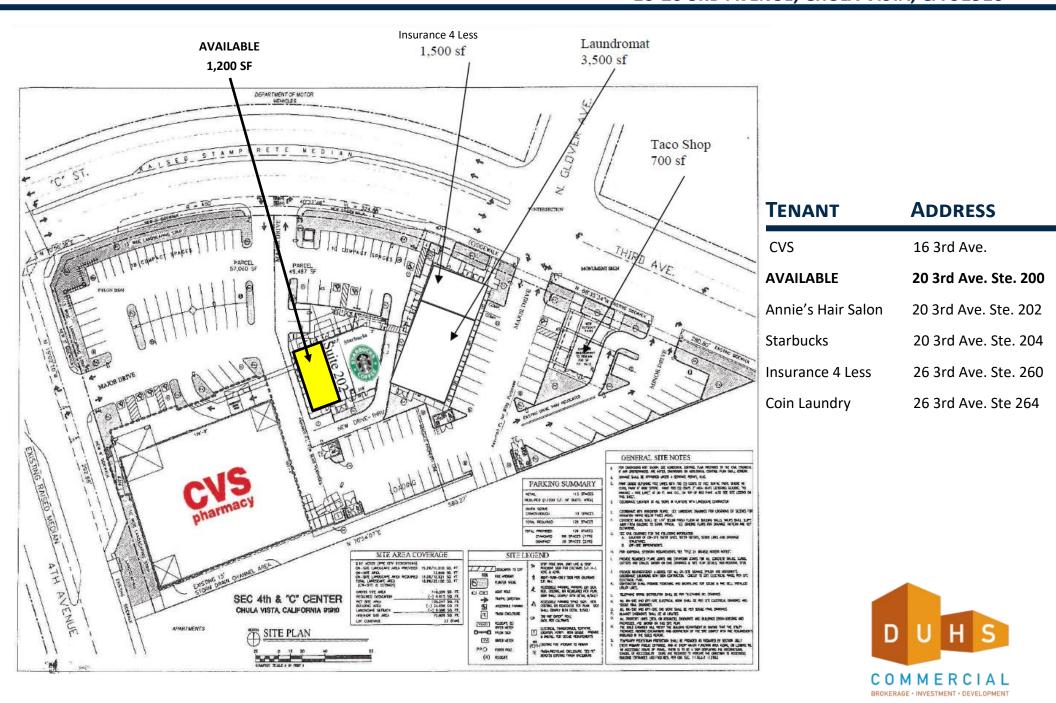

# **SITE PLAN**

**SEC 4TH & C** 16-26 3rd Avenue, Chula Vista, CA 91910

No warranty or representation is made to the accuracy of the foregoing information. Terms of sale or lease and availability are subject to change or withdrawal without notice. 3830 Ray Street, San Diego, CA 92104 | Phone (619) 491-0335 | Fax (619) 491-0696 | www.DuhsCommercial.com