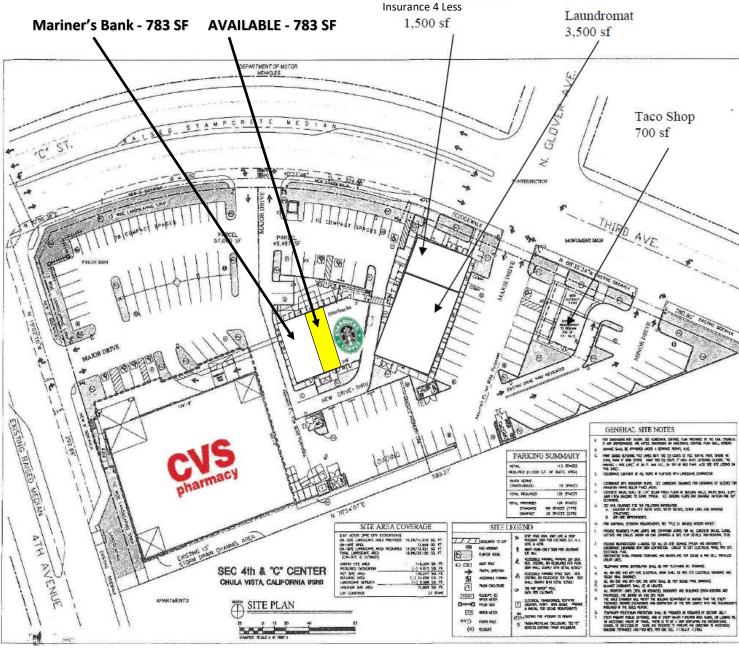

## **SITE PLAN**

|        | TENANT             | ADDRESS              |
|--------|--------------------|----------------------|
|        | CVS                | 16 3rd Ave.          |
|        | Mariner's Bank     | 20 3rd Ave. Ste. 200 |
| ,      | Current Hair Salon | 20 3rd Ave. Ste. 202 |
|        | Starbucks          | 20 3rd Ave. Ste. 204 |
| Land / | Insurance 4 Less   | 26 3rd Ave. Ste. 260 |
|        | Coin Laundry       | 26 3rd Ave. Ste 264  |