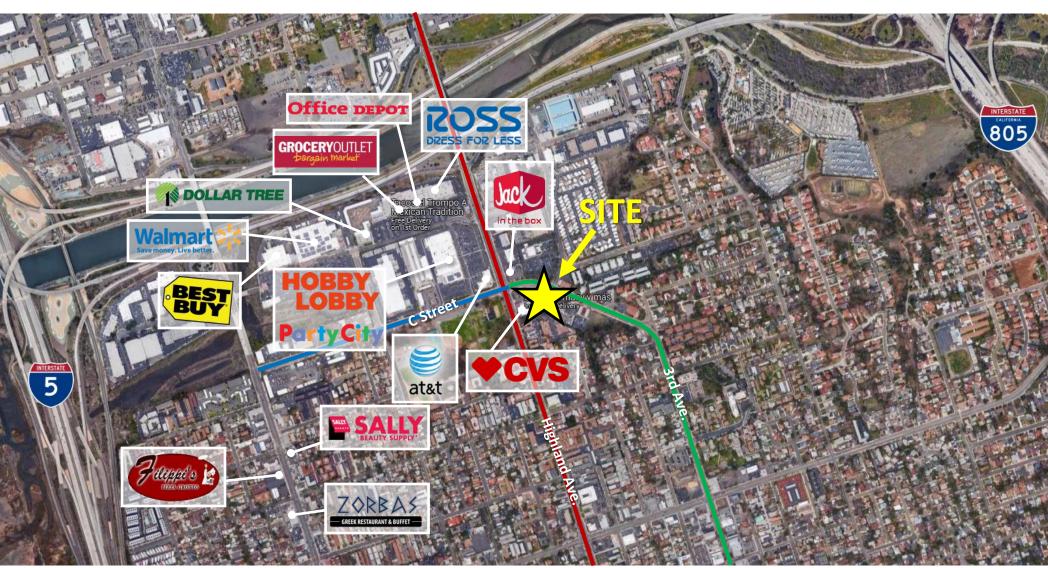

#### **Highlights:**

- Just south of Highway 54
- Join CVS, Starbucks, and others.
- Near the heart of everything in Downtown Chula Vista.
- The surrounding tenants include:

• Target, Ross, Office Depot, Dixieline Lumber, Jack in the Box and Walmart.

# **AERIAL**