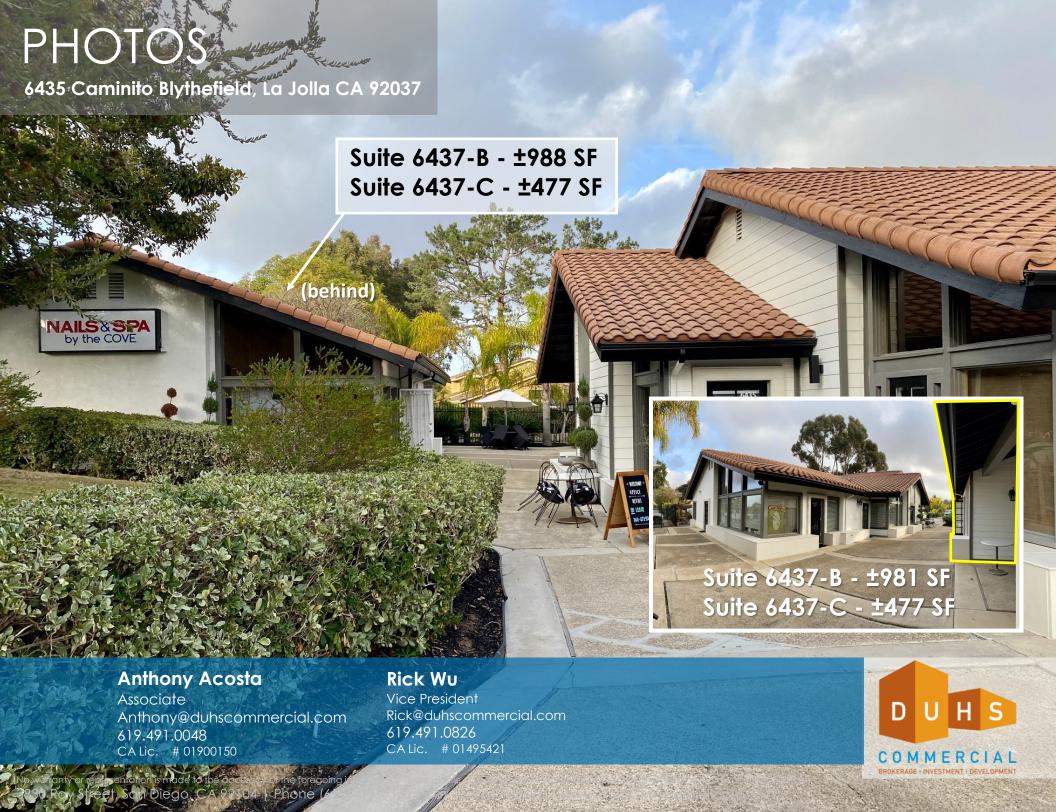

# **PHOTOS**

6435 Caminito Blythefield, La Jolla CA 92037

Suite 6435-C - ±946 SF with Patio Space

Perfect for Coffee Shop or Fitness Use

Potential Patio Space

## **Availabilities**

- Suite 6435-C ±946 SF
- Suite 6437-B ±988 SF
- Suite 6437-C ±477 SF
- Suite 6437-H ±755 SF (2<sup>nd</sup> Floor Office Space)