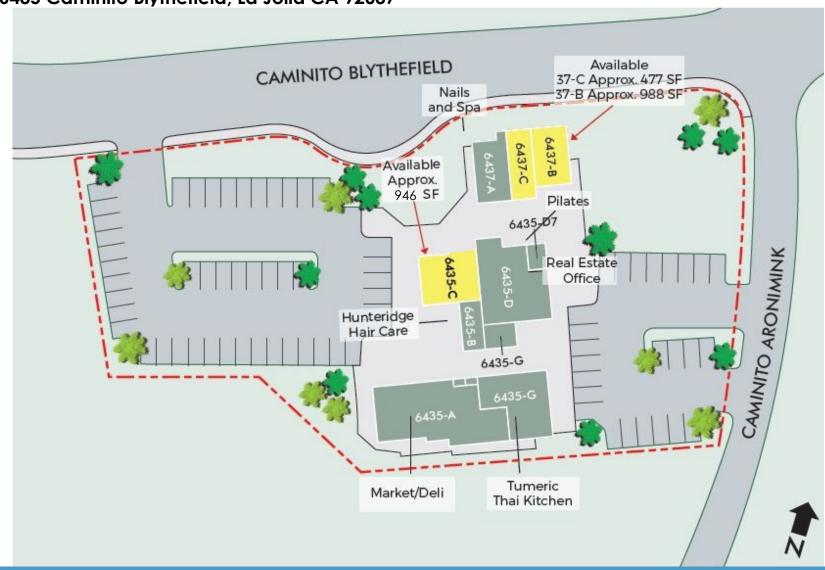

## SITE PLAN

6435 Caminito Blythefield, La Jolla CA 92037

## **Availabilities**

- Suite 6435-C ±946 SF
- Suite 6437-B ±988 SF
- Suite 6437-C ±477 SF
- Suite 6437-H ±755 SF (2<sup>nd</sup> Floor Office Space)