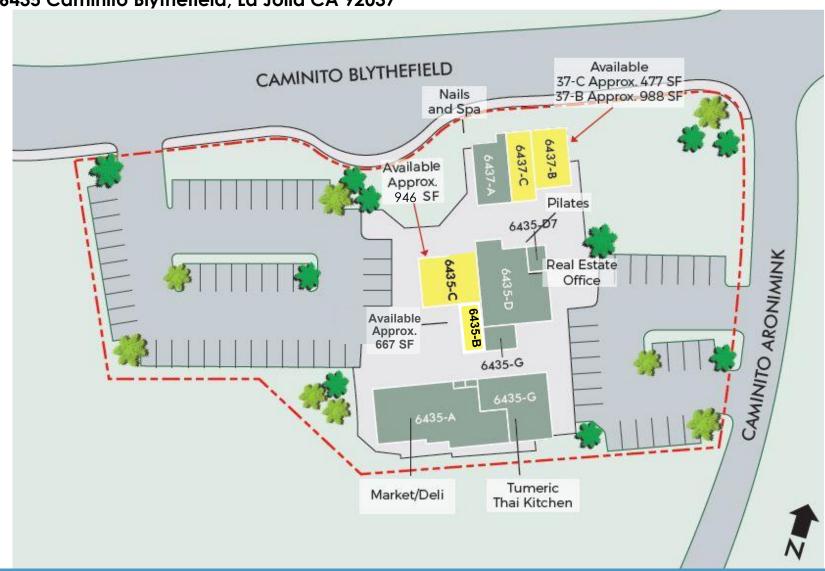

## SITE PLAN

6435 Caminito Blythefield, La Jolla CA 92037

### **Availabilities**

- Suite 6435-B ±667 SF
- Suite 6435-C ±946 SF
- Suite 6437-B ±988 SF
- Suite 6437-C ±477 SF
- Suite 6437-H ±755 SF (2nd Floor Office Space)