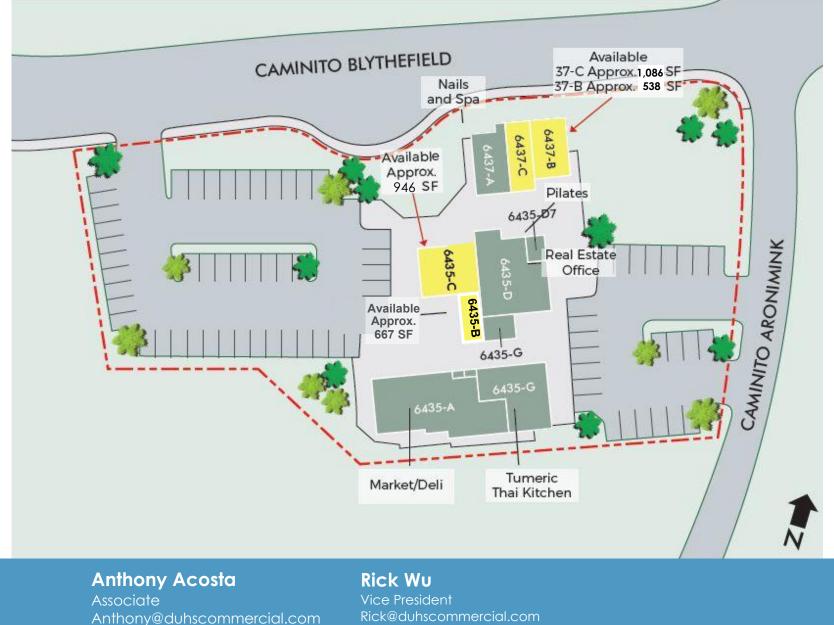

# SITE PLAN

619.491.0048 CA Lic. # 01900150

### **Availabilities**

- Suite 6435-B ±667 SF
- Suite 6435-C ±946 SF
- Suite 6437-B ±1,086 SF
- Suite 6437-C ±538 SF

No warranty or representation is made to the accuracy of the foregoing information. Terms of sale or lease and availability are subject to change or withdrawal without notion 3830 Ray Street, San Diego, CA 92104 | Phone (619) 491-0335 | Fax (619) 491-0696 | www.DuhsCommercial.com