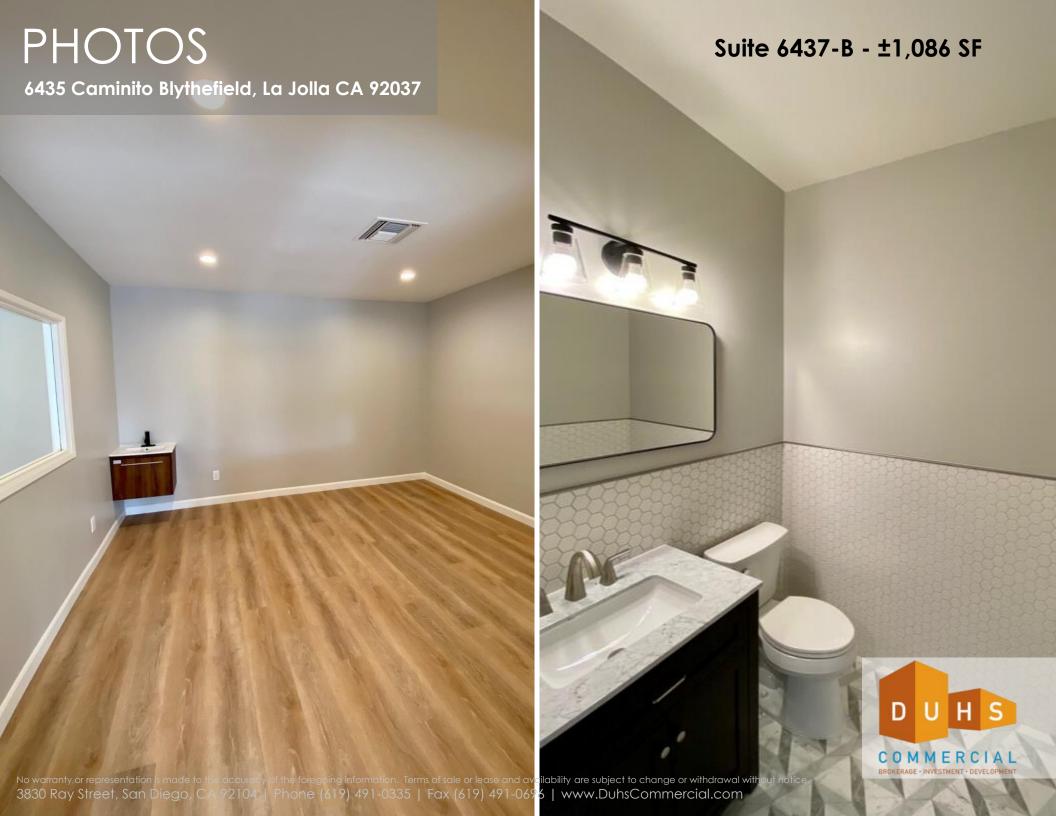

# PHOTOS

Suite 6437-B - ±1,086 SF

6435 Caminito Blythefield, La Jolla CA 92037

No warranty or representation is made to the accuracy of the foregoing information. Terms of sale or lease and availability are subject to change or withdray 3830 Ray Street, San Diego, CA 92104 | Phone (619) 491-0335 | Fax (619) 491-0696 | www.buhsCommercial.co

windows with abundant natural light, high vaulted ceilings, and updated bathroom with new fixtures.

6435 Caminito Blythefield, La Jolla CA 92037

High vaulted ceilings with recessed lighting, large open windows with abundant natural light, open floor plan, with 3 additional private rooms equipped with sinks, and attached restroom.