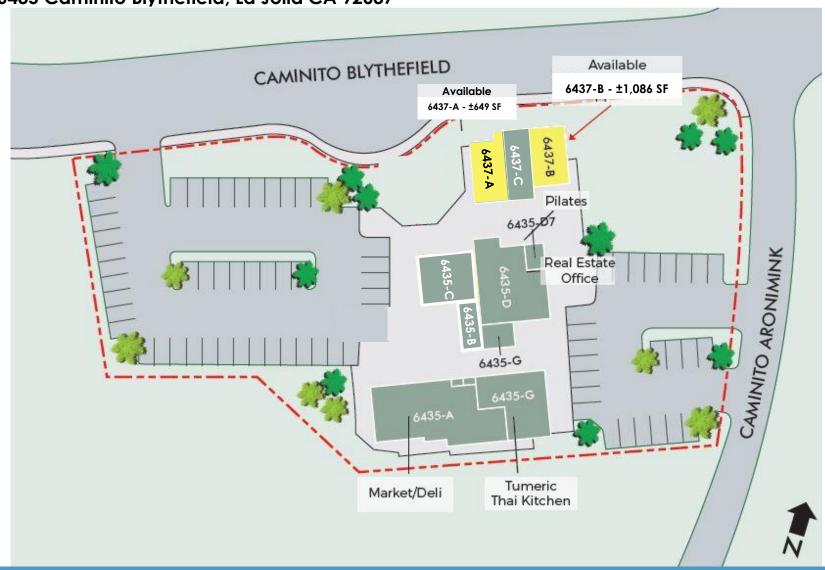

# SITE PLAN

6435 Caminito Blythefield, La Jolla CA 92037

## WINDEMERE SHOPPING CENTER

6435 Caminito Blythefield, La Jolla CA 92037

Available:

Suite 6437-A - ±649 SF

Suite 6437-B - ±1,086 SF