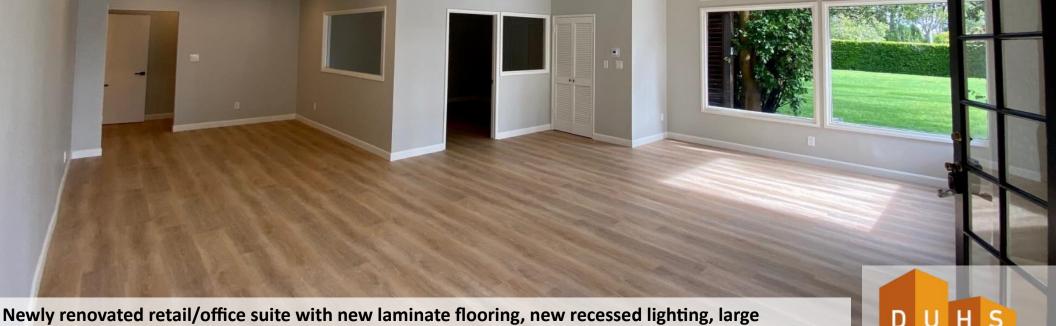

windows with abundant natural light, high vaulted ceilings, and updated bathroom with new fixtures.

6435 Caminito Blythefield, La Jolla CA 92037

High vaulted ceilings with recessed lighting, large open windows with abundant natural light, open floor plan, with 3 additional private rooms equipped with sinks, and attached restroom.