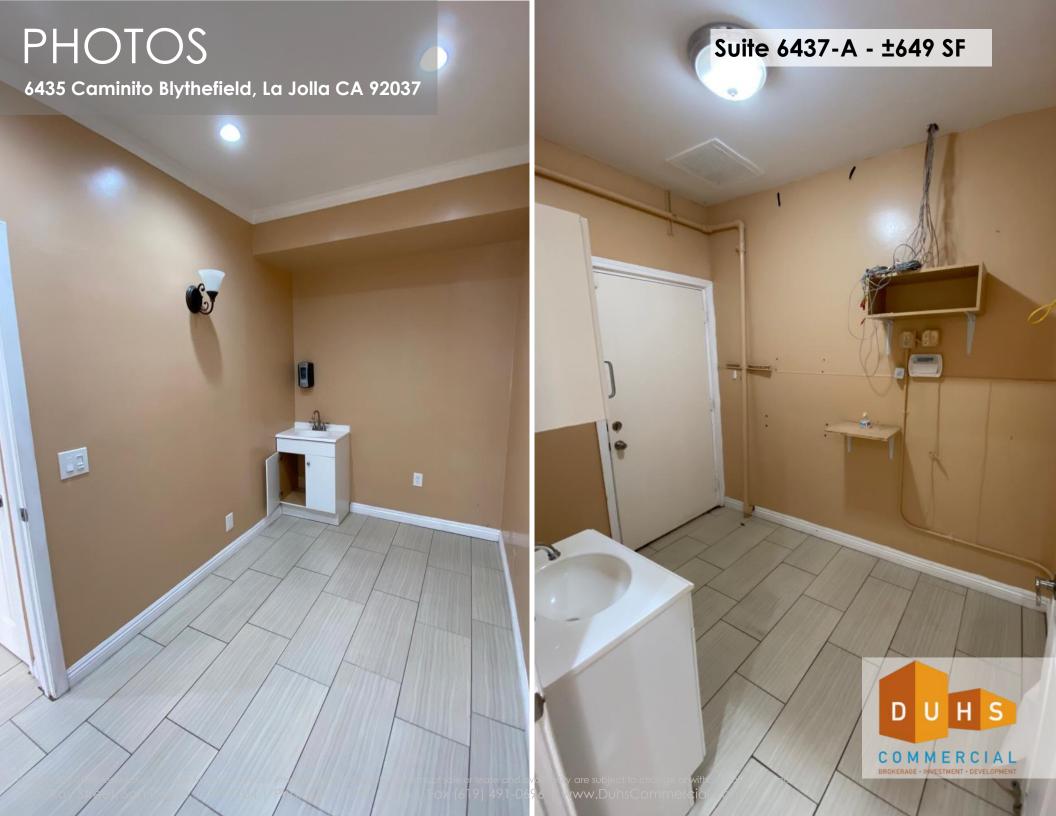

windows with abundant natural light, high vaulted ceilings, and updated bathroom with new fixtures.

6435 Caminito Blythefield, La Jolla CA 92037

High vaulted ceilings with recessed lighting, large open windows with abundant natural light, open floor plan, with 3 additional private rooms equipped with sinks, and attached restroom.