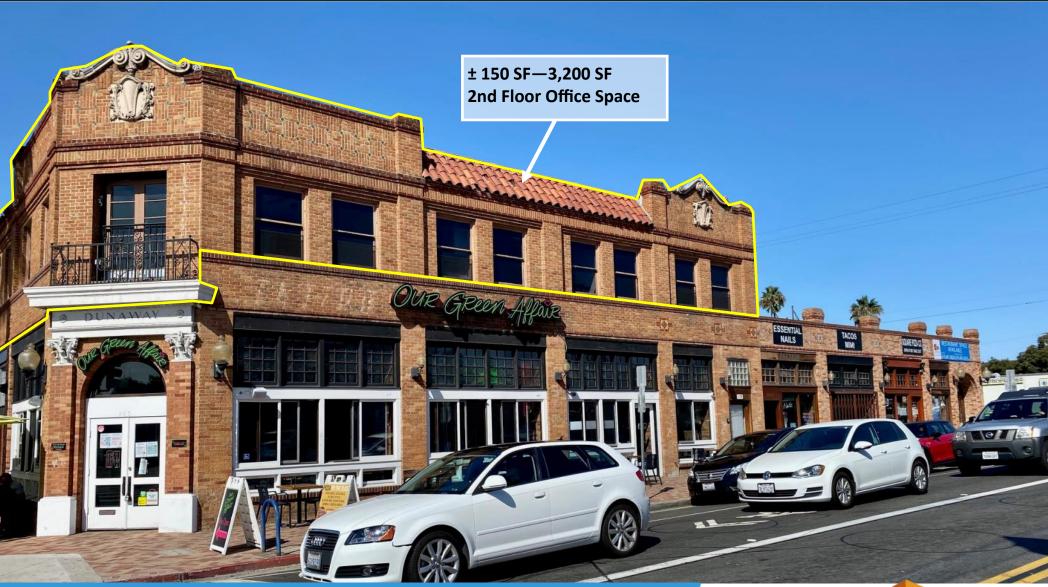

### **Availabilities:**

- Suite 970: ±1,200 SF Retail Space
- Suite 978: ±1,000 SF Potentially Available Fully fixturized restaurant space
- ± 150 SF—3,200 SF 2nd Floor office space available for lease