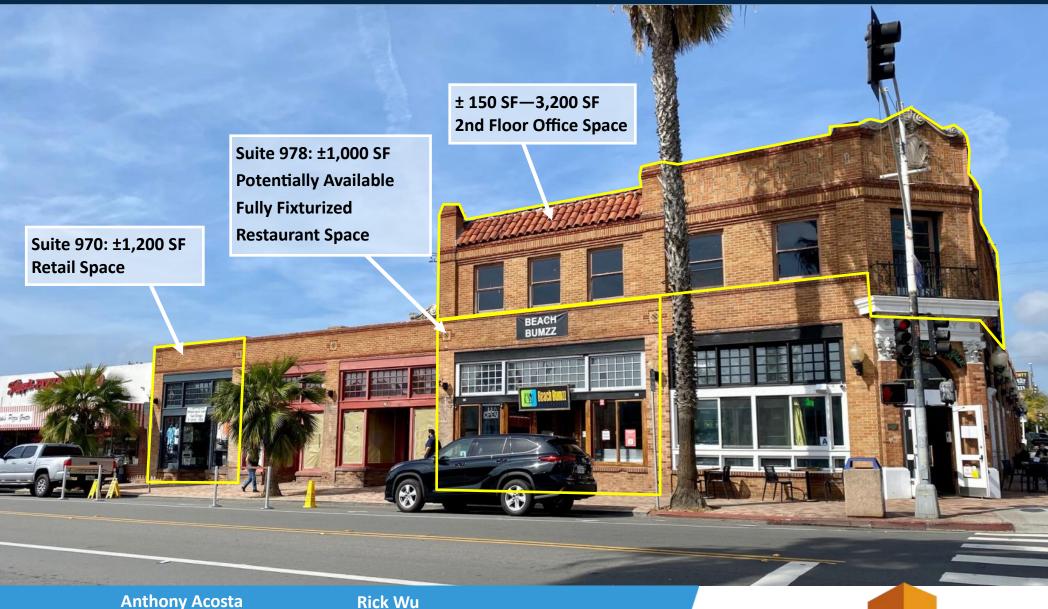

### **Availabilities:**

- Suite 970: ±1,200 SF Retail Space
- Suite 978: ±1,000 SF Potentially Available Fully fixturized restaurant space
- ± 150 SF—3,200 SF 2nd Floor office space available for lease