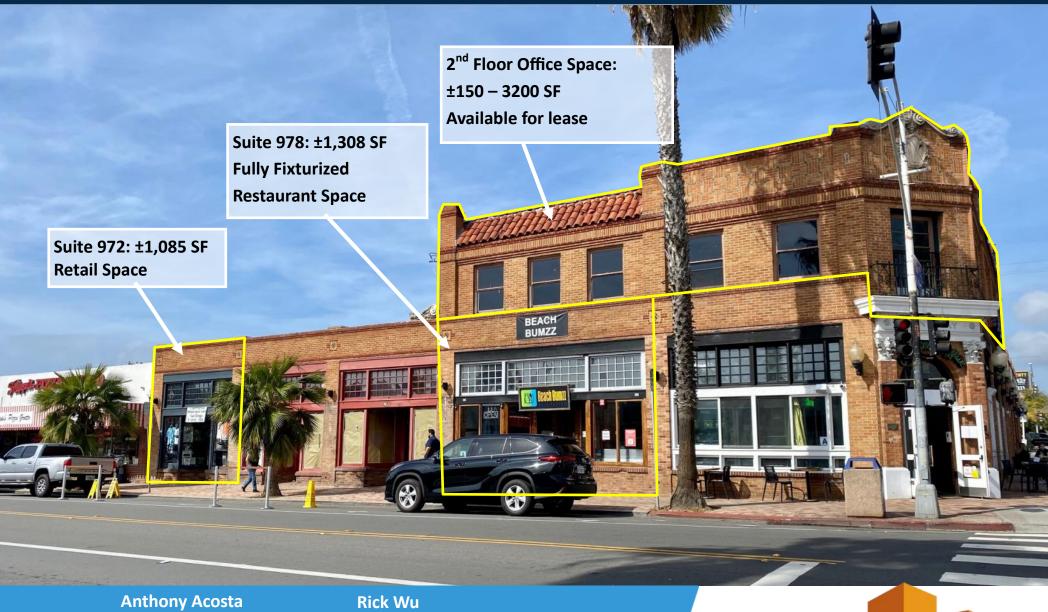

### **Availabilities:**

- Suite 972: ±1,085 SF Retail space
- Suite 978: ±1,308 SF Fully fixturized restaurant space
- 2<sup>nd</sup> Floor Office Space: ±150 3200 SF available for lease