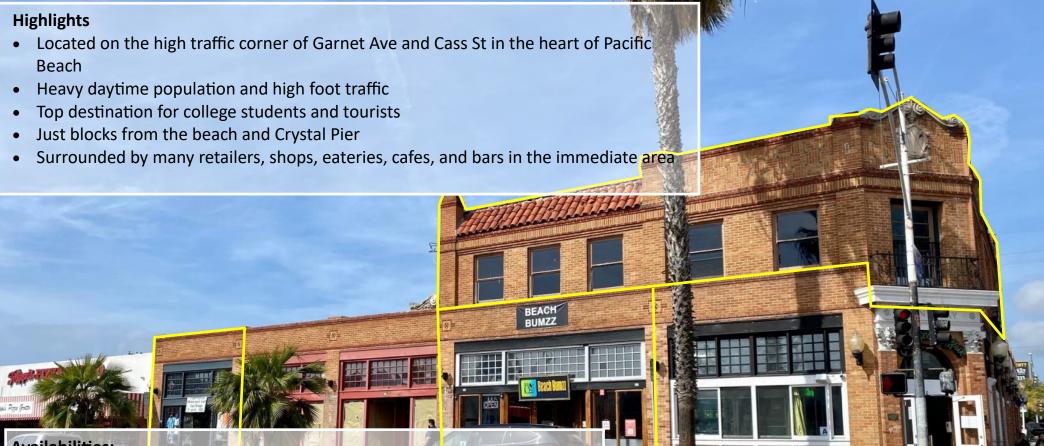

### FOR LEASE- THE HISTORIC DUNAWAY BUILDING IN PACIFIC BEACH

### **Availabilities:**

- Suite 972: ±1,085 SF Retail space
- Suite 978: ±1,308 SF Fully fixturized restaurant space
- 2<sup>nd</sup> Floor Office Space: ±150 3200 SF available for lease