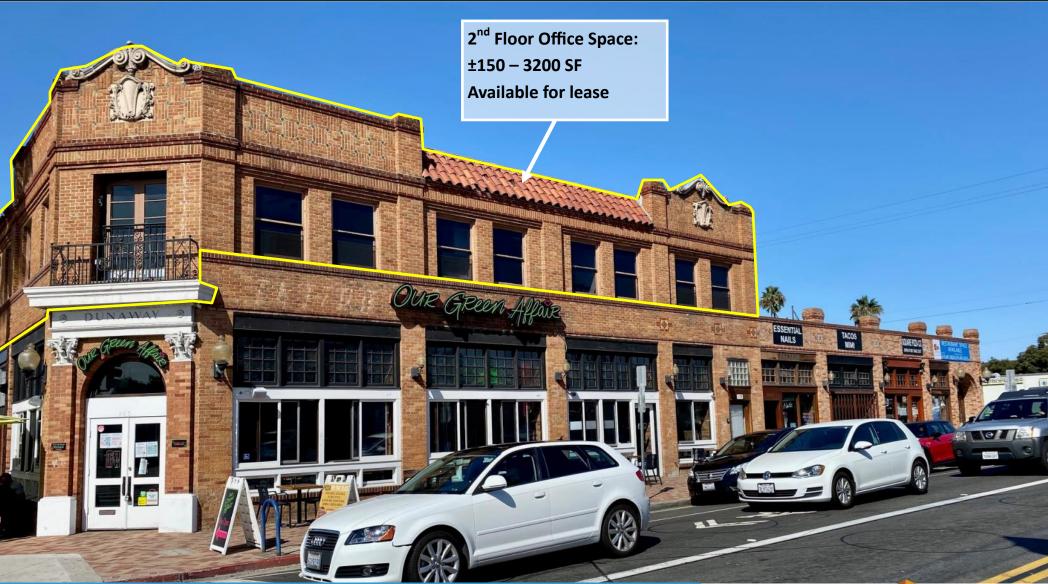

### **Availabilities:**

- Suite 972: ±1,085 SF Retail space
- Suite 978: ±1,308 SF Fully fixturized restaurant space
- 2<sup>nd</sup> Floor Office Space: ±150 3200 SF available for lease