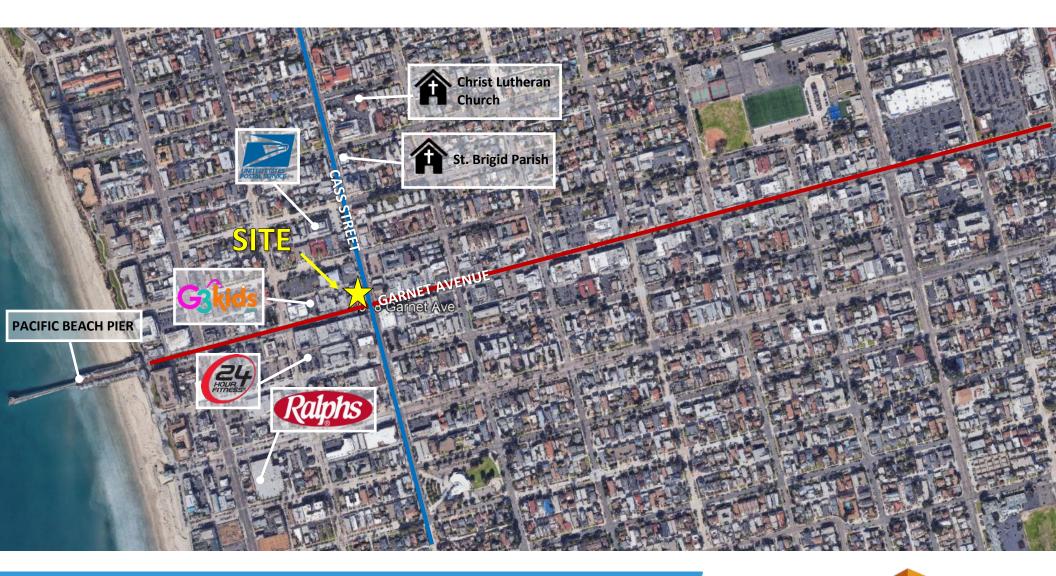

E ZIP CODE: 92109 1 MILE: \$102,513 3 MILE: \$122,409 5 MILE: \$114,236



#### **RESIDENTIAL POPULATION** 1 MILE: 27,685

**3 MILE:** 84,156 **5 MILE:** 257,028



No warranty or representation is made to the accuracy of the foregoing information. Terms of sale or lease and availability are subject to change or withdrawal without notice. 3830 Ray Street, San Diego, CA 92104 | Phone (619) 491-0335 | Fax (619) 491-0696 | www.DuhsCommercial.com

BROKERAGE • INVESTMENT • DEVELOPMEN

D



## AERIAL

### 970-980 GARNET AVE SAN DIEGO, CA 92109



#### Anthony Acosta Associate Anthony@duhscommercial.com 619.491.0048 CA Lic. #01900150

#### **Rick Wu** Vice President Rick@duhscom

Rick@duhscommercial.com 619.491.0826 CA Lic. #01495421





# **AERIAL**

### 970-980 GARNET AVE SAN DIEGO, CA 92109



## **Anthony Acosta** Associate

Anthony@duhscommercial.com 619.491.0048 CA Lic. #01900150

## **Rick Wu**

Vice President Rick@duhscommercial.com 619.491.0826 CA Lic. #01495421





# **REGIONAL MAP**

## 970-980 GARNET AVE SAN DIEGO, CA 92109





## CONTACT

### 970-980 GARNET AVE SAN DIEGO, CA 92109

For More Information, Please Contact:

Anthony Acosta Associate Anthony@duhscommercial.com 619.491.0048 CA Lic. #: 01900150 Rick Wu Vice President Rick@duhscommercial.com 619.491.0826 CA Lic. #: 1495421