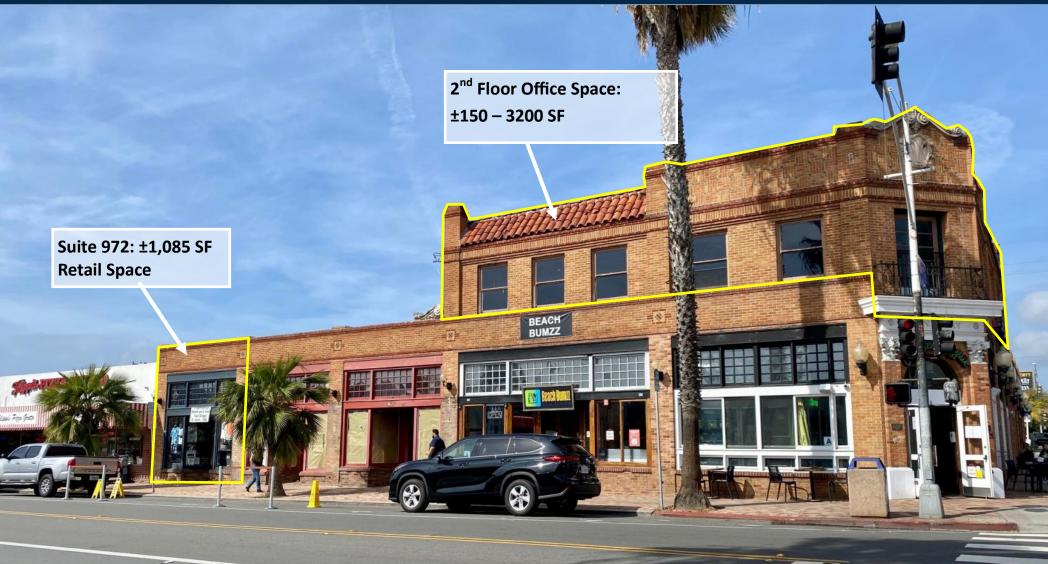

## Available:

- Suite 972: ±1,085 SF Retail space
- 2<sup>nd</sup> Floor Office Space: ±150 3200 SF

## PHOTOS

### 970-980 GARNET AVE SAN DIEGO, CA 92109