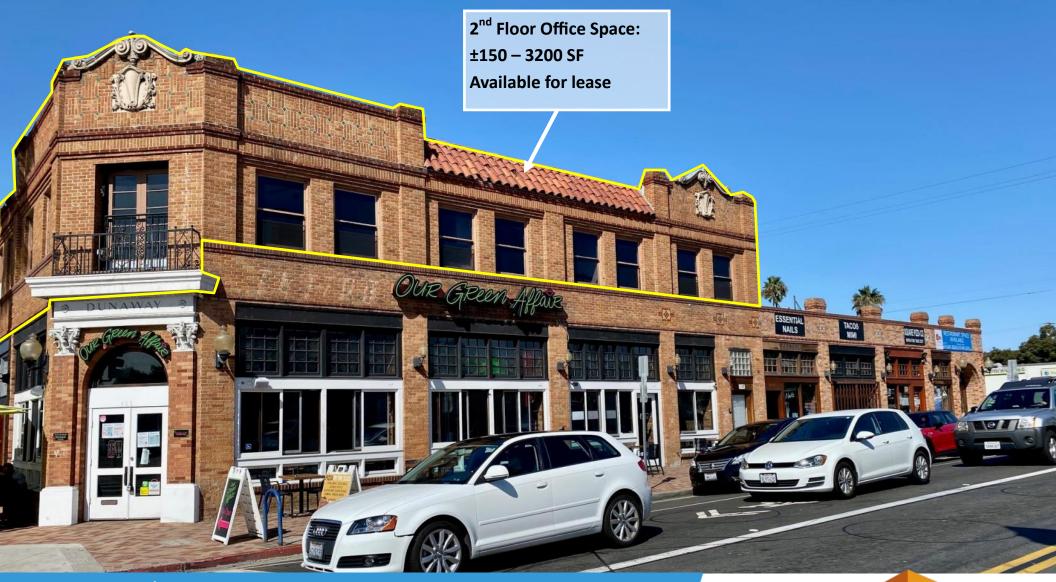

## Available:

- Suite 972: ±1,085 SF Retail space
- 2<sup>nd</sup> Floor Office Space: ±150 3200 SF

# **PHOTOS**

### 970-980 GARNET AVE SAN DIEGO, CA 92109

Anthony Acosta Associate Anthony@duhscommercial.com 619.491.0048 CA Lic. #01900150