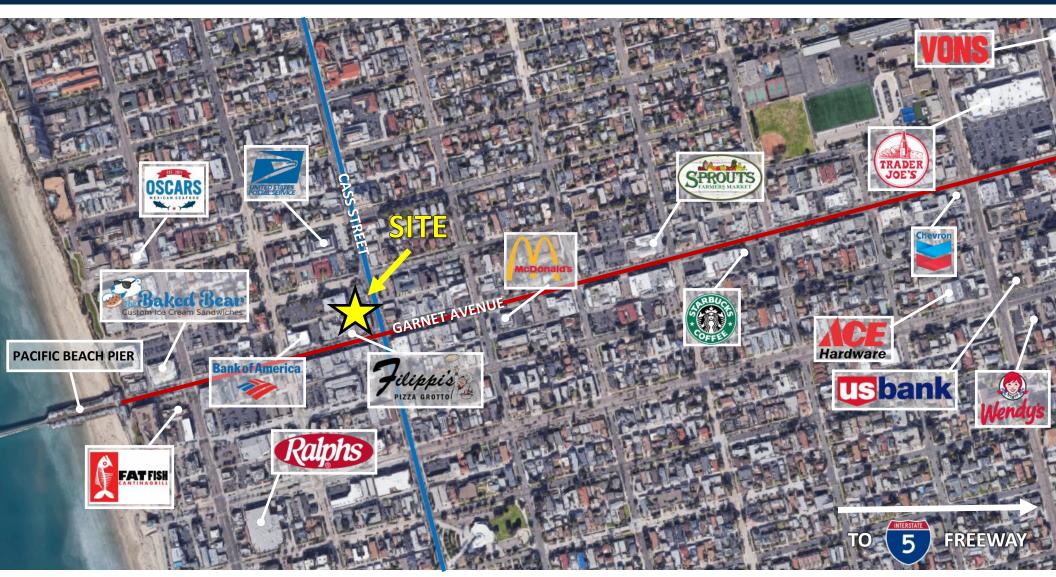

826 CA Lic. #01495421





# DEMOGRAPHICS

### 970-980 GARNET AVE SAN DIEGO, CA 92109

DUNAWA

980

TRAFFIC COUNTS GARNET AVE: 17,652 ADT GRAND AVE: 21,941 ADT



DAYTIME POPULATION 1 MILE: 10,817 3 MILE: 29,836 5 MILE: 107,898

Ś

AVERAGE HOUSEHOLD INCOME ZIP CODE: 92109 1 MILE: \$102,513 3 MILE: \$122,409 5 MILE: \$114,236



#### **RESIDENTIAL POPULATION** 1 MILE: 27,685

**3 MILE:** 84,156 **5 MILE:** 257,028



No warranty or representation is made to the accuracy of the foregoing information. Terms of sale or lease and availability are subject to change or withdrawal without notice. 3830 Ray Street, San Diego, CA 92104 | Phone (619) 491-0335 | Fax (619) 491-0696 | www.DuhsCommercial.com

BROKERAGE • INVESTMENT • DEVELOPMEN

D



## AERIAL

### 970-980 GARNET AVE SAN DIEGO, CA 92109



#### Anthony Acosta Associate Anthony@duhscommercial.com 619.491.0048 CA Lic. #01900150

#### **Rick Wu** Vice President Rick@duhscom

Rick@duhscommercial.com 619.491.0826 CA Lic. #01495421





# **AERIAL**

### 970-980 GARNET AVE SAN DIEGO, CA 92109



## **Anthony Acosta** Associate

Anthony@duhscommercial.com 619.491.0048 CA Lic. #01900150

## **Rick Wu**

Vice President Rick@duhscommercial.com 619.491.0826 CA Lic. #01495421





# **REGIONAL MAP**

## 970-980 GARNET AVE SAN DIEGO, CA 92109





## CONTACT

### 970-980 GARNET AVE SAN DIEGO, CA 92109

For More Information, Please Contact:

Anthony Acosta Associate Anthony@duhscommercial.com 619.491.0048 CA Lic. #: 01900150 Rick Wu Vice President Rick@duhscommercial.com 619.491.0826 CA Lic. #: 1495421