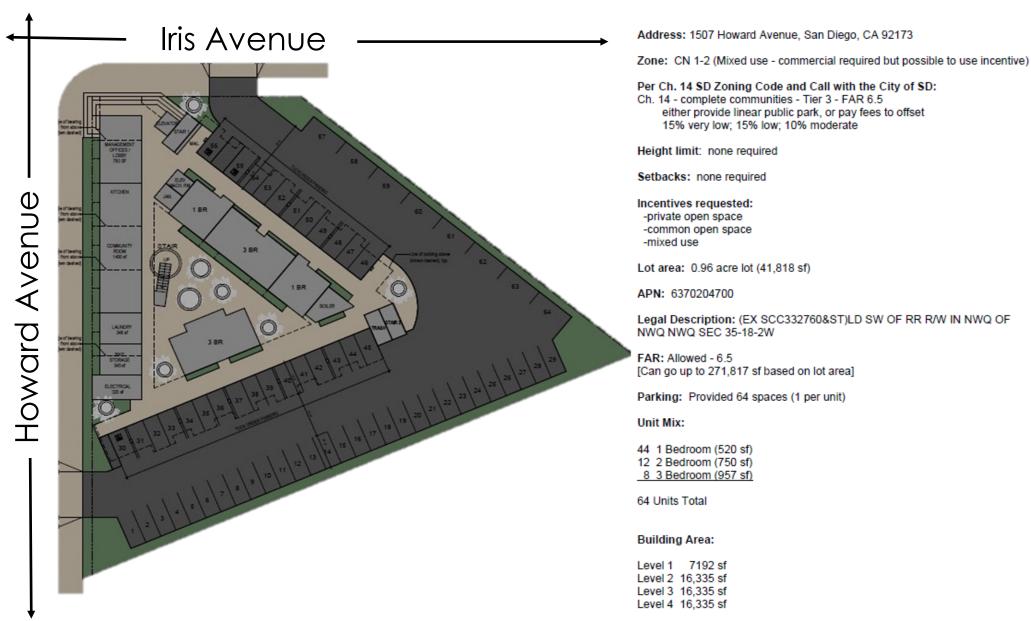

#### 1507 Howard Ave., San Diego, CA 92173

DATA SUMMARY:

Total Gross Building Area: 56,197 sf

3830 Ray Street, San Diego, CA 92104 | Phone (619) 491-0335 | Fax (619) 491-0696 | www.DuhsCommercial.com

1507 Howard Ave., San Diego, CA 92173