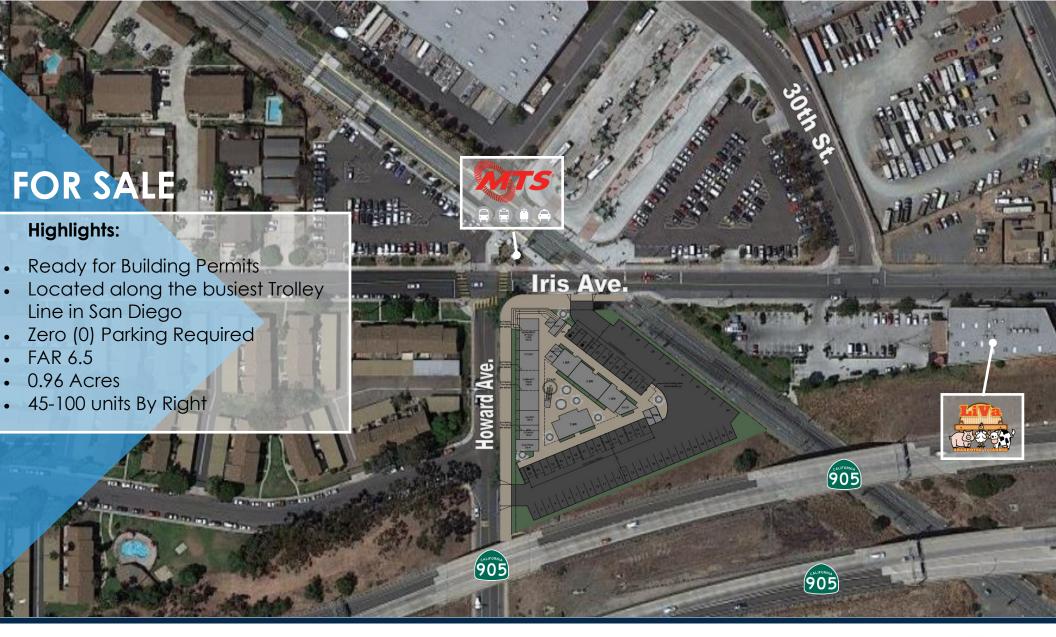

# Transit Oriented Development Apartment Site

1507 Howard Ave., San Diego, CA 92173

SITE