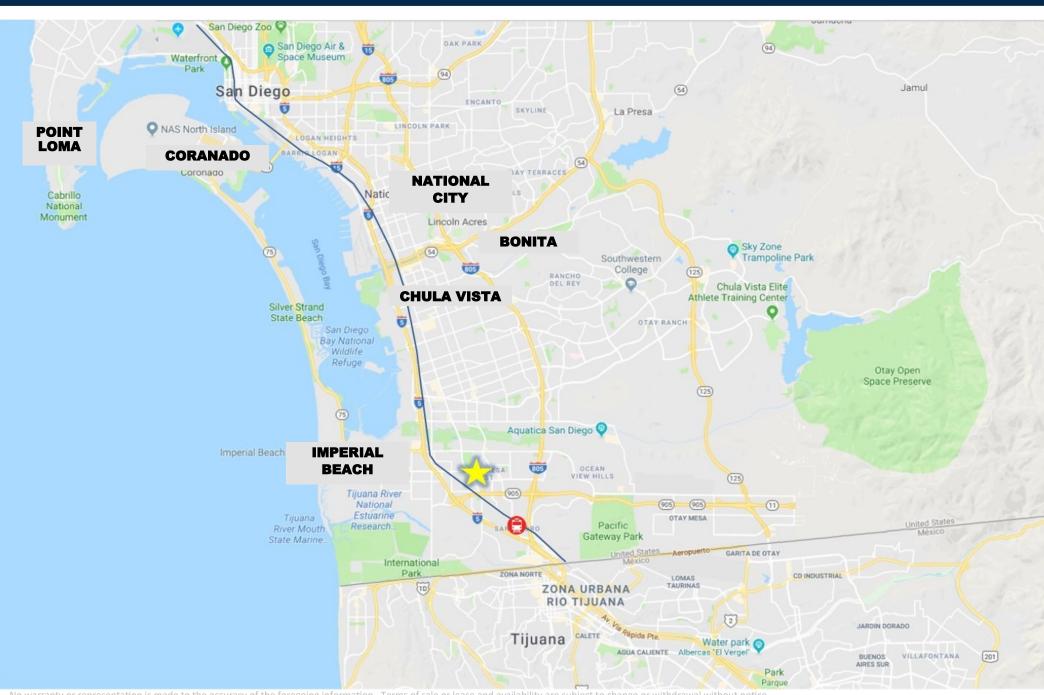

# Transit Oriented Development Apartment Site

1507 Howard Ave., San Diego, CA 92173

SITE

#### 1507 Howard Ave., San Diego, CA 92173

DATA SUMMARY:

Total Gross Building Area: 56,197 sf

3830 Ray Street, San Diego, CA 92104 | Phone (619) 491-0335 | Fax (619) 491-0696 | www.DuhsCommercial.com

1507 Howard Ave., San Diego, CA 92173