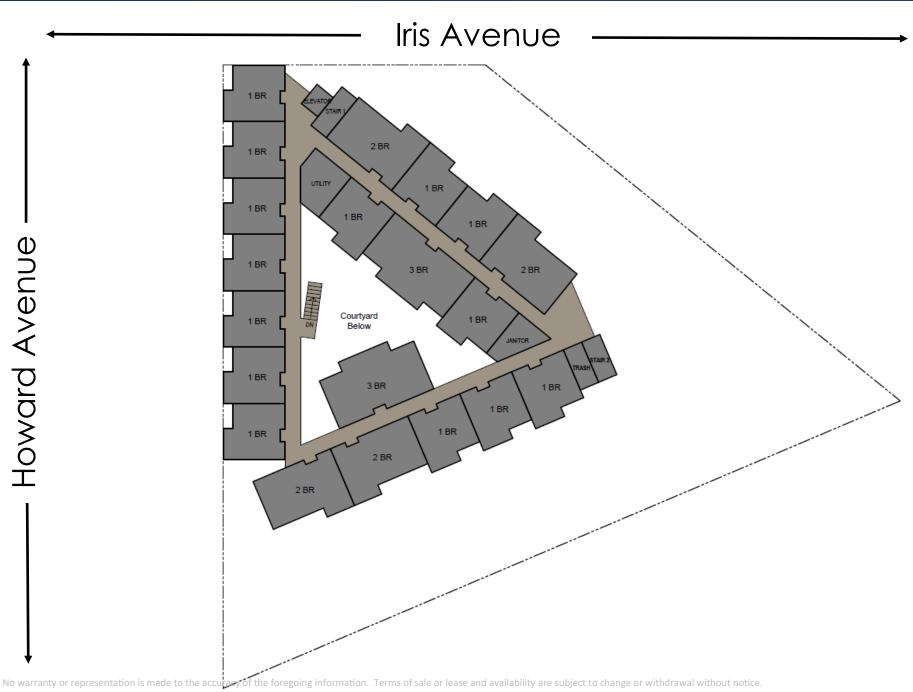

#### 1507 Howard Ave., San Diego, CA 92173

DATA SUMMARY:

Total Gross Building Area: 56,197 sf

3830 Ray Street, San Diego, CA 92104 | Phone (619) 491-0335 | Fax (619) 491-0696 | www.DuhsCommercial.com

1507 Howard Ave., San Diego, CA 92173