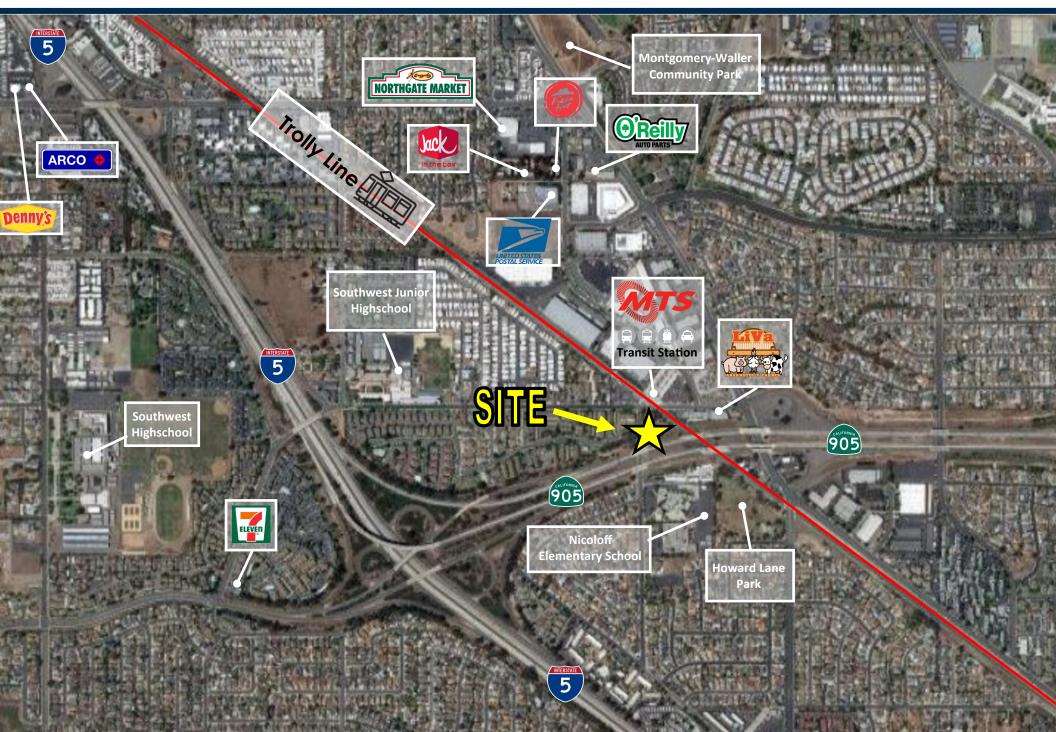

# Transit Oriented Development Apartment Site

1507 Howard Ave., San Diego, CA 92173

SITE