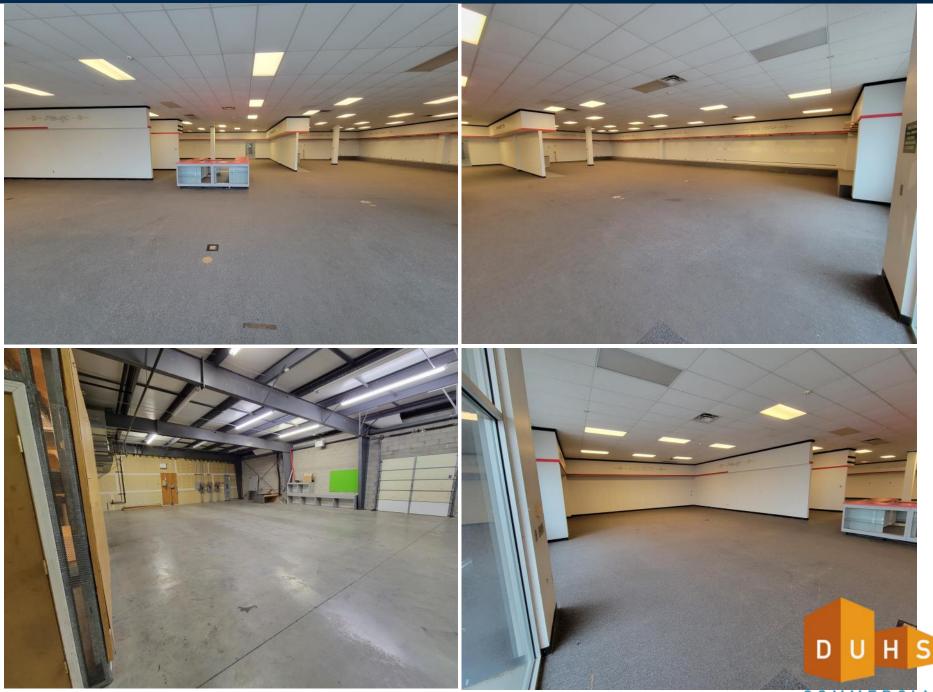

, KALISPELL, MT 59901

#### **Highlights:**

- Free Standing 11,891 SF Building
- Over 50 Parking spaces
- Excellent frontage Montana Highway 35
- Pole signage available
- Former Halloween store

**Your Name Here** 

#### 2020 ADT Traffic Counts:

• US HWY 2E: 24,144

A MARSHARE

• State Highway 35: 15,573

#### **Scott Duhs**

Partner Scott@duhscommercial.com 858.245.7217 CA Lic. #01048874

1 the they albert

No warranty or representation is made to the accuracy of the foregoing information. Terms of sale or lease and availability are subject to change or withdrawal without notice. 3830 Ray Street, San Diego, CA 92104 | Phone (619) 491-0335 | Fax (619) 491-0696 | www.DuhsCommercial.com





### **INTERIOR PHOTOS**

### FREE STANDING BUILDING

1431 MONTANA HIGHWAY 35, KALISPELL, MT 59901



No warranty or representation is made to the accuracy of the foregoing information. Terms of sale or lease and availability are subject to change or withdrawal without notice. 3830 Ray Street, San Diego, CA 92104 | Phone (619) 491-0335 | Fax (619) 491-0696 | www.DuhsCommercial.com

COMMERCIAL BROKERAGE · INVESTMENT · DEVELOPMENT

## **PHOTOS**

### **FREE STANDING BUILDING**

COMMER

BROKERAGE · INVESTMENT · DEVELOPMENT

1431 MONTANA HIGHWAY 35, KALISPELL, MT 59901



No warranty or representation is made to the accuracy of the foregoing information. Terms of sale or lease and availability are subject to change or withdrawal without notice. 3830 Ray Street, San Diego, CA 92104 | Phone (619) 491-0335 | Fax (619) 491-0696 | www.DuhsCommercial.com

## AERIAL

### **FREE STANDING BUILDING**