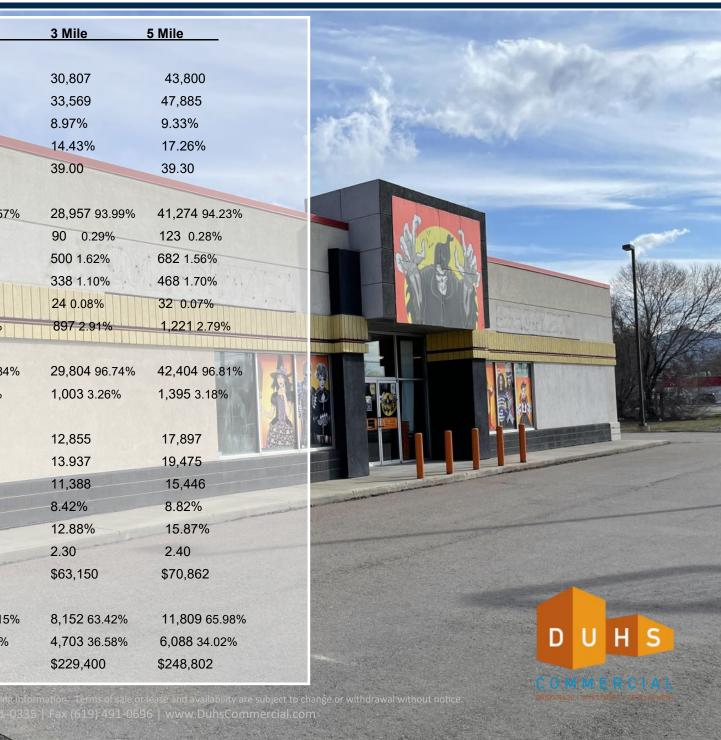

# **DEMOGRAPHICS**

**FREE STANDING BUILDING** 

1431 MONTANA HIGHWAY 35, KALISPELL, MT 59901

|                               | 1 Mile       | 3 Mile        | 5 Mile        |
|-------------------------------|--------------|---------------|---------------|
| Population                    |              |               |               |
| 2020 Estimate                 | 4,141        | 30,807        | 43,800        |
| 2025 Projection               | 4,511        | 33,569        | 47,885        |
| Growth 2020 - 2025            | 8.94%        | 8.97%         | 9.33%         |
| Growth 2010 - 2020            | 14.14%       | 14.43%        | 17.26%        |
| Median Age                    | 38.00        | 39.00         | 39.30         |
| 2019 Population By Race       |              |               |               |
| White                         | 3,873 93.57% | 28,957 93.99% | 41,274 94.23% |
| Black                         | 13 0.31%     | 90 0.29%      | 123 0.28%     |
| Am. Indian & Alaskan          | 74 1.79%     | 500 1.62%     | 682 1.56%     |
| Asian                         | 30 0.07%     | 338 1.10%     | 468 1.70%     |
| Hawaiian & Pacific Island     | 3 0.07%      | 24 0.08%      | 32 0.07%      |
| Other                         | 147 3.55%    | 897 2.91%     | 1,221 2.79%   |
| Population by Hispanic Origin |              |               |               |
| Non-Hispanic Origin           | 4,010 96.84% | 29,804 96.74% | 42,404 96.81% |
| Hispanic Origin               | 131 3.16%    | 1,003 3.26%   | 1,395 3.18%   |
| Households                    |              |               |               |
| 2020 Estimate                 | 1,661        | 12,855        | 17,897        |
| 2025 Projection               | 1,801        | 13.937        | 19,475        |
| 2010 Census                   | 1,465        | 11,388        | 15,446        |
| Growth 2020 - 2025            | 8.43%        | 8.42%         | 8.82%         |
| Growth 2010 - 2020            | 13.38%       | 12.88%        | 15.87%        |
| 2019 Average Household Size   | 2.50         | 2.30          | 2.40          |
| 2020 Avg Household Income     | \$47,833     | \$63,150      | \$70,862      |
| 2019 Occupied Housing         |              |               |               |
| Owner Occupied                | 1,215 73.15% | 8,152 63.42%  | 11,809 65.98% |
| Renter Occupied               | 446 28.85%   | 4,703 36.58%  | 6,088 34.02%  |
| 2020 Median Home Value        | \$120,349    | \$229,400     | \$248,802     |