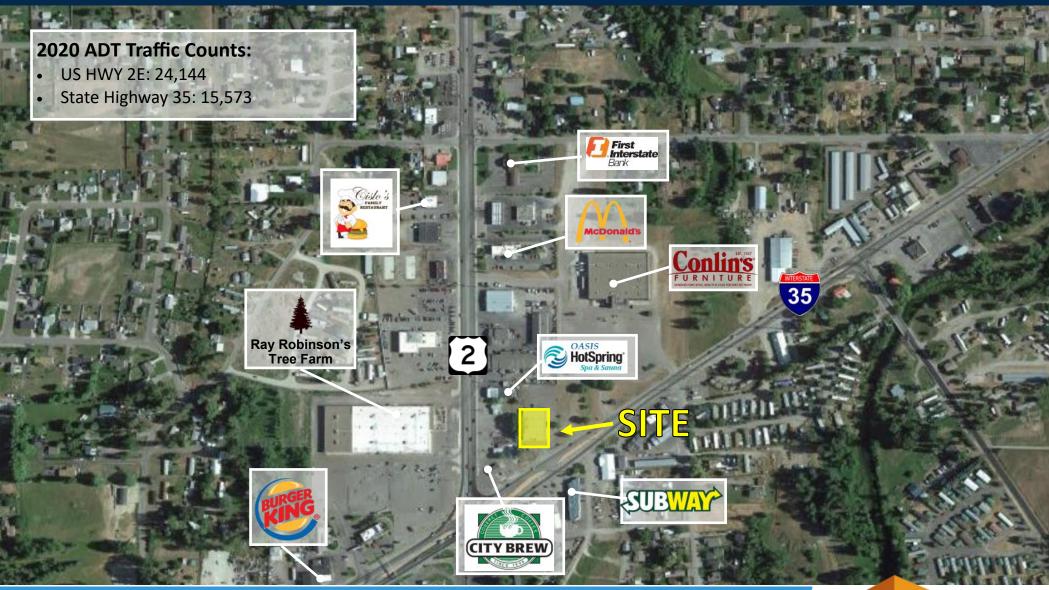

## AERIAL

#### 2020 ADT Traffic Counts:

• US HWY 2E: 24,144

A MARSHARE

• State Highway 35: 15,573