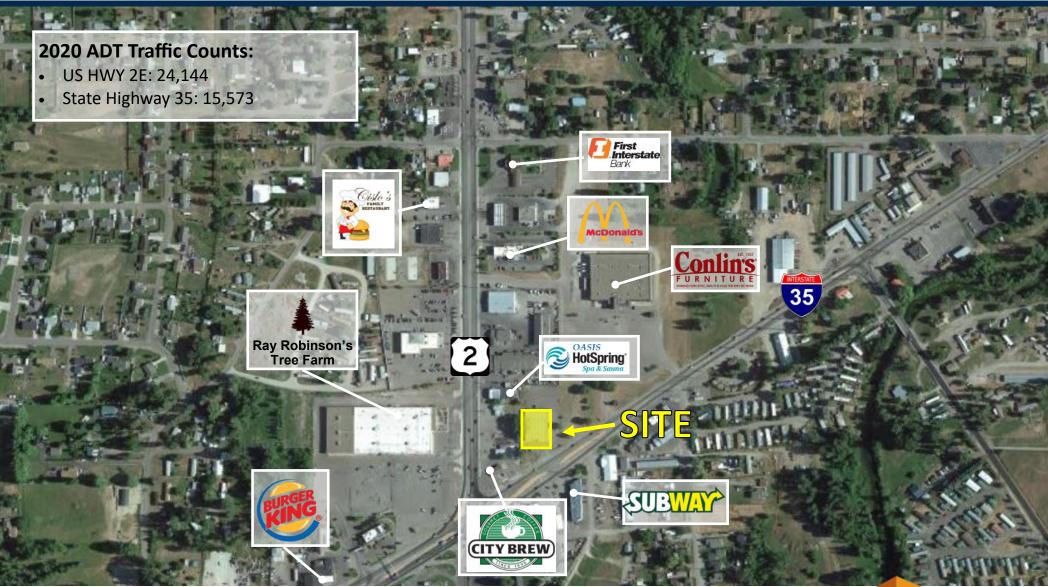

## **AERIAL**

### FREE STANDING BUILDING

1431 MONTANA HIGHWAY 35, KALISPELL, MT 59901

#### **2020 ADT Traffic Counts:**

- US HWY 2E: 24,144
- State Highway 35: 15,573