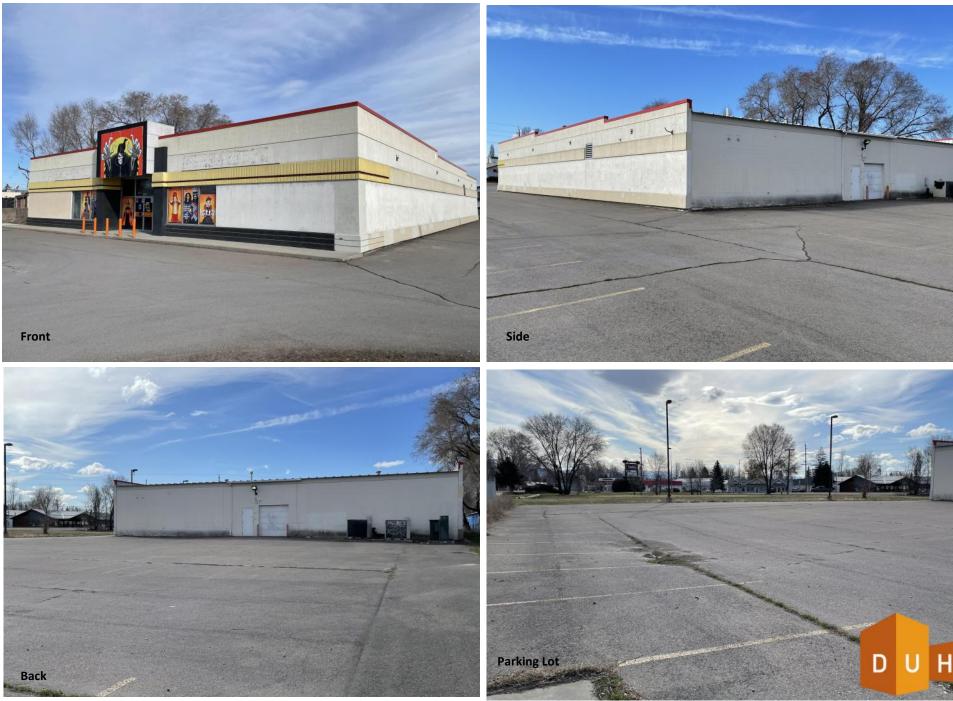

## PHOTOS

### **FREE STANDING BUILDING**

COMMER

BROKERAGE · INVESTMENT · DEVELOPMENT

1431 MONTANA HIGHWAY 35, KALISPELL, MT 59901

No warranty or representation is made to the accuracy of the foregoing information. Terms of sale or lease and availability are subject to change or withdrawal without notice. 3830 Ray Street, San Diego, CA 92104 | Phone (619) 491-0335 | Fax (619) 491-0696 | www.DuhsCommercial.com