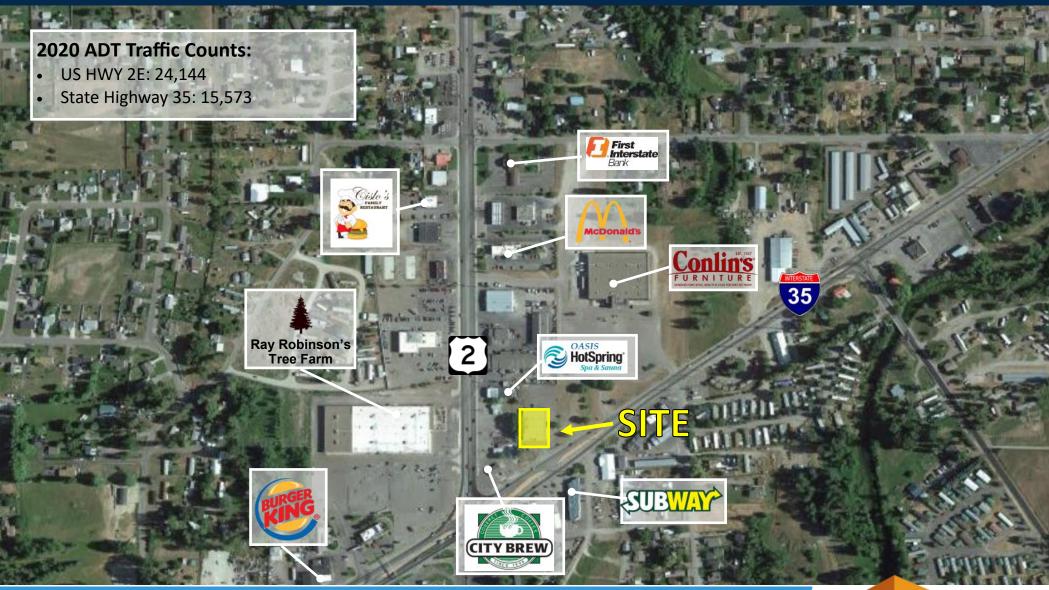

#### 2020 ADT Traffic Counts:

• US HWY 2E: 24,144

A MARSHARE

• State Highway 35: 15,573

## AERIAL

#### **FREE STANDING BUILDING**

1431 MONTANA HIGHWAY 35, KALISPELL, MT 59901