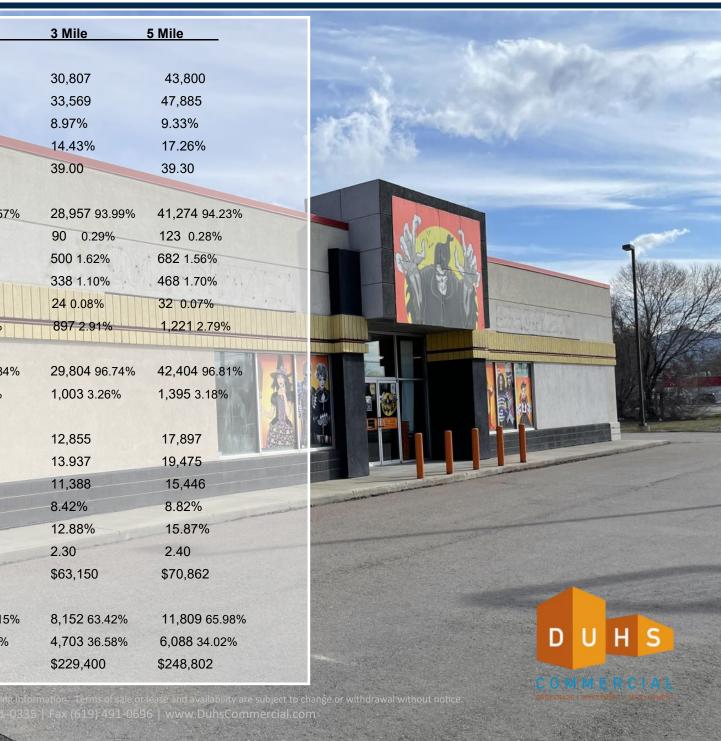

# **DEMOGRAPHICS**

**FREE STANDING BUILDING** 

1431 MONTANA HIGHWAY 35, KALISPELL, MT 59901

|                               | 1 Mile       | 3 Mile        | 5 Mile        |
|-------------------------------|--------------|---------------|---------------|
| Population                    |              |               |               |
| 2020 Estimate                 | 4,141        | 30,807        | 43,800        |
| 2025 Projection               | 4,511        | 33,569        | 47,885        |
| Growth 2020 - 2025            | 8.94%        | 8.97%         | 9.33%         |
| Growth 2010 - 2020            | 14.14%       | 14.43%        | 17.26%        |
| Median Age                    | 38.00        | 39.00         | 39.30         |
| 2019 Population By Race       |              |               |               |
| White                         | 3,873 93.57% | 28,957 93.99% | 41,274 94.23% |
| Black                         | 13 0.31%     | 90 0.29%      | 123 0.28%     |
| Am. Indian & Alaskan          | 74 1.79%     | 500 1.62%     | 682 1.56%     |
| Asian                         | 30 0.07%     | 338 1.10%     | 468 1.70%     |
| Hawaiian & Pacific Island     | 3 0.07%      | 24 0.08%      | 32 0.07%      |
| Other                         | 147 3.55%    | 897 2.91%     | 1,221 2.79%   |
| Population by Hispanic Origin |              |               |               |
| Non-Hispanic Origin           | 4,010 96.84% | 29,804 96.74% | 42,404 96.81% |
| Hispanic Origin               | 131 3.16%    | 1,003 3.26%   | 1,395 3.18%   |
| Households                    |              |               |               |
| 2020 Estimate                 | 1,661        | 12,855        | 17,897        |
| 2025 Projection               | 1,801        | 13.937        | 19,475        |
| 2010 Census                   | 1,465        | 11,388        | 15,446        |
| Growth 2020 - 2025            | 8.43%        | 8.42%         | 8.82%         |
| Growth 2010 - 2020            | 13.38%       | 12.88%        | 15.87%        |
| 2019 Average Household Size   | 2.50         | 2.30          | 2.40          |
| 2020 Avg Household Income     | \$47,833     | \$63,150      | \$70,862      |
| 2019 Occupied Housing         |              |               |               |
| Owner Occupied                | 1,215 73.15% | 8,152 63.42%  | 11,809 65.98% |
| Renter Occupied               | 446 28.85%   | 4,703 36.58%  | 6,088 34.02%  |
| 2020 Median Home Value        | \$120,349    | \$229,400     | \$248,802     |