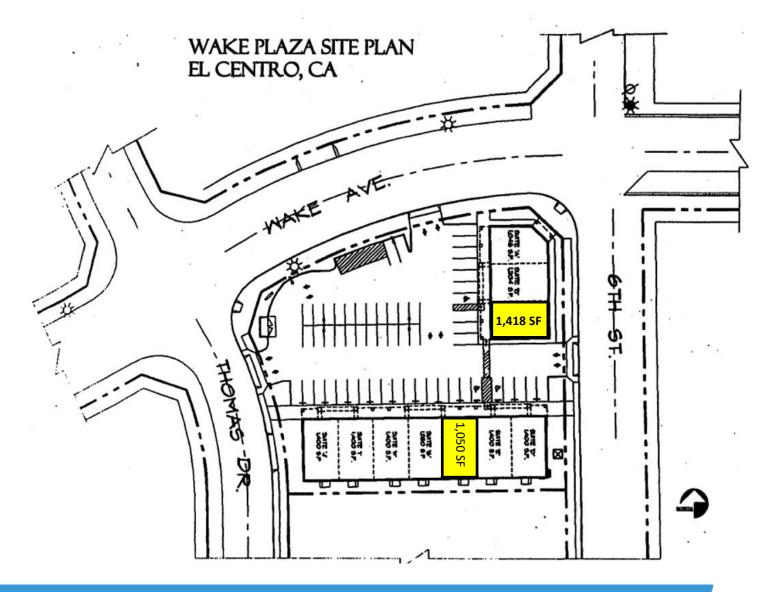

# **FOR LEASE**

WAKE PLAZA 603 WAKE AVE EL CENTRO, CA 92243

TURN-KEY RETAIL/OFFICE SPACE READY FOR IMMEDIATE OCCUPANCY



For more information about this property, please contact:

#### **Rob Bloom**





## **SITE PLAN**



For more information about this property, please contact:

### **Rob Bloom**



# FLOOR PLAN—1,418 SF

603 WAKE AVE EL CENTRO, CA 92243



For more information about this property, please contact:

### **Rob Bloom**





## **WAKE PLAZA**

## 603 WAKE AVE EL CENTRO, CA 92243

# INTERIOR PHOTOS—1,418 SF









For more information about this property, please contact:

## **Rob Bloom**



## **AERIAL**

# **WAKE PLAZA**

603 WAKE AVE EL CENTRO, CA 92243



For more information about this property, please contact:

### **Rob Bloom**

Vice President Rob@duhscommercial.com 619.269.6076 CA Lic. # 01302163



No warranty or representation is made to the accuracy of the foregoing information. Terms of sale or lease and availability are subject to change or withdrawal without notice. 3830 Ray S