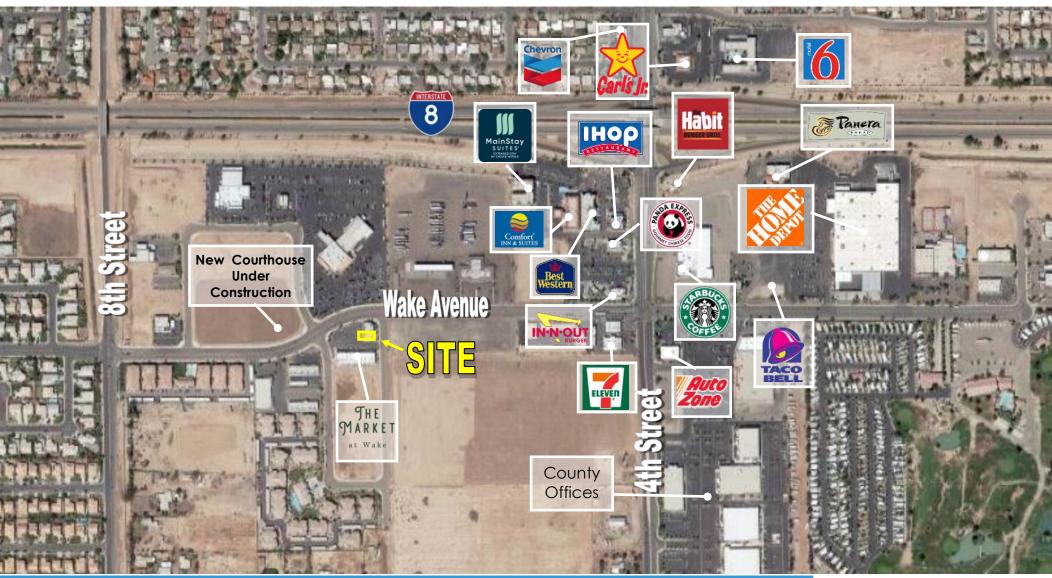

# **FOR LEASE**

WAKE PLAZA 603 WAKE AVE EL CENTRO, CA 92243

TURN-KEY RETAIL/OFFICE SPACE READY FOR IMMEDIATE OCCUPANCY



For more information about this property, please contact:

#### **Rob Bloom**





## **SITE PLAN**



For more information about this property, please contact:

### **Rob Bloom**



# FLOOR PLAN—1,418 SF

603 WAKE AVE EL CENTRO, CA 92243



For more information about this property, please contact:

### **Rob Bloom**





## **WAKE PLAZA**

## 603 WAKE AVE EL CENTRO, CA 92243

# INTERIOR PHOTOS—1,418 SF









For more information about this property, please contact:

## **Rob Bloom**



## **AERIAL**

# **WAKE PLAZA**

603 WAKE AVE EL CENTRO, CA 92243



For more information about this property, please contact:

### **Rob Bloom**

Vice President Rob@duhscommercial.com 619.269.6076 CA Lic. # 01302163



No warranty or representation is made to the accuracy of the foregoing information. Terms of sale or lease and availability are subject to change or withdrawal without notice. 3830 Ray Street, San Diego, CA 92104 | Phone (619) 491-0335 | Fax (619) 491-0696 | www.DuhsCommercial.com