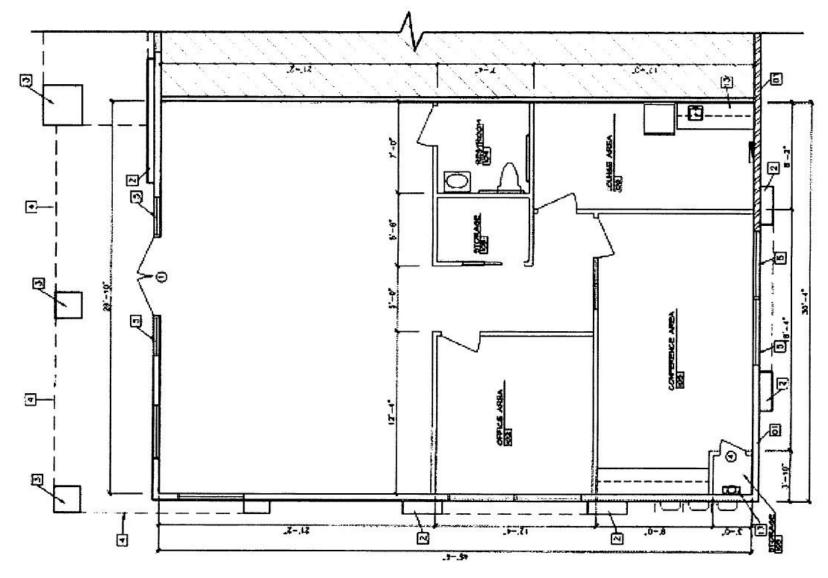

# FLOOR PLAN—1,418 SF

603 WAKE AVE EL CENTRO, CA 92243

For more information about this property, please contact: