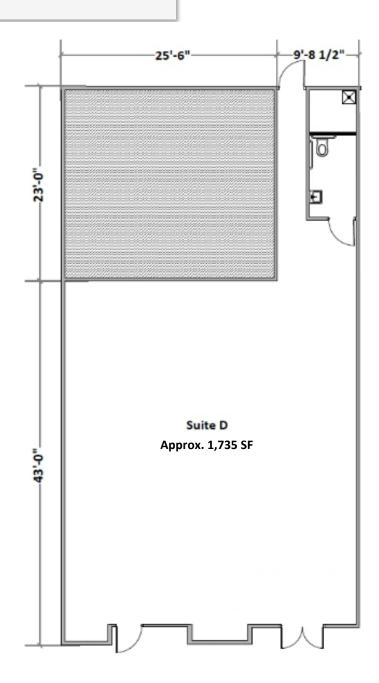

### FLOOR PLAN

#### **Highlights**

- Approx. 1,735 SF End-cap Space Available
- Abundant On-site Parking