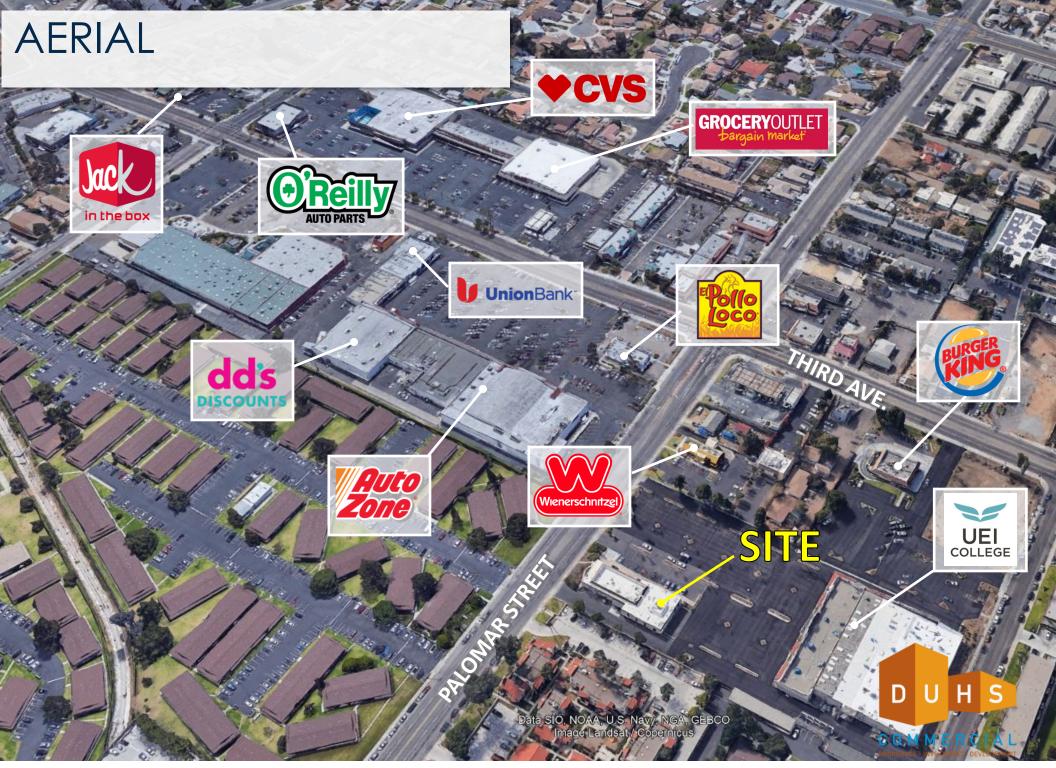

#### **Highlights**

- Approx. 1,735 SF End-cap Space Available
- Abundant On-site Parking