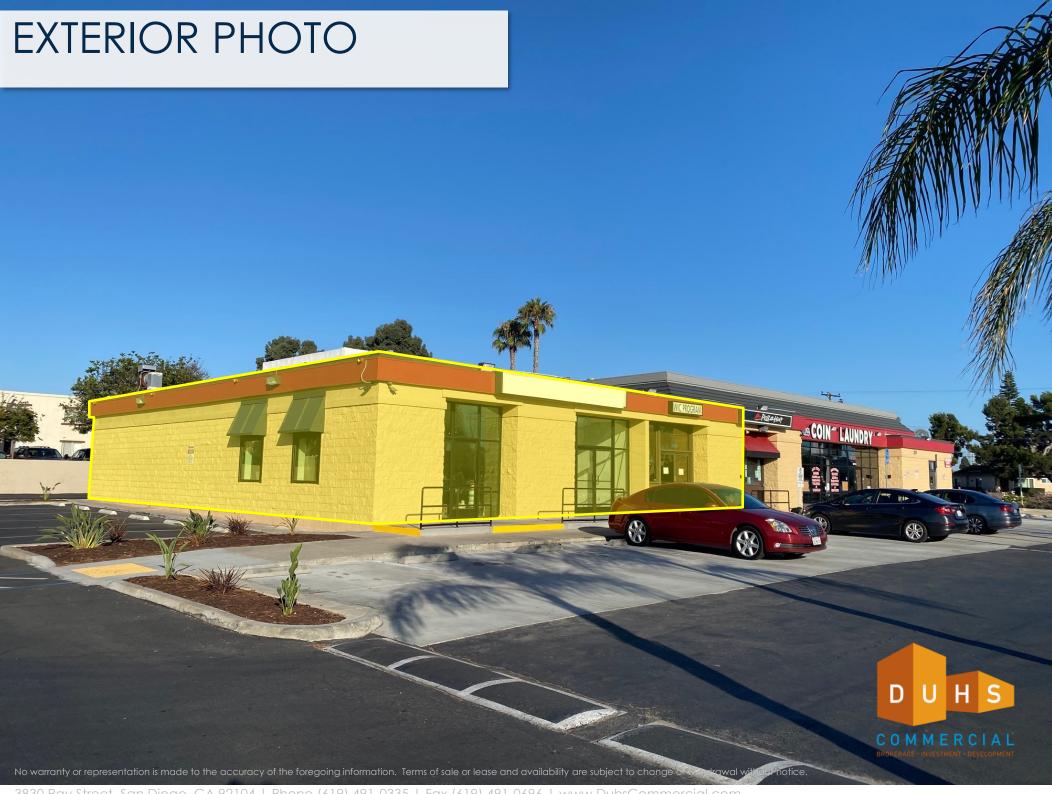

#### For Lease

251 Palomar St., Suite D, Chula Vista, CA 91911

#### **Highlights**

- Approx. 1,735 SF End-cap Space Available
- Abundant On-site Parking