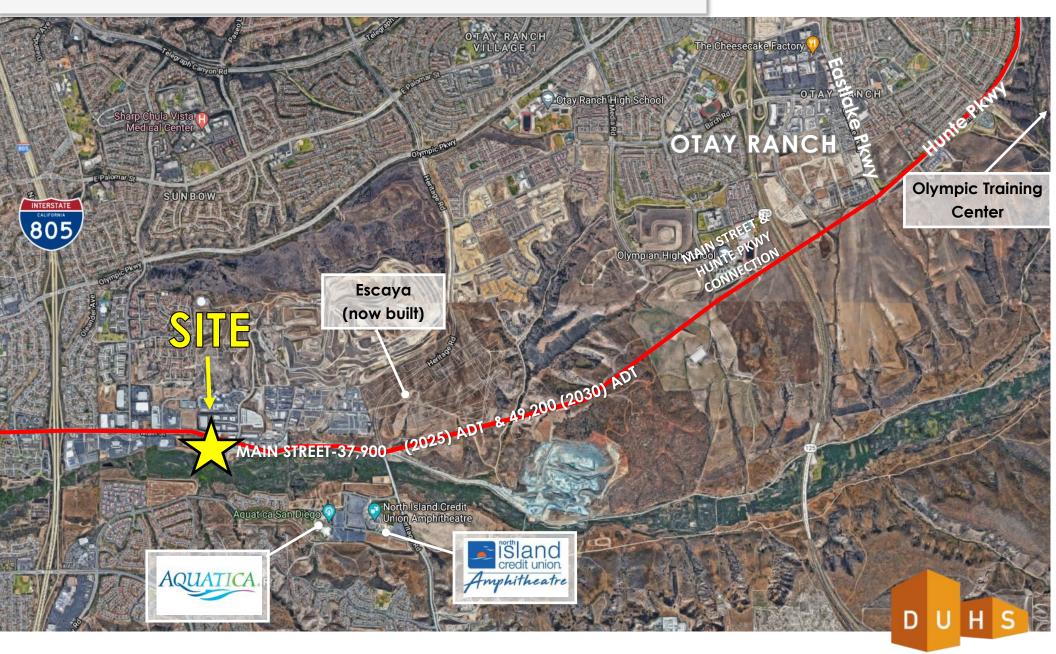

## New Pad Development

South Corner of Main Street and Maxwell Road, Chula Vista, CA