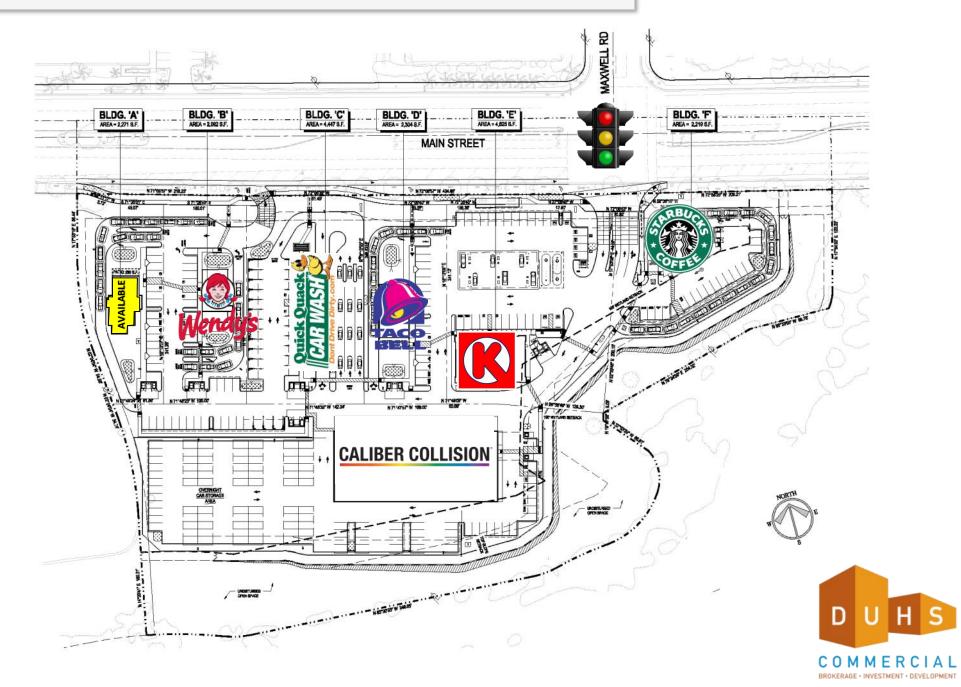

## New Pad Development

South Corner of Main Street and Maxwell Road, Chula Vista, CA



## **Austin Dias**

Vice President Austin@duhscommercial.com 619.269.6077 CA Lic. # 01888482

## **Rick Wu**

Vice President Rick@duhscommercial.com 619.491.0826 CA Lic. # 01495421











No warranty or representation is made to the accuracy of the foregoing information. Terms of sale or lease and availability are subject to change or withdrawal without notice. 3830 Ray Street, San Diego, CA 92104 | Phone (619) 491-0335 | Fax (619) 491-0696 | www.DuhsCommercial.com









Site Plan







## Demographics

|                                   | 1 Mile                     | 3 Mile                         | 5 Mile                         |
|-----------------------------------|----------------------------|--------------------------------|--------------------------------|
| Population                        |                            |                                |                                |
| 2021 Estimate                     | 9,501                      | 147,666                        | 349,124                        |
| 2026 Projection                   | 9,894                      | 150,520                        | 354,470                        |
| Median Age                        | 32.80                      | 34.60                          | 34.60