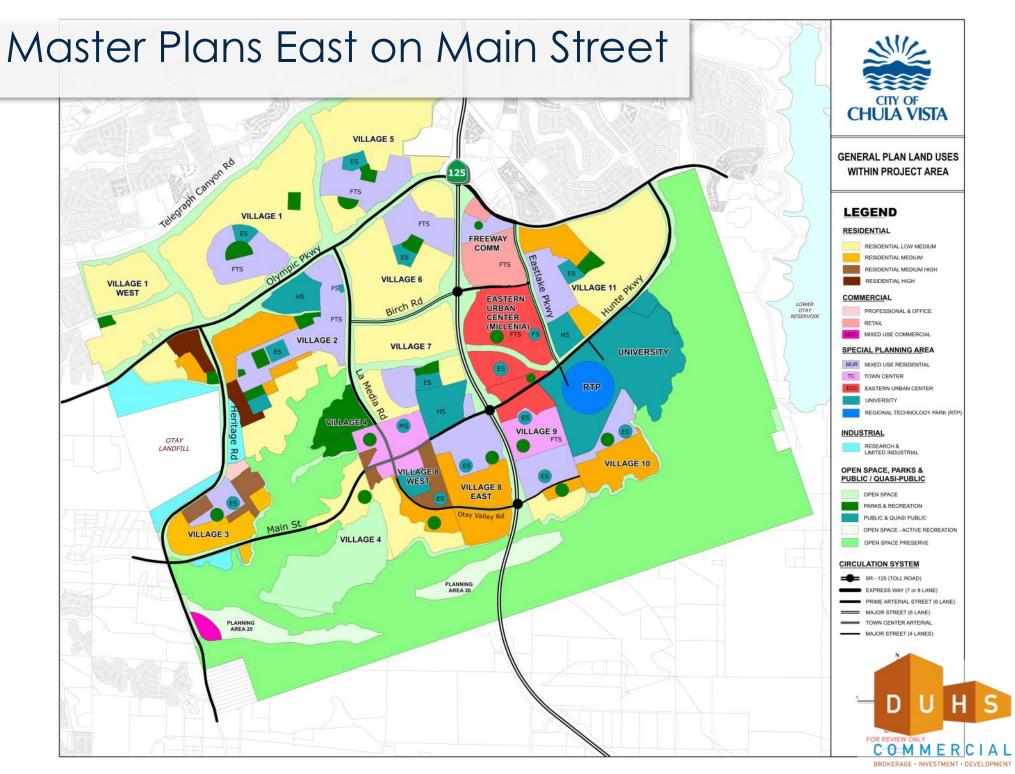

## New Pad Development

South Corner of Main Street and Maxwell Road, Chula Vista, CA