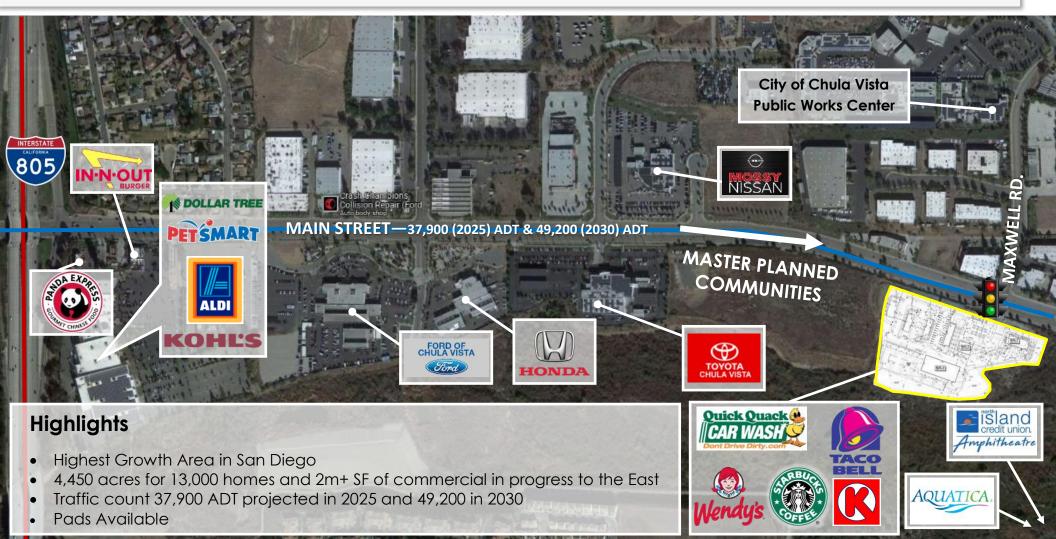

## New Pad Development

South Corner of Main Street and Maxwell Road, Chula Vista, CA