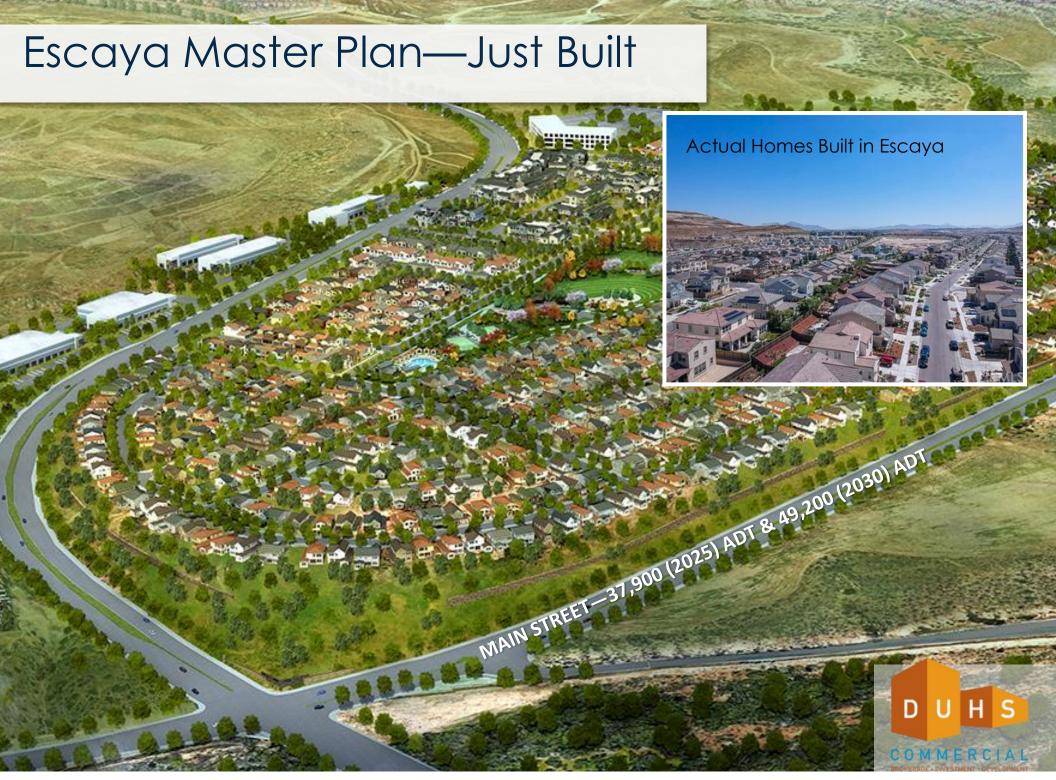

## New Pad Development

South Corner of Main Street and Maxwell Road, Chula Vista, CA

- Traffic count 37,900 ADT projected in 2025 and 49,200 in 2030
- Pads Available