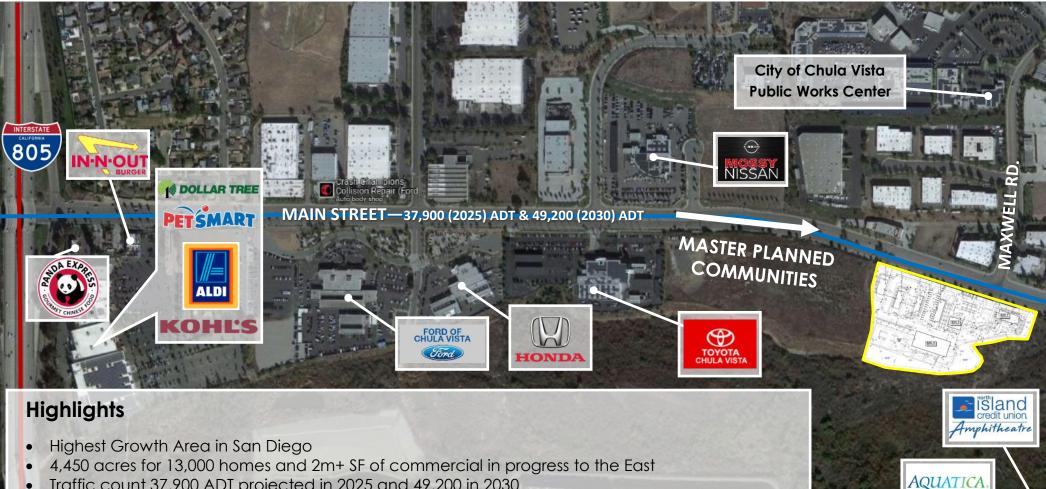

## New Pad Development

South Corner of Main Street and Maxwell Road, Chula Vista, CA

- Traffic count 37,900 ADT projected in 2025 and 49,200 in 2030
- Pads Available