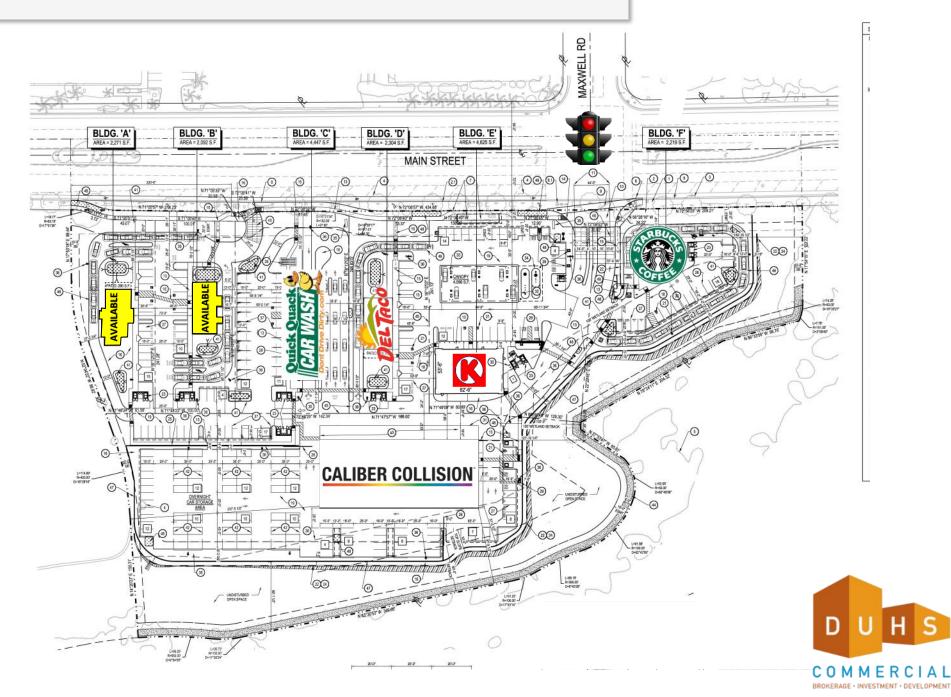

## New Pad Development

South Corner of Main Street and Maxwell Road, Chula Vista, CA

- Traffic count 37,900 ADT projected in 2025 and 49,200 in 2030
- Pads Available

## **Rick Wu**

Vice President Rick@duhscommercial.com 619.491.0826 CA Lic. # 01495421

3830 Ray Street, San Diego, CA 92104 | Phone (619) 491-0335 | Fax (619) 491-0696 | www.DuhsCommercial.com

Site Plan

No warranty or representation is made to the accuracy of the foregoing information. Terms of sale or lease and availability are subject to change or withdrawal without notice. 3830 Ray Street, San Diego, CA 92104 | Phone (619) 491-0335 | Fax (619) 491-0696 | www.DuhsCommercial.com