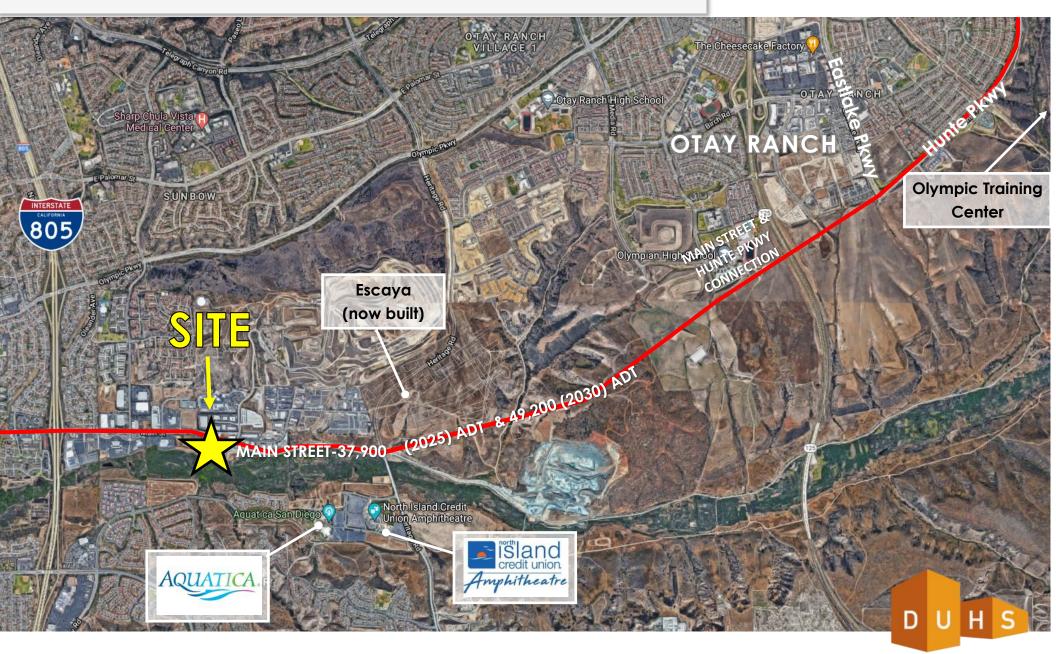

## New Pad Development

South Corner of Main Street and Maxwell Road, Chula Vista, CA

- Traffic count 37,900 ADT projected in 2025 and 49,200 in 2030
- Pads Available