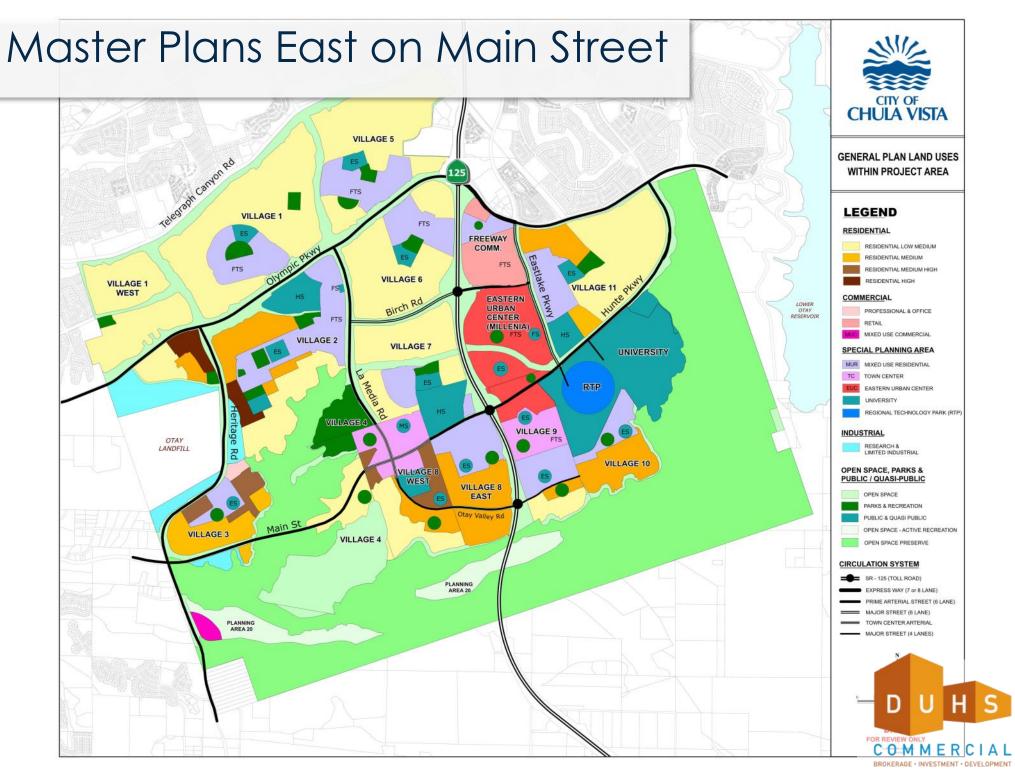

## New Pad Development

South Corner of Main Street and Maxwell Road, Chula Vista, CA

- Traffic count 37,900 ADT projected in 2025 and 49,200 in 2030
- Pads Available