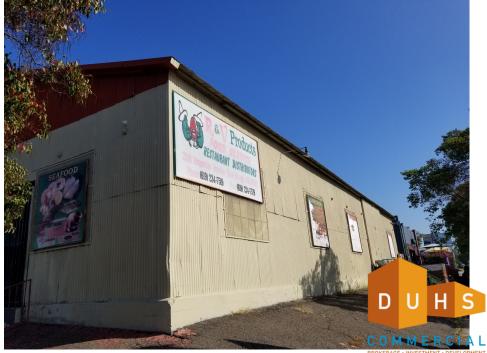

### FOR LEASE—WAREHOUSE/COMMERCIAL BUILDING

2118 IMPERIAL AVE. SAN DIEGO, CA 92102

### **HIGHLIGHTS:**

- Warehouse/Commercial Building with Cold Storage
- Within 2 Blocks of 5 Freeway
- Easy Access to Downtown San Diego and Other Neighborhoods
- 204,770 People Within 3-Miles

Available: ±7,100 SF Building ±15,000 SF Lot