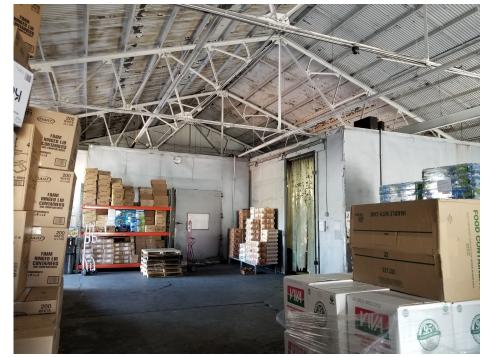

### **HIGHLIGHTS:**

- Warehouse/Commercial Building with Cold Storage
- Within 2 Blocks of 5 Freeway
- Easy Access to Downtown San Diego and Other Neighborhoods
- 204,770 People Within 3-Miles

Available: ±7,100 SF Building ±15,000 SF Lot