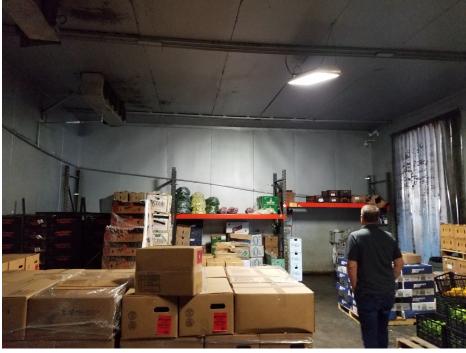

### **HIGHLIGHTS:**

- Warehouse/Commercial Building with Cold Storage
- Within 2 Blocks of 5 Freeway
- Easy Access to Downtown San Diego and Other Neighborhoods
- 204,770 People Within 3-Miles

Available: ±7,100 SF Building ±15,000 SF Lot