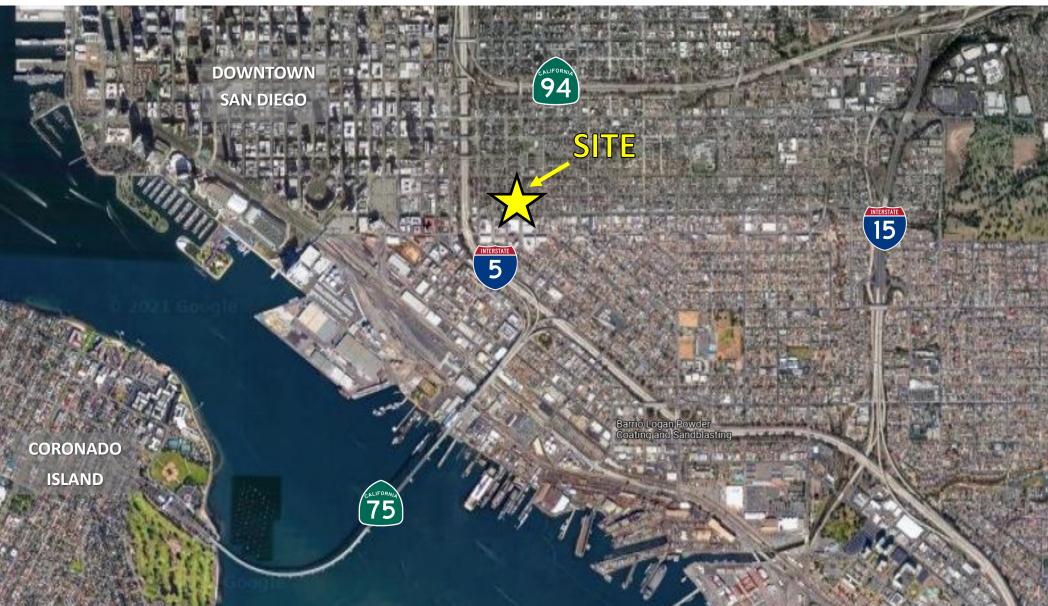

### **HIGHLIGHTS:**

- Warehouse/Commercial Building with Cold Storage
- Within 2 Blocks of 5 Freeway
- Easy Access to Downtown San Diego and Other Neighborhoods
- 204,770 People Within 3-Miles

Available: ±7,100 SF Building ±15,000 SF Lot