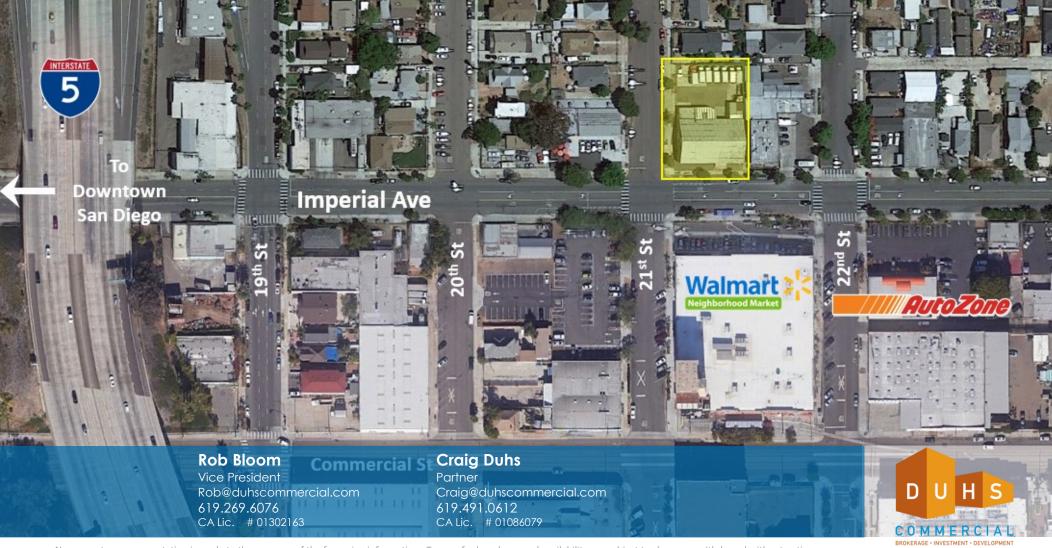

### FOR LEASE—WAREHOUSE/COMMERCIAL BUILDING

2118 IMPERIAL AVE. SAN DIEGO, CA 92102

### **HIGHLIGHTS:**

- Warehouse/Commercial Building with Cold Storage
- Within 2 Blocks of 5 Freeway
- Easy Access to Downtown San Diego and Other Neighborhoods
- 204,770 People Within 3-Miles

Available: ±7,100 SF Building ±15,000 SF Lot