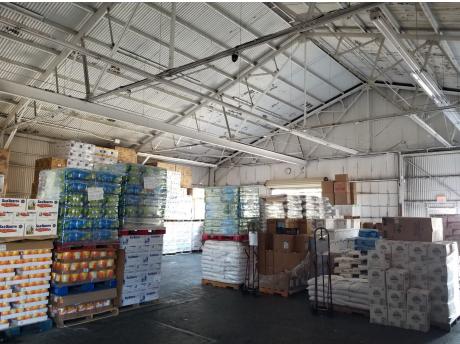

### **HIGHLIGHTS:**

- Warehouse/Commercial Building with Cold Storage
- Within 2 Blocks of 5 Freeway
- Easy Access to Downtown San Diego and Other Neighborhoods
- 204,770 People Within 3-Miles

Available: ±7,100 SF Building ±15,000 SF Lot