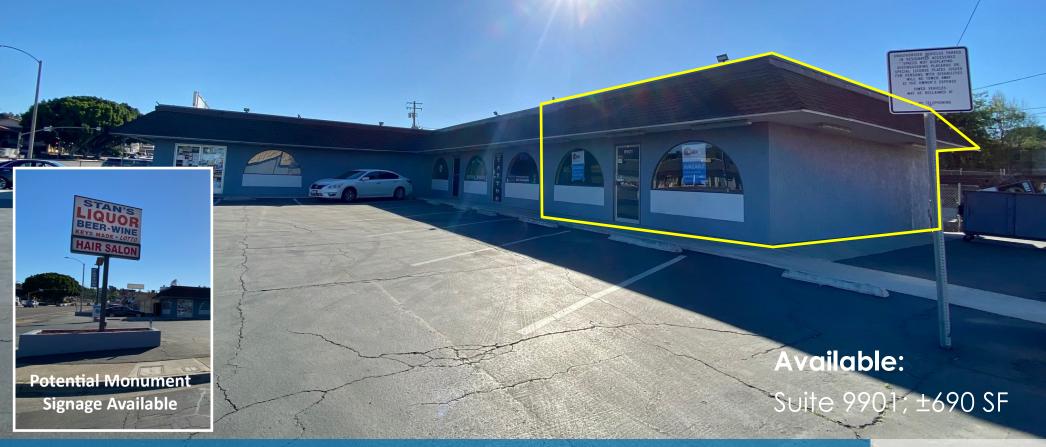

# For Lease - ±690 SF Retail Space in Casa Del Oro

# 9901 Campo Rd Spring Valley CA 91977

- Great exposure on the signalized intersection of Campo Rd and Bonita St.
- Neighboring Retailers include Albertsons, CVS, Starbucks, Big 5 Sporting Goods, Grocery Outlet, 7-Eleven, and many more!
- Easy access to State Route 94