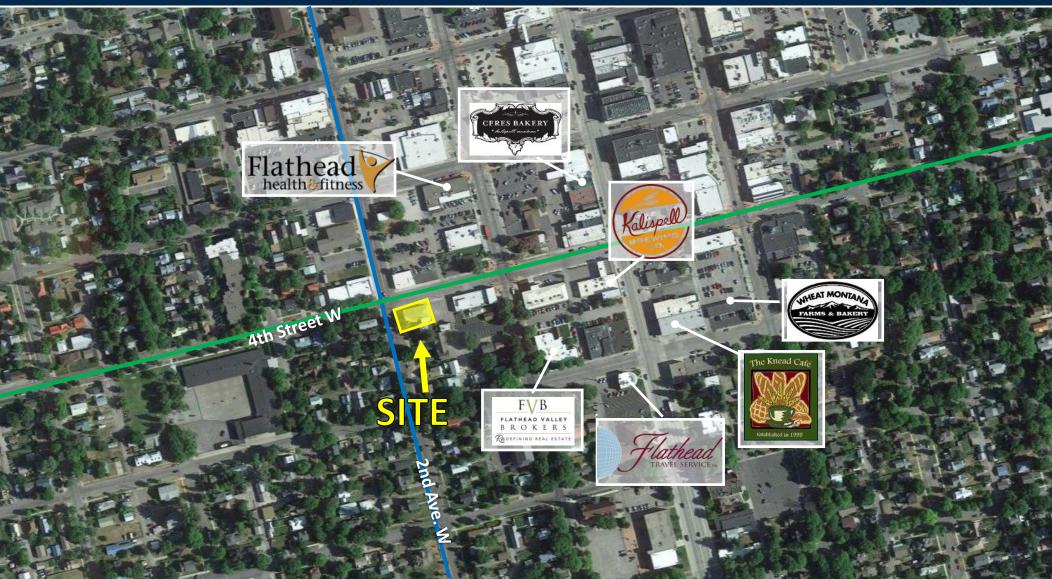

### **AERIAL**

#### FORMER CHURCH BUILDING

403 2ND AVE. W. & 4TH AVE. W., KALISPELL, MT 59901