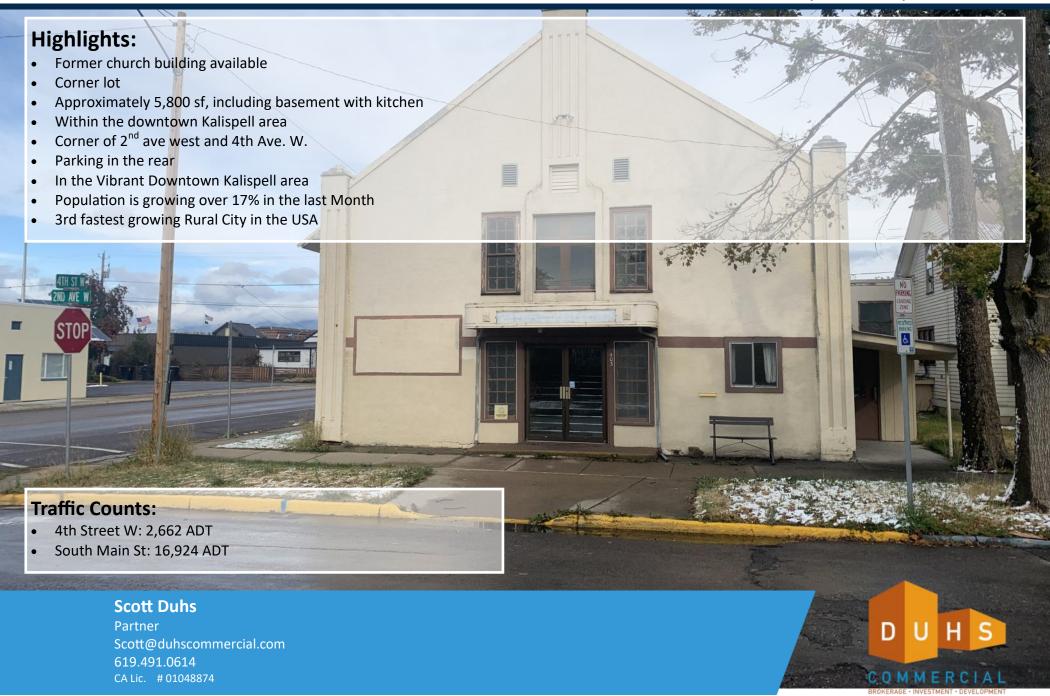

### FOR LEASE

#### FORMER CHURCH BUILDING

403 2ND AVE. W. & 4TH AVE. W., KALISPELL, MT 59901