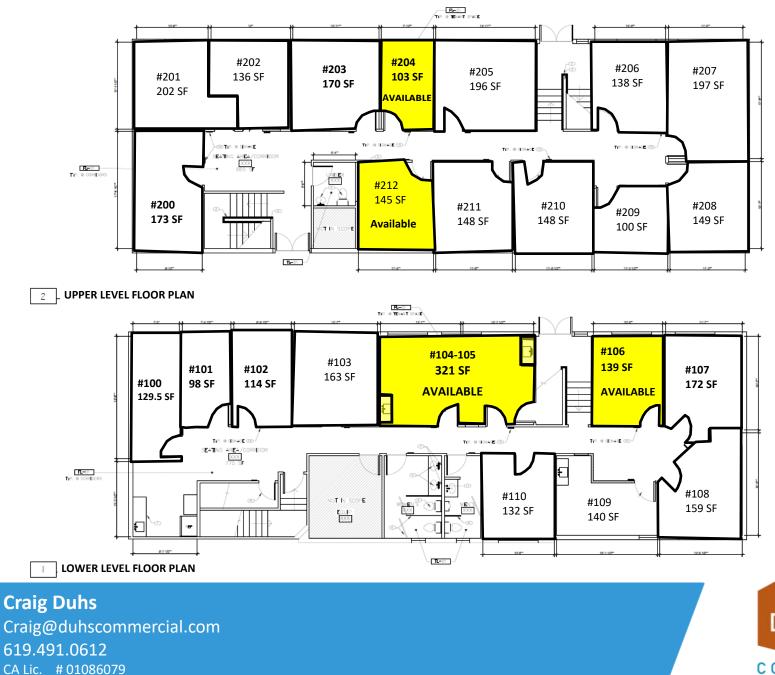

# **FLOOR PLAN**

#### 705 S. Wells Ave., Reno, NV 89502

No warranty or representation is made to the accuracy of the foregoing information. Terms of sale or lease and availability are subject to change or withdrawal without notice. 3830 Ray Street, San Diego, CA 92104 | Phone (619) 491-0335 | Fax (619) 491-0696 | www.DuhsCommercial.com