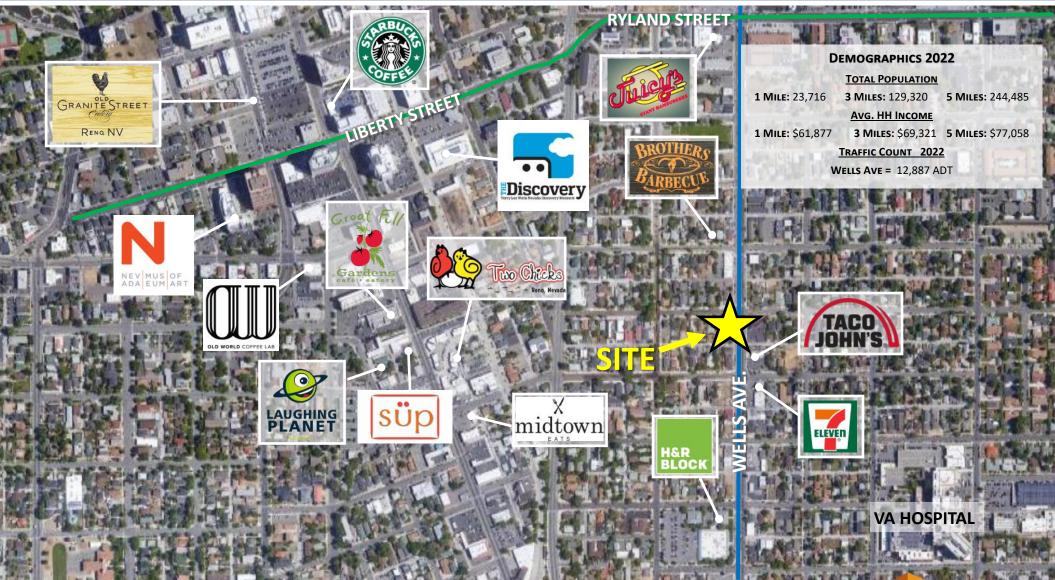

### AERIAL

#### 705 S. Wells Ave., Reno, NV 89502

Craig Duhs Craig@duhscommercial.com 619.491.0612 CA Lic. #01086079