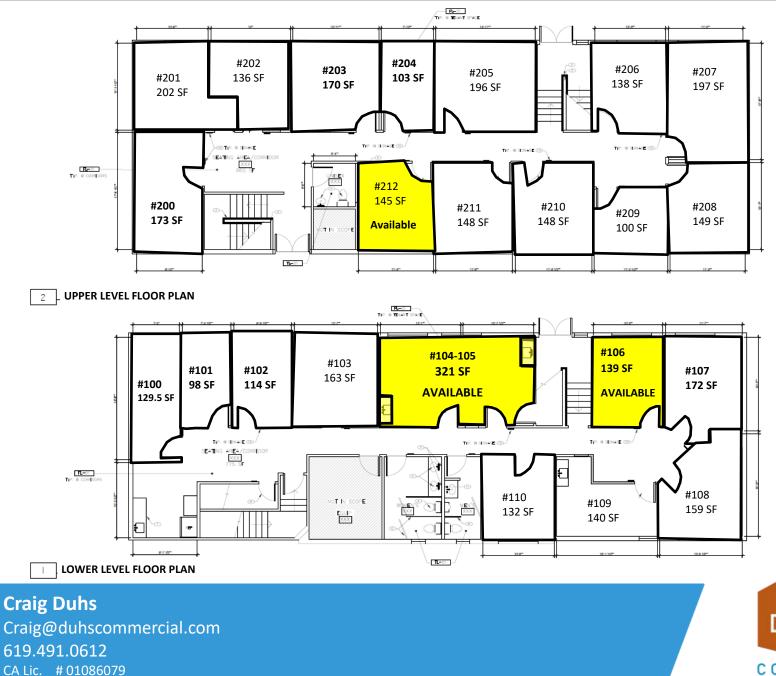

# **FLOOR PLAN**

#### 705 S. Wells Ave., Reno, NV 89502

No warranty or representation is made to the accuracy of the foregoing information. Terms of sale or lease and availability are subject to change or withdrawal without notice. 3830 Ray Street, San Diego, CA 92104 | Phone (619) 491-0335 | Fax (619) 491-0696 | www.DuhsCommercial.com