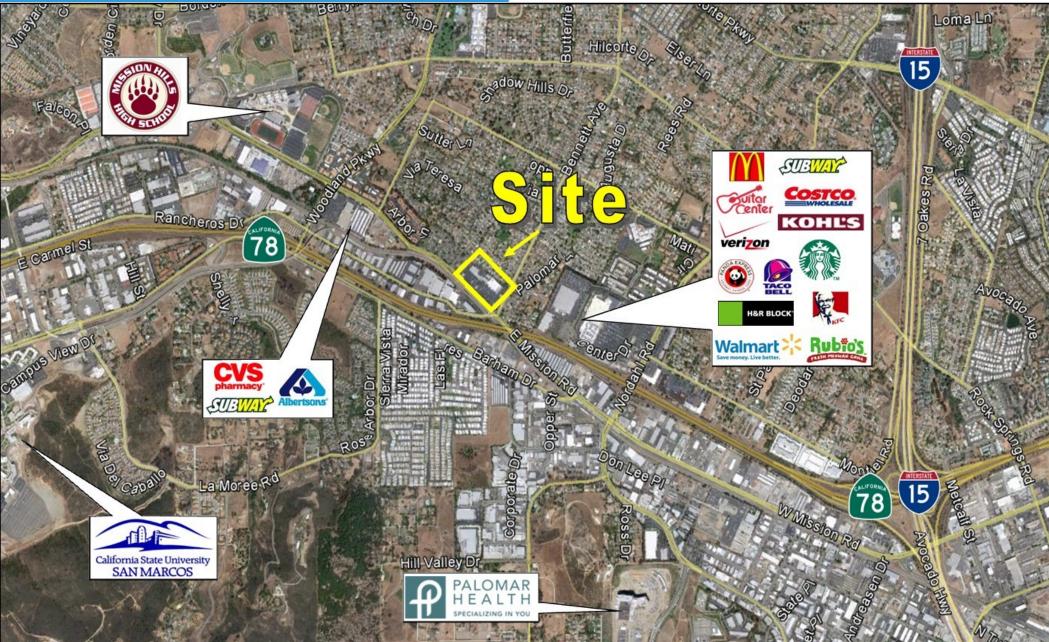

#### Highlights

- o Busy, Daily-Needs Neighborhood Center
- Surrounded by Both Dense Residential & Strong Daytime Population
- o Half Mile from Mission Hills High School (±2,600 Students)
- o Close Proximity to Highway 78 with 166,000 cpd
- Join: Stater Bros, Dollar Tree, Anytime Fitness, and More

### **VALLECITOS VILLAGE**

### 1220-1364 E. Mission Rd., San Marcos, CA 92069