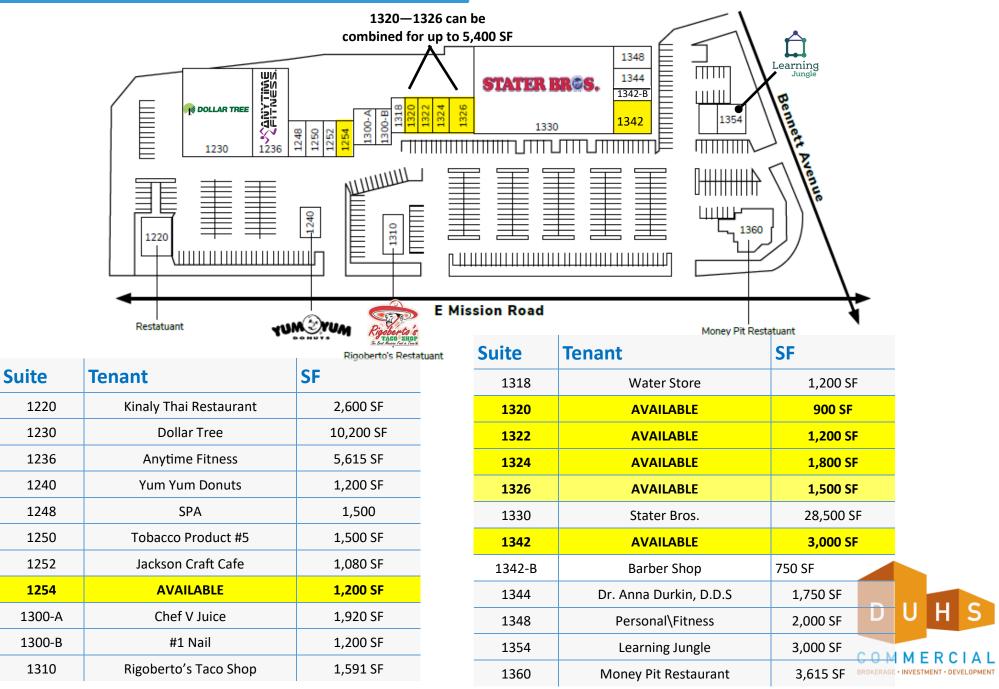

## Available: 900 – 5,400 SF

#### Highlights

- o Busy, Daily-Needs Neighborhood Center
- Surrounded by Both Dense Residential & Strong Daytime Population
- o Half Mile from Mission Hills High School (±2,600 Students)
- o Close Proximity to Highway 78 with 166,000 cpd
- Join: Stater Bros, Dollar Tree, Anytime Fitness, and More