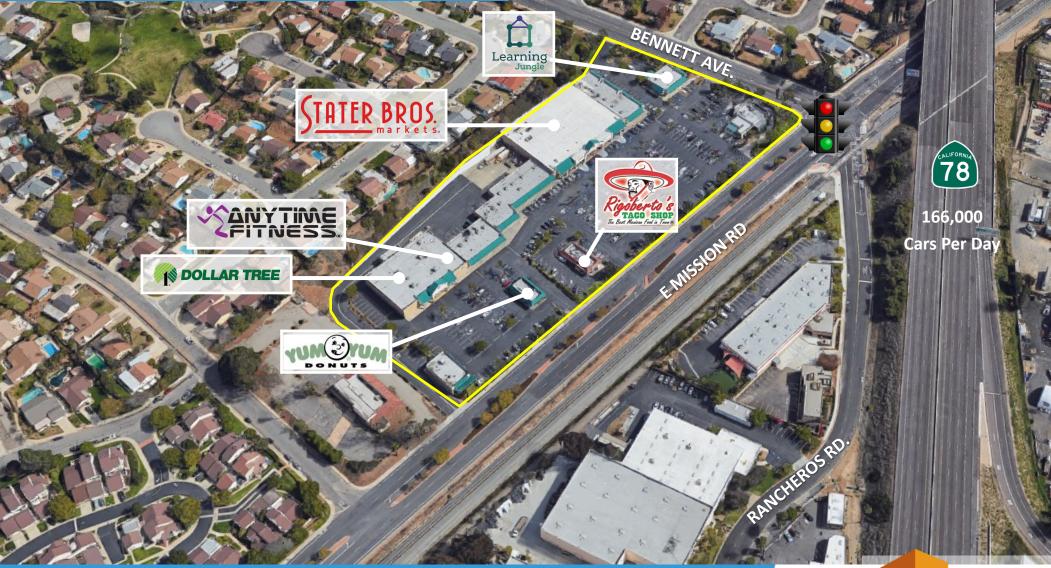

### **VALLECITOS VILLAGE**

1220-1364 E. Mission Rd., San Marcos, CA 92069

#### Highlights

- o Busy, Daily-Needs Neighborhood Center
- Surrounded by Both Dense Residential & Strong Daytime Population
- o Half Mile from Mission Hills High School (±2,600 Students)
- o Close Proximity to Highway 78 with 166,000 cpd
- Join: Stater Bros, Dollar Tree, Anytime Fitness, and More