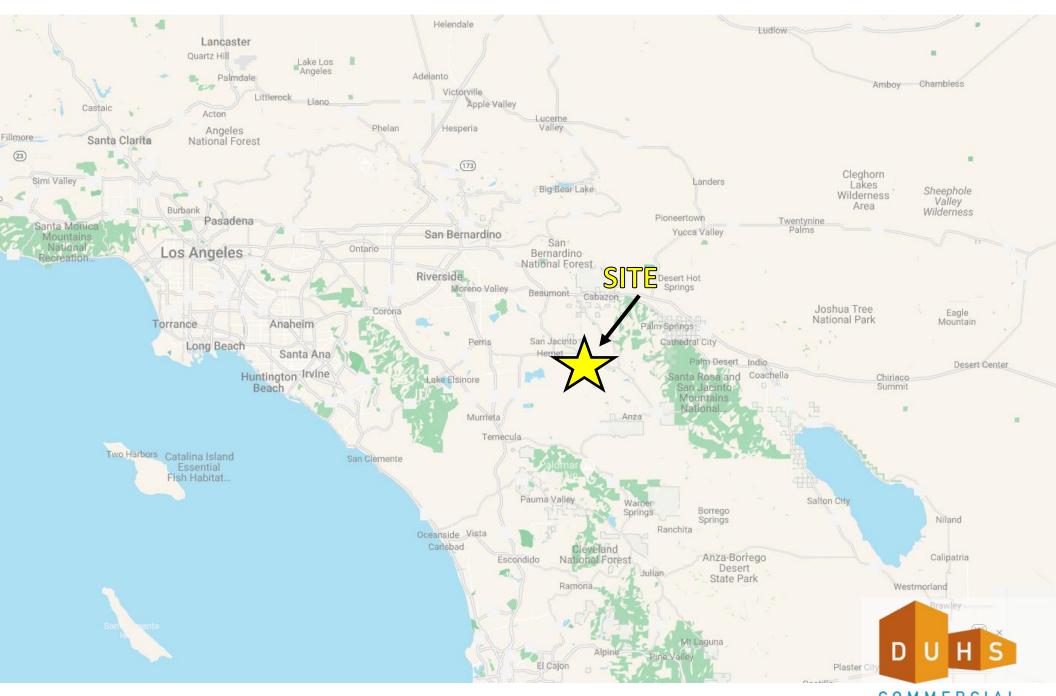

## REGIONAL MAP

### 2080 E FLORIDA AVE, HEMET, CA 92544

|                           | 1 Mile                     | 3 Mile        | 5 Mile                      |                                                                                                                                                                                                                                                                                                                                                                                                                                                                                                                                                                                                                                                                                                                                                                                                                                                                                                                                                                                                                                                                                                                                                                                                                                                                                                                                                                                                                                                                                                                                                                                                                                                                                                                                                                                                                                                                                                                                                                                                                                                                                                                                |
|---------------------------|----------------------------|---------------|-----------------------------|--------------------------------------------------------------------------------------------------------------------------------------------------------------------------------------------------------------------------------------------------------------------------------------------------------------------------------------------------------------------------------------------------------------------------------------------------------------------------------------------------------------------------------------------------------------------------------------------------------------------------------------------------------------------------------------------------------------------------------------------------------------------------------------------------------------------------------------------------------------------------------------------------------------------------------------------------------------------------------------------------------------------------------------------------------------------------------------------------------------------------------------------------------------------------------------------------------------------------------------------------------------------------------------------------------------------------------------------------------------------------------------------------------------------------------------------------------------------------------------------------------------------------------------------------------------------------------------------------------------------------------------------------------------------------------------------------------------------------------------------------------------------------------------------------------------------------------------------------------------------------------------------------------------------------------------------------------------------------------------------------------------------------------------------------------------------------------------------------------------------------------|
| <u>වී</u><br>Population   |                            |               |                             |                                                                                                                                                                                                                                                                                                                                                                                                                                                                                                                                                                                                                                                                                                                                                                                                                                                                                                                                                                                                                                                                                                                                                                                                                                                                                                                                                                                                                                                                                                                                                                                                                                                                                                                                                                                                                                                                                                                                                                                                                                                                                                                                |
| 2022 Estimate             | 18,111                     | 112,595       | 172,387                     |                                                                                                                                                                                                                                                                                                                                                                                                                                                                                                                                                                                                                                                                                                                                                                                                                                                                                                                                                                                                                                                                                                                                                                                                                                                                                                                                                                                                                                                                                                                                                                                                                                                                                                                                                                                                                                                                                                                                                                                                                                                                                                                                |
| 2027 Projection           | 19,279                     | 119,845       | 183,521                     |                                                                                                                                                                                                                                                                                                                                                                                                                                                                                                                                                                                                                                                                                                                                                                                                                                                                                                                                                                                                                                                                                                                                                                                                                                                                                                                                                                                                                                                                                                                                                                                                                                                                                                                                                                                                                                                                                                                                                                                                                                                                                                                                |
| Median Age                | 33.50                      | 36.80         | 36.60                       |                                                                                                                                                                                                                                                                                                                                                                                                                                                                                                                                                                                                                                                                                                                                                                                                                                                                                                                                                                                                                                                                                                                                                                                                                                                                                                                                                                                                                                                                                                                                                                                                                                                                                                                                                                                                                                                                                                                                                                                                                                                                                                                                |
| 2022 Population By Race   | AND G                      |               |                             |                                                                                                                                                                                                                                                                                                                                                                                                                                                                                                                                                                                                                                                                                                                                                                                                                                                                                                                                                                                                                                                                                                                                                                                                                                                                                                                                                                                                                                                                                                                                                                                                                                                                                                                                                                                                                                                                                                                                                                                                                                                                                                                                |
| White                     | 14,638 80.82%              | 92,698 82.33% | 139,730 81.06%              | 3                                                                                                                                                                                                                                                                                                                                                                                                                                                                                                                                                                                                                                                                                                                                                                                                                                                                                                                                                                                                                                                                                                                                                                                                                                                                                                                                                                                                                                                                                                                                                                                                                                                                                                                                                                                                                                                                                                                                                                                                                                                                                                                              |
| Black                     | 1,607 8.87%                | 7,857 6.98%   | 12, <mark>507 7.26%</mark>  |                                                                                                                                                                                                                                                                                                                                                                                                                                                                                                                                                                                                                                                                                                                                                                                                                                                                                                                                                                                                                                                                                                                                                                                                                                                                                                                                                                                                                                                                                                                                                                                                                                                                                                                                                                                                                                                                                                                                                                                                                                                                                                                                |
| Am. Indian & Alaskan      | 700 3.87%                  | 3,663 3.25%   | 5,687 3.30%                 |                                                                                                                                                                                                                                                                                                                                                                                                                                                                                                                                                                                                                                                                                                                                                                                                                                                                                                                                                                                                                                                                                                                                                                                                                                                                                                                                                                                                                                                                                                                                                                                                                                                                                                                                                                                                                                                                                                                                                                                                                                                                                                                                |
| Asian                     | 362 2.00%                  | 3,256 2.89%   | 6,323 3.67%                 |                                                                                                                                                                                                                                                                                                                                                                                                                                                                                                                                                                                                                                                                                                                                                                                                                                                                                                                                                                                                                                                                                                                                                                                                                                                                                                                                                                                                                                                                                                                                                                                                                                                                                                                                                                                                                                                                                                                                                                                                                                                                                                                                |
| Hawaiian & Pacific Island | 68 0.38%                   | 499 0.44%     | 847 0.49%                   |                                                                                                                                                                                                                                                                                                                                                                                                                                                                                                                                                                                                                                                                                                                                                                                                                                                                                                                                                                                                                                                                                                                                                                                                                                                                                                                                                                                                                                                                                                                                                                                                                                                                                                                                                                                                                                                                                                                                                                                                                                                                                                                                |
| Other                     | 737 4.07%                  | 4,622 4.10%   | 7,293 4.23%                 | ONO                                                                                                                                                                                                                                                                                                                                                                                                                                                                                                                                                                                                                                                                                                                                                                                                                                                                                                                                                                                                                                                                                                                                                                                                                                                                                                                                                                                                                                                                                                                                                                                                                                                                                                                                                                                                                                                                                                                                                                                                                                                                                                                            |
| Population by Hispanic O  | rigin                      |               |                             |                                                                                                                                                                                                                                                                                                                                                                                                                                                                                                                                                                                                                                                                                                                                                                                                                                                                                                                                                                                                                                                                                                                                                                                                                                                                                                                                                                                                                                                                                                                                                                                                                                                                                                                                                                                                                                                                                                                                                                                                                                                                                                                                |
| Non-Hispanic Origin       | 8,568 <mark>47</mark> .31% | 58,829 52.25% | 91,731 53.21%               |                                                                                                                                                                                                                                                                                                                                                                                                                                                                                                                                                                                                                                                                                                                                                                                                                                                                                                                                                                                                                                                                                                                                                                                                                                                                                                                                                                                                                                                                                                                                                                                                                                                                                                                                                                                                                                                                                                                                                                                                                                                                                                                                |
| Hispanic Origin           | 9,543 52.69%               | 53,766 47.75% | 80,656 46.79%               | A) C.                                                                                                                                                                                                                                                                                                                                                                                                                                                                                                                                                                                                                                                                                                                                                                                                                                                                                                                                                                                                                                                                                                                                                                                                                                                                                                                                                                                                                                                                                                                                                                                                                                                                                                                                                                                                                                                                                                                                                                                                                                                                                      |
| Households                |                            |               | E Florida Ave               | 22 800                                                                                                                                                                                                                                                                                                                                                                                                                                                                                                                                                                                                                                                                                                                                                                                                                                                                                                                                                                                                                                                                                                                                                                                                                                                                                                                                                                                                                                                                                                                                                                                                                                                                                                                                                                                                                                                                                                                                                                                                                                                                                                                         |
| 2022 Estimate             | 5,836                      | 40,008        | 59,314                      |                                                                                                                                                                                                                                                                                                                                                                                                                                                                                                                                                                                                                                                                                                                                                                                                                                                                                                                                                                                                                                                                                                                                                                                                                                                                                                                                                                                                                                                                                                                                                                                                                                                                                                                                                                                                                                                                                                                                                                                                                                                                                                                                |
| 2027 Projection           | 6,201                      | 42,462        | 62,964                      |                                                                                                                                                                                                                                                                                                                                                                                                                                                                                                                                                                                                                                                                                                                                                                                                                                                                                                                                                                                                                                                                                                                                                                                                                                                                                                                                                                                                                                                                                                                                                                                                                                                                                                                                                                                                                                                                                                                                                                                                                                                                                                                                |
| 2010 Census               | 5,233                      | 36,137        | 53,505                      |                                                                                                                                                                                                                                                                                                                                                                                                                                                                                                                                                                                                                                                                                                                                                                                                                                                                                                                                                                                                                                                                                                                                                                                                                                                                                                                                                                                                                                                                                                                                                                                                                                                                                                                                                                                                                                                                                                                                                                                                                                                                                                                                |
| 2022 Average Household S  | ize 3.00                   | 2.80          | 2.90                        |                                                                                                                                                                                                                                                                                                                                                                                                                                                                                                                                                                                                                                                                                                                                                                                                                                                                                                                                                                                                                                                                                                                                                                                                                                                                                                                                                                                                                                                                                                                                                                                                                                                                                                                                                                                                                                                                                                                                                                                                                                                                                                                                |
| 2022 Avg Household Inco   | me \$51,912                | \$59,913      | \$65,599                    | The state of the s |
| 2022 Occupied Housing     |                            |               | 1000                        | 1                                                                                                                                                                                                                                                                                                                                                                                                                                                                                                                                                                                                                                                                                                                                                                                                                                                                                                                                                                                                                                                                                                                                                                                                                                                                                                                                                                                                                                                                                                                                                                                                                                                                                                                                                                                                                                                                                                                                                                                                                                                                                                                              |
| Owner Occupied            | 2,582 44.25%               | 23,872 59.67% | 38,5 <mark>14</mark> 64.93% | 2 1                                                                                                                                                                                                                                                                                                                                                                                                                                                                                                                                                                                                                                                                                                                                                                                                                                                                                                                                                                                                                                                                                                                                                                                                                                                                                                                                                                                                                                                                                                                                                                                                                                                                                                                                                                                                                                                                                                                                                                                                                                                                                                                            |
| Renter Occupied           | 3,253 55.75%               | 16,135 40.33% | 20,801 35.07%               |                                                                                                                                                                                                                                                                                                                                                                                                                                                                                                                                                                                                                                                                                                                                                                                                                                                                                                                                                                                                                                                                                                                                                                                                                                                                                                                                                                                                                                                                                                                                                                                                                                                                                                                                                                                                                                                                                                                                                                                                                                                                                                                                |
| 2022 Median Home Value    | \$245,483                  | \$215,825     | \$237,262                   | D                                                                                                                                                                                                                                                                                                                                                                                                                                                                                                                                                                                                                                                                                                                                                                                                                                                                                                                                                                                                                                                                                                                                                                                                                                                                                                                                                                                                                                                                                                                                                                                                                                                                                                                                                                                                                                                                                                                                                                                                                                                                                                                              |