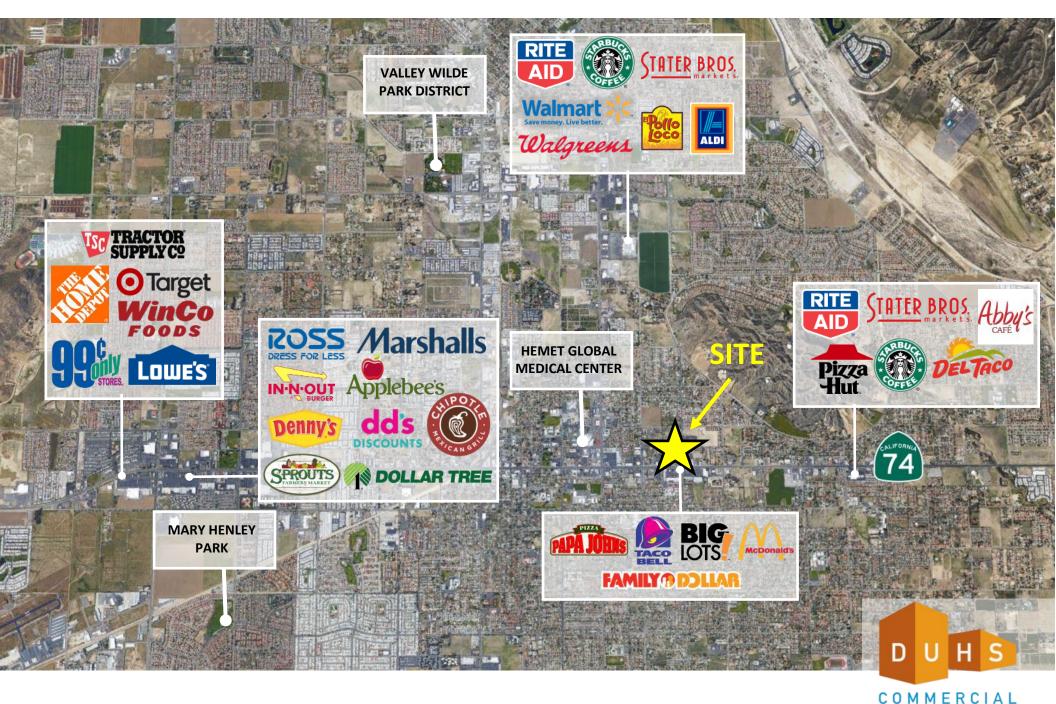

- Over 69,633 population within a 3-mile radius
- Surrounded by strong retailers including: In-N-Out Burger, McDonald's, Taco Bell, Big Lots, Rite Aid, KFC, Grocery Outlet, 7-Eleven, Walgreens, Hemet Global Medical Center, Carl's Jr, Starbucks, Burger King, Stater Bros Market, Aldi, Cardenas Market, Farmer Boys, Harbor Freight, Sprouts Farmers Market, Walmart Neighborhood Market, DD's Discounts, Dollar Tree, AutoZone, Denny's, Pep Boys, Hobby Lobby, Panda Express, Chipotle, Smart & Final Extra!, Ross Dress for Less, Arby's, Panera Bread, Big 5 Sporting Goods, Raising Cane's, The Home Depot, Target, 99 Cents Only, Walmart Supercenter, and many more!