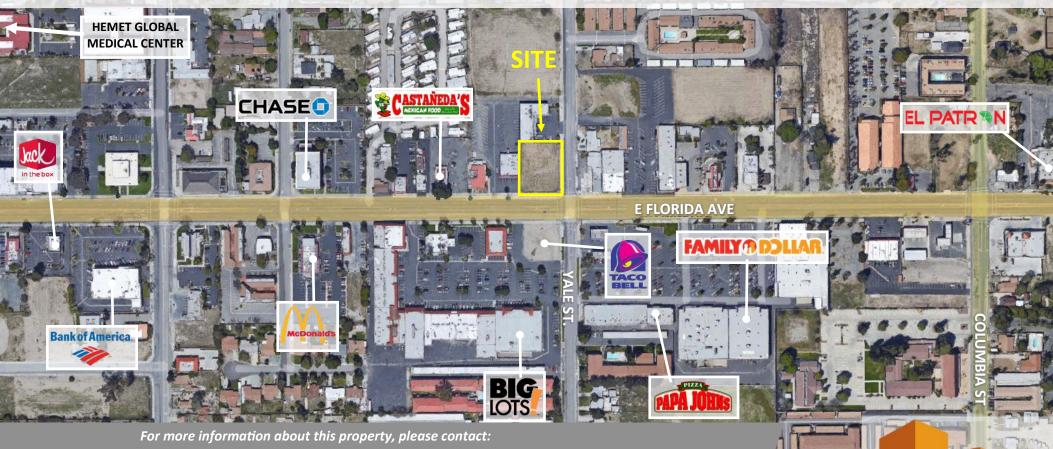

### -RETAIL PAD AVAILABLE FOR LEASE

#### 2080 E FLORIDA AVE, HEMET, CA 92544

# **Highlights**

- Ground Lease, Build-to-suit
- Approx. 19,602 SF
- APN: 445-232-022
- Parcel zoned C-2 General Commercial
- Located in a major retail corridor
- Tremendous Exposure on Florida Ave, main thoroughfare in Hemet
- Located along the Highway 74, a major east-west arterial in Hemet
- Strong Traffic Counts +/-39,907 CPD

- Over 69,633 population within a 3-mile radius
- Surrounded by strong retailers including: In-N-Out Burger, McDonald's, Taco Bell, Big Lots, Rite Aid, KFC, Grocery Outlet, 7-Eleven, Walgreens, Hemet Global Medical Center, Carl's Jr, Starbucks, Burger King, Stater Bros Market, Aldi, Cardenas Market, Farmer Boys, Harbor Freight, Sprouts Farmers Market, Walmart Neighborhood Market, DD's Discounts, Dollar Tree, AutoZone, Denny's, Pep Boys, Hobby Lobby, Panda Express, Chipotle, Smart & Final Extra!, Ross Dress for Less, Arby's, Panera Bread, Big 5 Sporting Goods, Raising Cane's, The Home Depot, Target, 99 Cents Only, Walmart Supercenter, and many more!