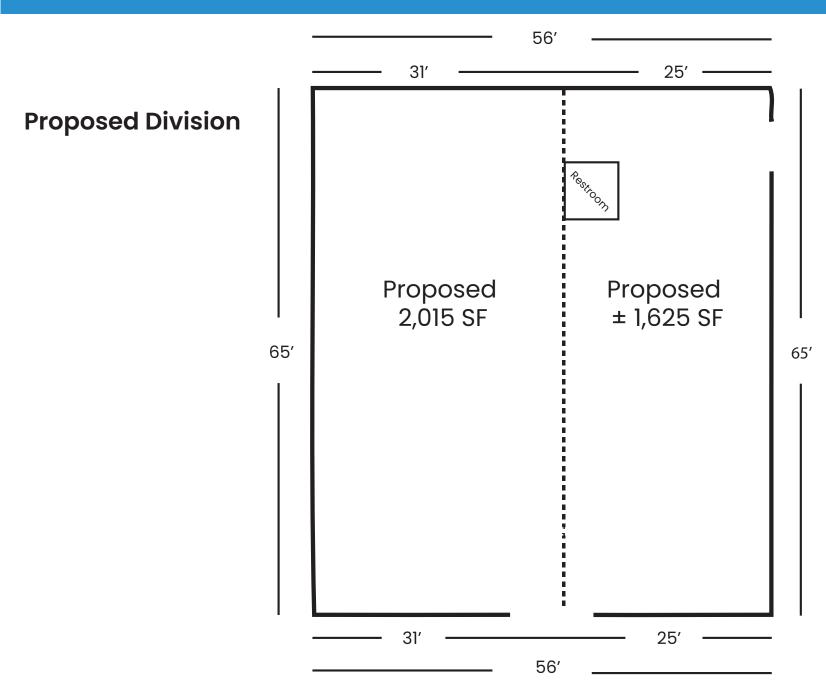

### **Idaho Center**

645-649 W. Idaho Street, Kalispell, MT 59901

Scott Duhs

Partner | CA Lic: 01048874

### **Idaho Center**

645-649 W. Idaho Street, Kalispell, MT 59901

D U H S

COMMERCIAL

BROKERAGE - INVESTMENT - DEVELOPMENT

Scott Duhs

Partner | CA Lic: 01048874