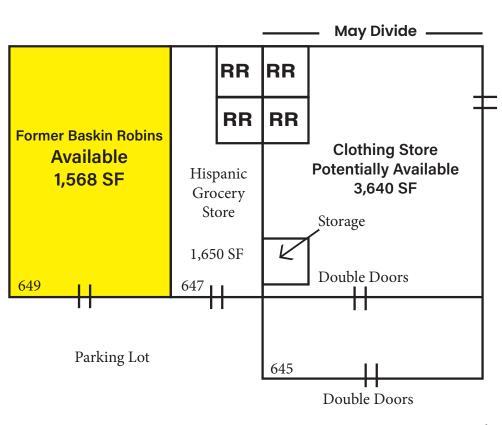

### **Idaho Center**

645-649 W. Idaho Street, Kalispell, MT 59901

Scott Duhs

Partner | CA Lic: 01048874

### **Idaho Center**

645-649 W. Idaho Street, Kalispell, MT 59901

D U H S
COMMERCIAL

Scott Duhs

Partner | CA Lic: 01048874