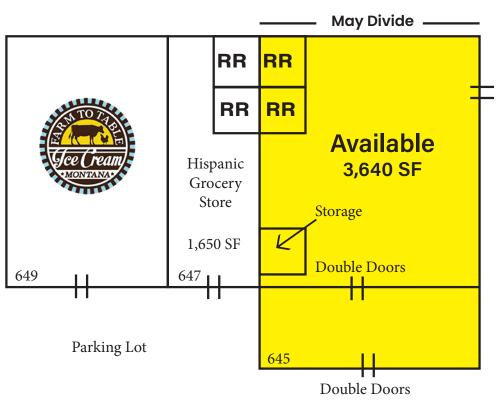

# **Photo**

### **Idaho Center**

645-649 W. Idaho Street, Kalispell, MT 59901

Scott Duhs

Partner | CA Lic: 01048874