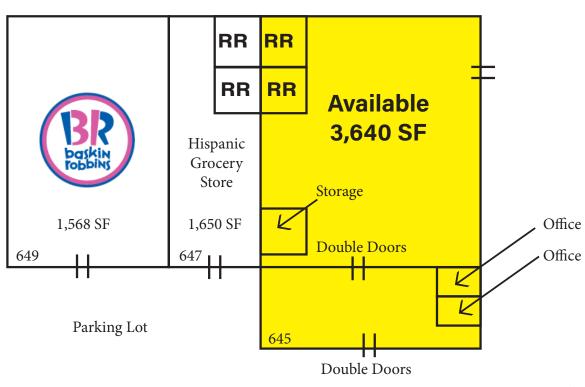

### **Site Plan**

### **Idaho Center**

645-649 W. Idaho Street, Kalispell, MT 59901

**Scott Duhs** 

Partner | CA Lic: 01048874