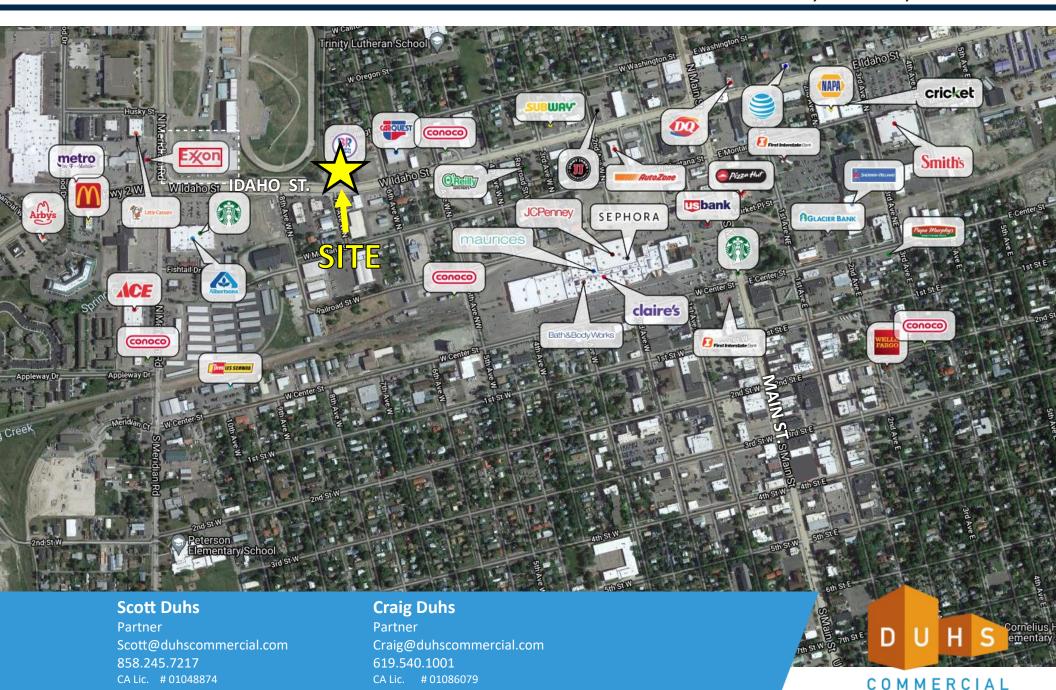

645-649 W. IDAHO ST, KALISPELL, MT 59901

## RECENTLY EXTERIOR REMODELED SHOPPING CENTER