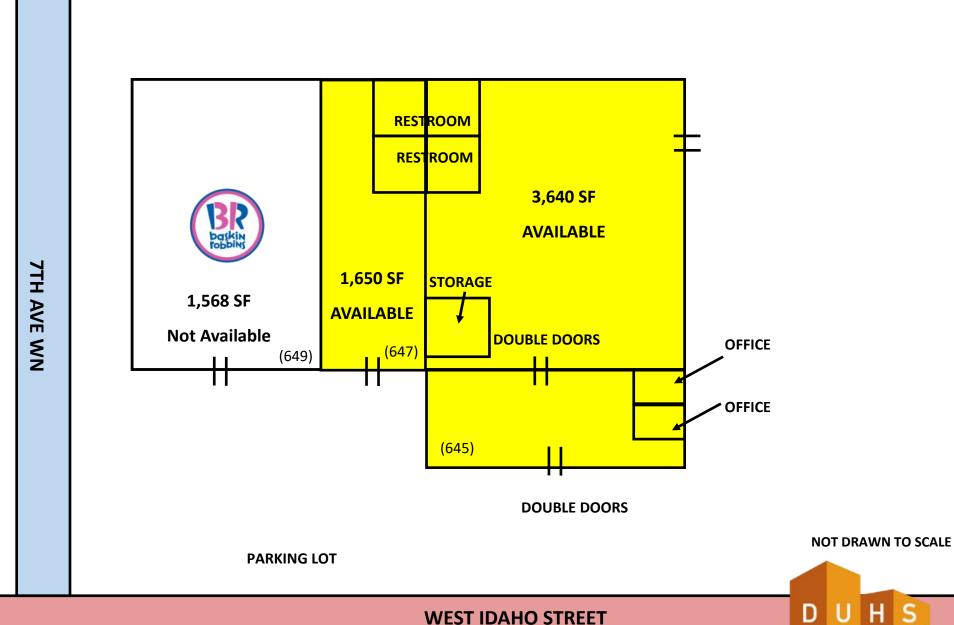

645-649 W. IDAHO ST, KALISPELL, MT 59901

# SPACES AVAILABLE FROM 1,650 - 3,640 SF