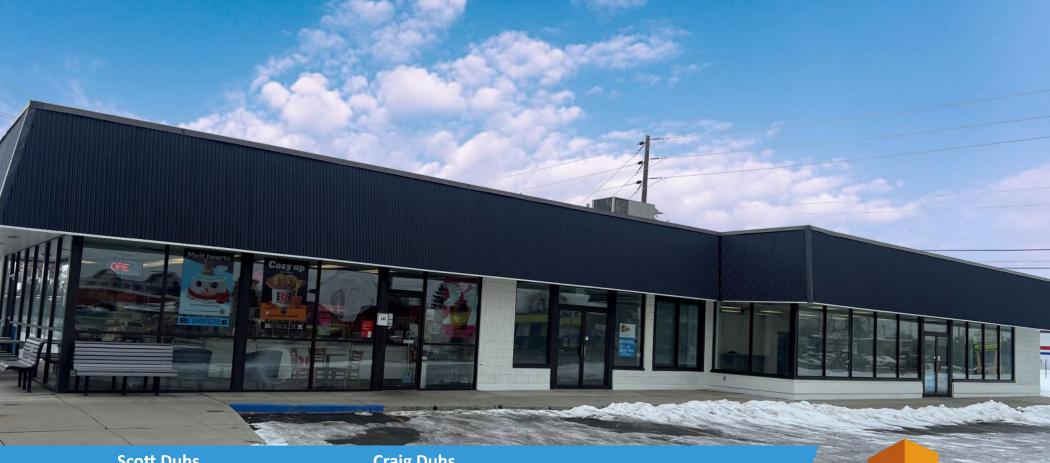

645-649 W. IDAHO ST, KALISPELL, MT 59901

# SPACES AVAILABLE FROM 1,650 - 3,640 SF

## RECENTLY EXTERIOR REMODELED SHOPPING CENTER