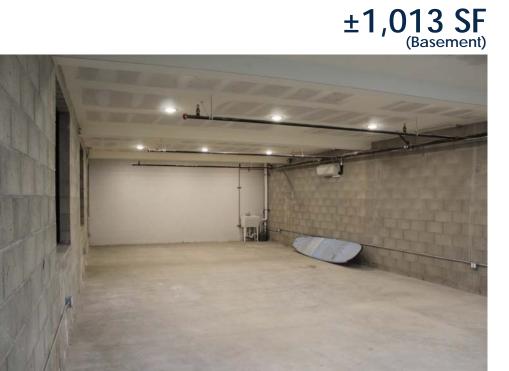

AVAILABLE: Suite: 2142: Suite 2142-B:

±599 SF of Retail Space
±1,013 SF Basement
(Call broker for more details)