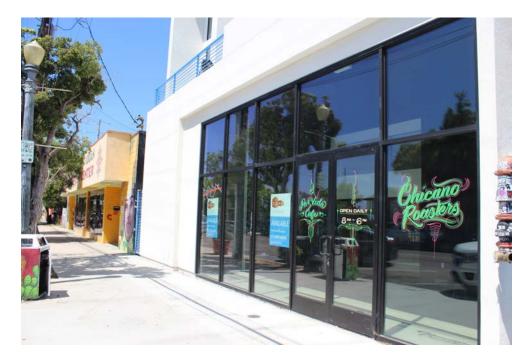

## -PROPERTY HIGHLIGHTS

- Commercial space situated at the ground level within a newly constructed mixed-use infill project.
- Nestled on Logan Ave, one of the bustling arteries of Barrio Logan, the space enjoys great visibility and exposure.
- Located in the heart of the Barrio Logan Arts District, showcasing a blend of art, culture, and authentic dining.
- Striking Design Elements High ceilings and expansive floor-to ceiling windows throughout the space, flooding the interior with natural light.
- Within a mile from Downtown East Village, Petco Park, and San Diego Central Library, the project enjoys close proximity to key urban attractions.
- Walkable neighborhood and easy access to public transit.