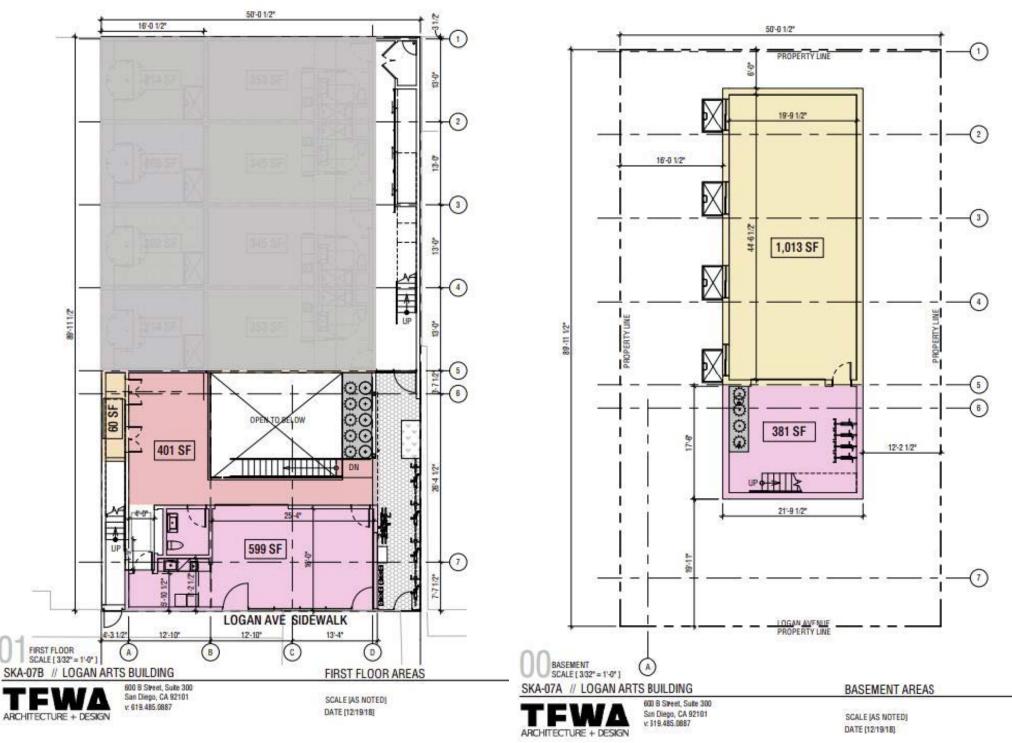

AVAILABLE: Suite: 2142: Suite 2142-B:

±599 SF of Retail Space
±1,013 SF Basement
(Call broker for more details)

### -SUITE 2142

## ±599 SF

### -SUITE 2142-B

#### -FLOOR PLANS