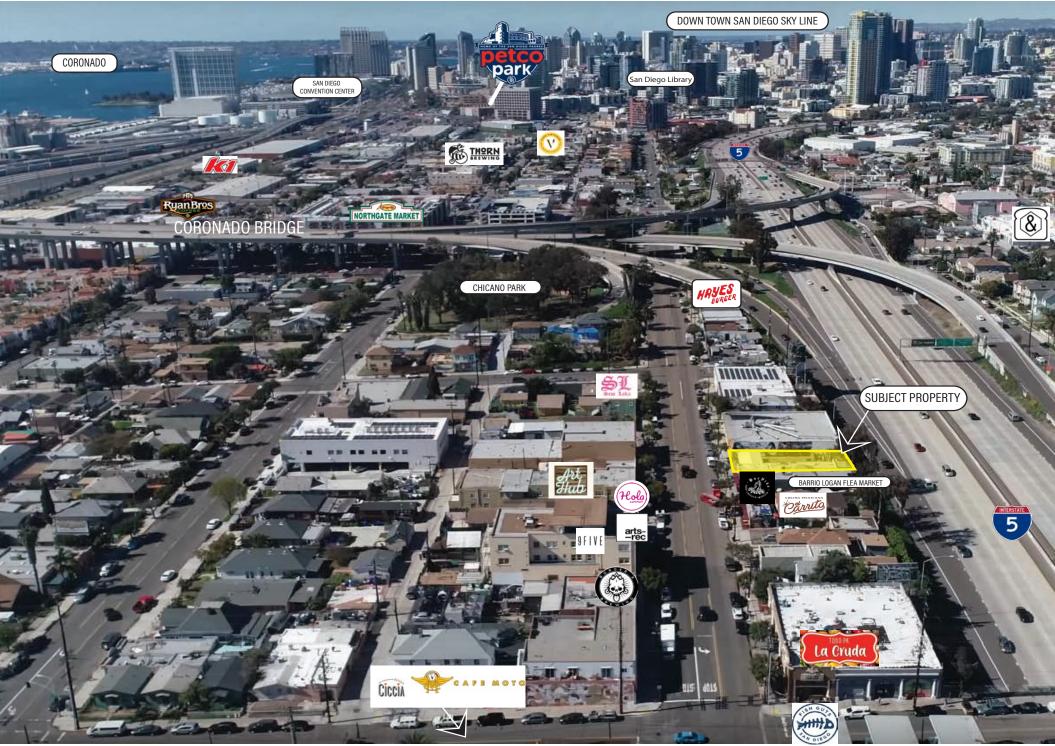

IGHTS

- Commercial space situated at the ground level within a newly constructed mixed-use infill project.
- Nestled on Logan Ave, one of the bustling arteries of Barrio Logan, the space enjoys great visibility and exposure.
- Located in the heart of the Barrio Logan Arts District, showcasing a blend of art, culture, and authentic dining.
- Striking Design Elements High ceilings and expansive floor-to ceiling windows throughout the space, flooding the interior with natural light.
- Within a mile from Downtown East Village, Petco Park, and San Diego Central Library, the project enjoys close proximity to key urban attractions.
- Walkable neighborhood and easy access to public transit.





### -SUITE 2142

## ±599 SF









### -SUITE 2142-B







### -COMMON AREA









#### -AERIAL



#### -FLOOR PLANS



### -CONTACT INFORMATION



#### Anthony Acosta (619) 491-0048 | Anthony@DuhsCommercial.com Senior Associate | CA License: 01900150

#### **Rob Bloom**

(858) 405-5342 | Rob@DuhsCommercial.com Vice President | CA License: 01302163