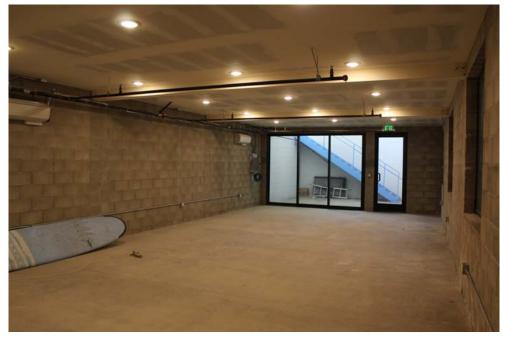

### -SUITE 2142-B

AVAILABLE: Suite: 2142: Suite 2142-B:

±599 SF of Retail Space
±1,013 SF Basement
(Call broker for more details)