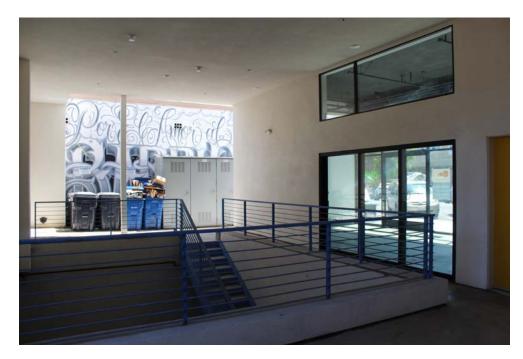

TE

## -PROPERTY HIGHLIGHTS

- Commercial space situated at the ground level within a newly constructed mixed-use infill project.
- Nestled on Logan Ave, one of the bustling arteries of Barrio Logan, the space enjoys great visibility and exposure.
- Located in the heart of the Barrio Logan Arts District, showcasing a blend of art, culture, and authentic dining.
- Striking Design Elements High ceilings and expansive floor-to ceiling windows throughout the space, flooding the interior with natural light.
- Within a mile from Downtown East Village, Petco Park, and San Diego Central Library, the project enjoys close proximity to key urban attractions.
- Walkable neighborhood and easy access to public transit.





### -SUITE 2142

## ±599 SF









### -SUITE 2142-B







### -COMMON AREA









#### -AERIAL



#### -FLOOR PLANS



### -CONTACT INFORMATION



#### Anthony Acosta (619) 491-0048 | Anthony@DuhsCommercial.com Senior Associate | CA License: 01900150

#### **Rob Bloom**

(858) 405-5342 | Rob@DuhsCommercial.com Vice President | CA License: 01302163