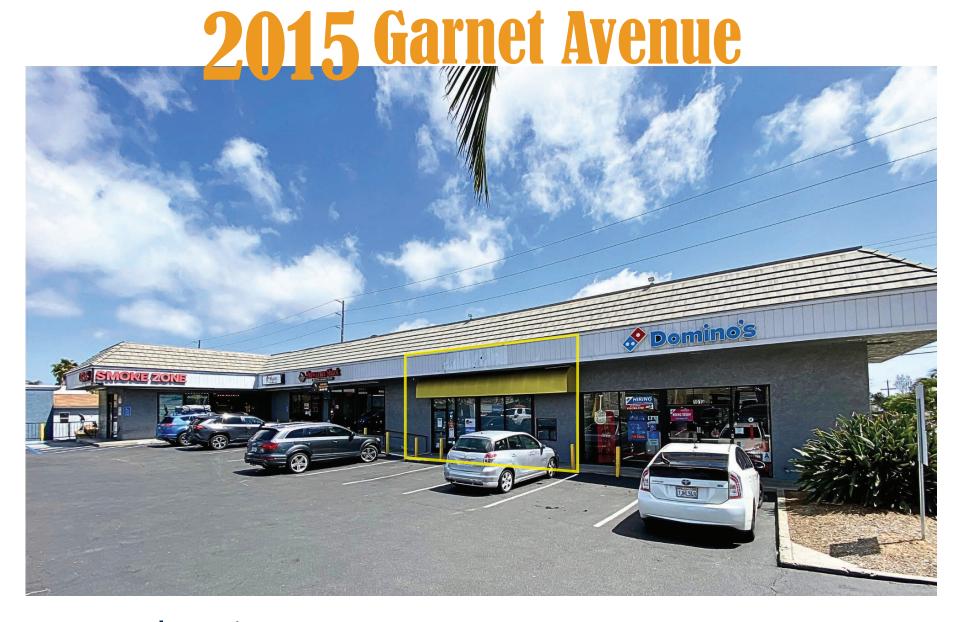

For Lease | Retail Space Suite 101- B1 ±902 SF | Suite 101- B2 ±934 SF

Pacific Beach | San Diego

## -Property Highlights

- High profile location along Garnet Avenue
- Rare on-site parking
- Prime visibility with 30K + CPD on Garnet
   Avenue
- Easy access to Interstate 5
- Close proximity to major attractions: Kate Sessions Park, Mission Bay Golf Course, Seaworld, Belmont Park, Crystal Pier, and many More!
- Strong Demographics: Median Home Price \$1M+ and average Household income over \$100,000
- Coastal community popular with college students, young adults, and tourists

Available: Suite 101-B1 ±902 SF | Suite 101-B2 ±934 SF