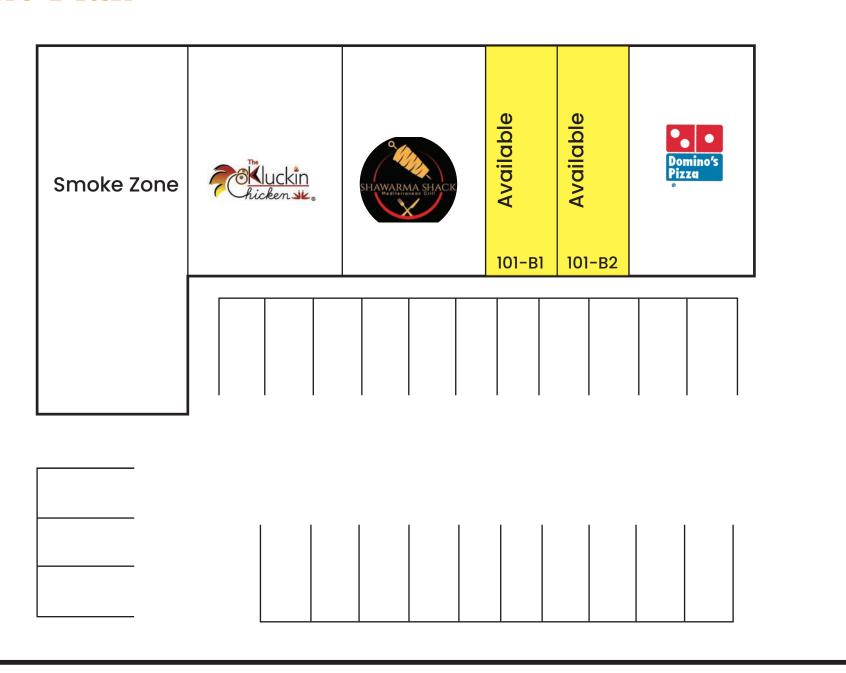

### -Site Plan

**Morrell Street** 

Available: Suite 101-B1 ±902 SF | Suite 101-B2 ±934 SF