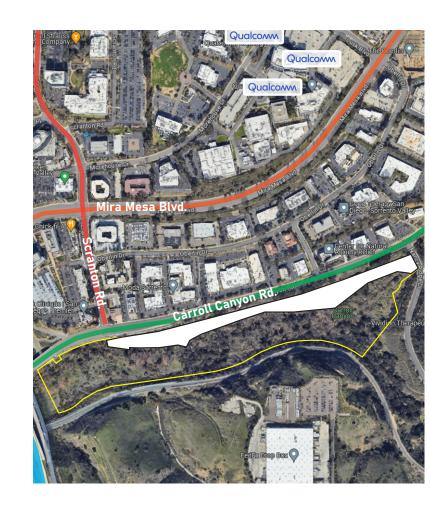

President | CA License: 01888482 (619) 269-6077 | Austin@DuhsCommercial.com



# **Demographics**

|                               | 1-Mile    | 3-Mile    | 5-Mile    |
|-------------------------------|-----------|-----------|-----------|
| Population                    |           |           |           |
| 2023 Estimate                 | 906       | 96,510    | 244,443   |
|                               |           |           |           |
| Households                    |           |           |           |
| 2023 Estimate                 | 344       | 35,415    | 86,429    |
|                               |           |           |           |
| Income / Housing              |           |           |           |
| 2023 Average Household Income | \$126,302 | \$130,276 | \$142,614 |



### **Austin Dias, MSRE**

Vice President | CA License: 01888482 (619) 269-6077 | Austin@DuhsCommercial.com