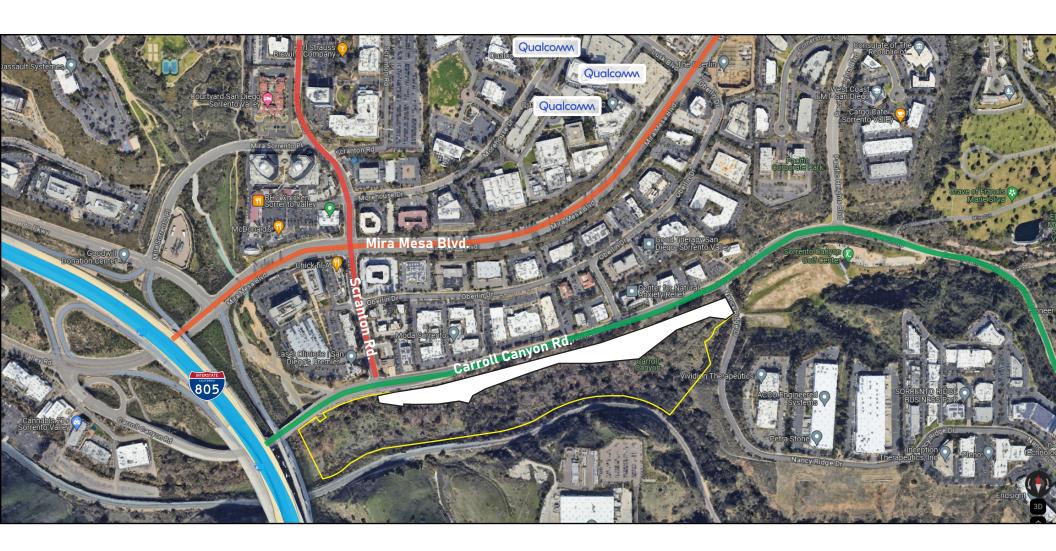

# · Sorrento Valley Land Opportunity - 8 Net Acres



#### **Austin Dias, MSRE**

Vice President | CA License: 01888482

(619) 269-6077 | Austin@DuhsCommercial.com



## **Buildable Area**



### **Austin Dias, MSRE**

Vice President | CA License: 01888482 (619) 269-6077 | Austin@DuhsCommercial.com



## -Area Map



#### **Austin Dias, MSRE**

Vice President | CA License: 01888482 (619) 269-6077 | Austin@DuhsCommercial.com



# **Demographics**

|                               | 1-Mile    | 3-Mile    | 5-Mile    |
|-------------------------------|-----------|-----------|-----------|
| Population                    |           |           |           |
| 2023 Estimate                 | 906       | 96,510    | 244,443   |
|                               |           |           |           |
| Households                    |           |