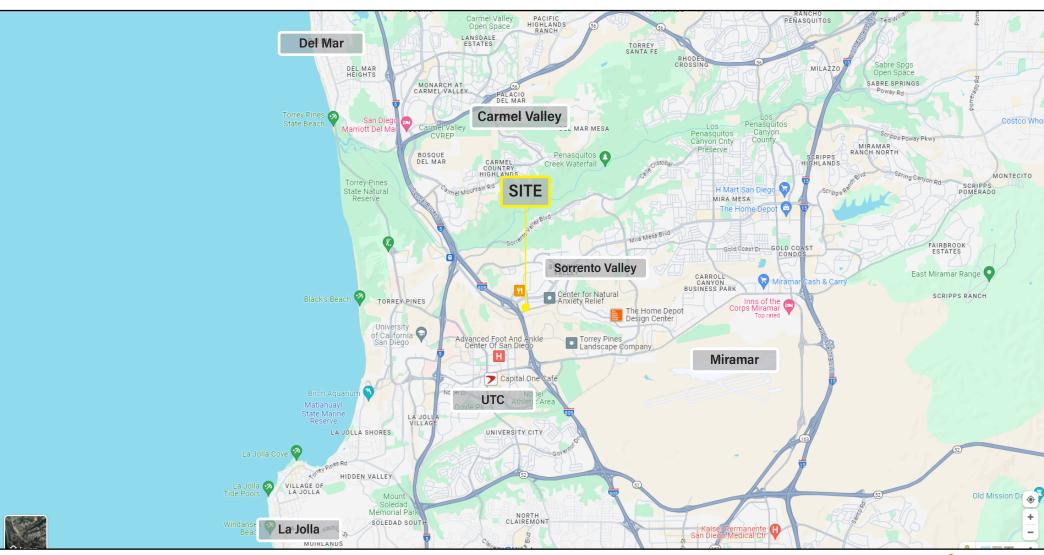

# · Sorrento Valley Land Opportunity - 8 Net Acres



#### **Austin Dias, MSRE**

Vice President | CA License: 01888482

(619) 269-6077 | Austin@DuhsCommercial.com



## **Buildable Area**



### **Austin Dias, MSRE**

Vice President | CA License: 01888482 (619) 269-6077 | Austin@DuhsCommercial.com



## -Area Map



#### **Austin Dias, MSRE**

Vice President | CA License: 01888482 (619) 269-6077 | Austin@DuhsCommercial.com



# **Demographics**

|                               | 1-Mile    | 3-Mile    | 5-Mile    |
|-------------------------------|-----------|-----------|-----------|
| Population                    |           |           |           |
| 2023 Estimate                 | 906       | 96,510    | 244,443   |
|                               |           |           |           |
| Households                    |           |           |           |
| 2023 Estimate                 | 344       | 35,415    | 86,429    |
|                               |           |           |           |
| Income / Housing              |           |           |           |
| 2023 Average Household Income | \$