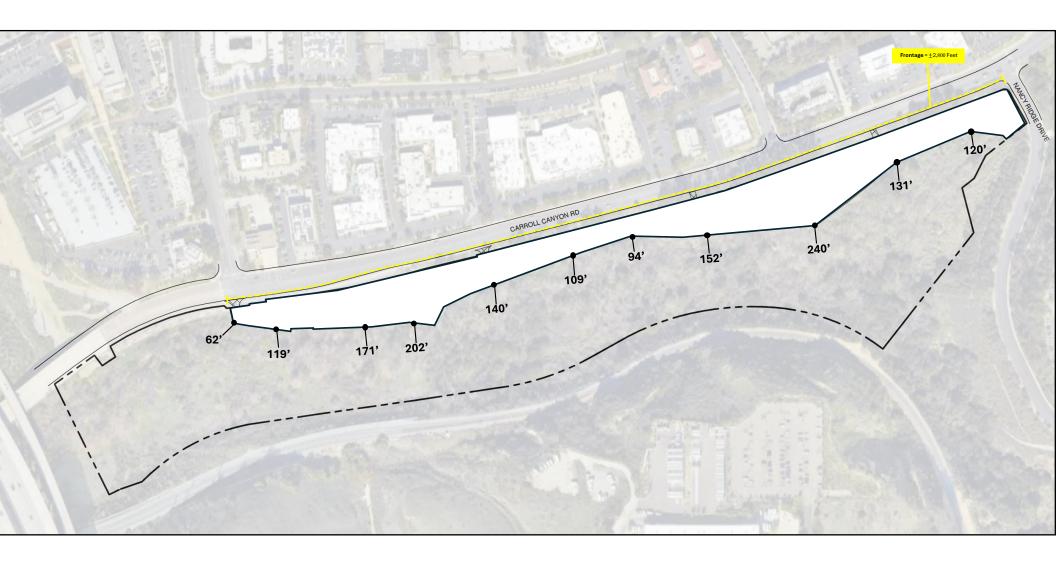

# · Sorrento Valley Land Opportunity - 8 Net Acres



#### **Austin Dias, MSRE**

Vice President | CA License: 01888482

(619) 269-6077 | Austin@DuhsCommercial.com



## **Buildable Area**



### **Austin Dias, MSRE**

Vice President | CA License: 01888482 (619) 269-6077 | Austin@DuhsCommercial.com



## -Area Map



#### **Austin Dias, MSRE**

Vice President | CA License: 01888482 (619) 269-6077 | Austin@DuhsCommercial.com



# **Demographics**

|                               | 1-Mile    | 3-Mile    | 5-Mile    |
|-------------------------------|-----------|-----------|-----------|
| Population                    |           |           |           |
| 2023 Estimate                 | 906       | 96,510    | 244,443   |
|                               |           |           |           |
| Households                    |           |           |           |
| 2023 Estimate                 | 344       | 35,415    | 86,429    |
|                               |           |