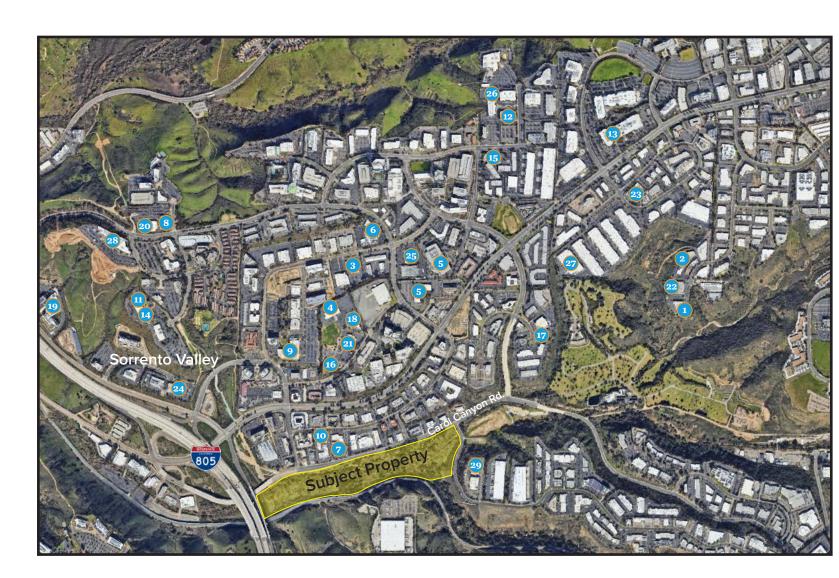

#### Sorrento Valley - Stem Employment Hub of San Diego

- Abbott
- Abzena
- Ajinomoto
- Altos Labs
- BD
- Crinetics Pharmaceuticals
- Cue
- 8. Decipher Bioscience
- **Element Biosciences**
- 10. Eurofins
- 11. Genatyte
- 12. Genopis Inc.
- 13. Hologic
- 14. Inovio Pharmaceuticals
- 15. Integra
- 16. Lung Bio
- 17. Mesa Biotech
- 18. Neomorph
- 19. NuVasive
- 20. Omniome
- 21. Quantum-Si
- 22. Quidel
- 23. SGI-DNA
- 24. Sorrento Therapeutics
- 25. Tandem Diabetes
- 26. Tanvex BioPharma
- 27. Thermo Fisher Scientific
- 28. Trilink Biotechnologies
- 29. Vividion Therapeutics

#### Sorrento Valley Employers

verizon<sup>v</sup>