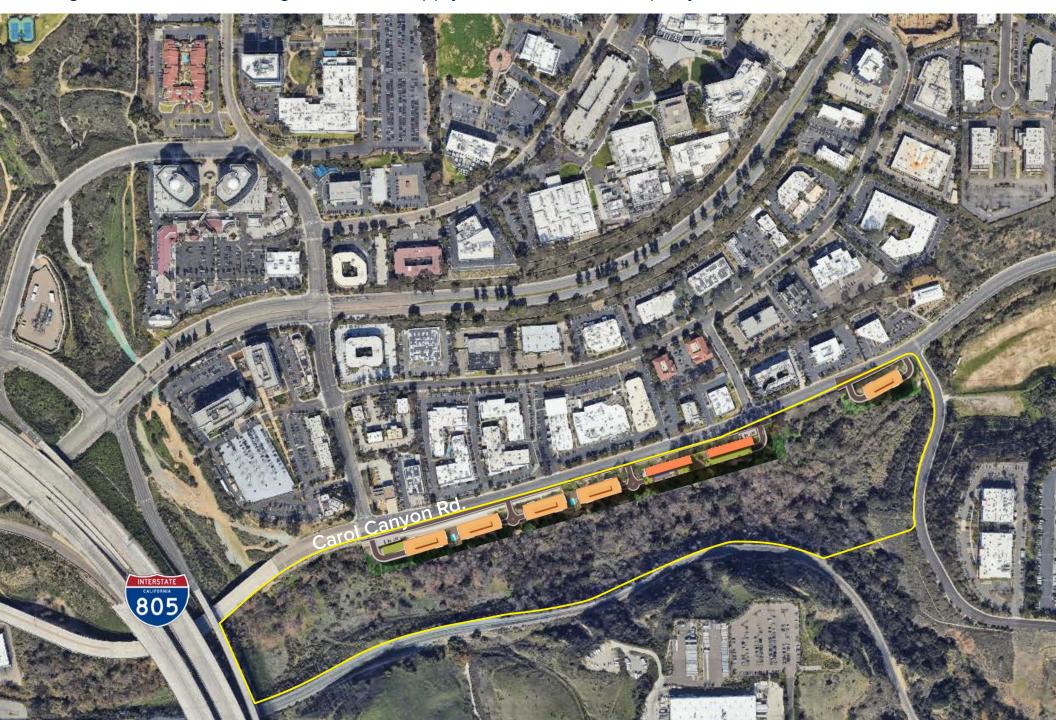

#### **Deal Summary**

**Entitlements:** Owner proposes to entitle the project at their expense with the JV partner or

Tenant's direction.

**Entitlement Timing:** 2026

**Acres:** 34 total with 8 developable