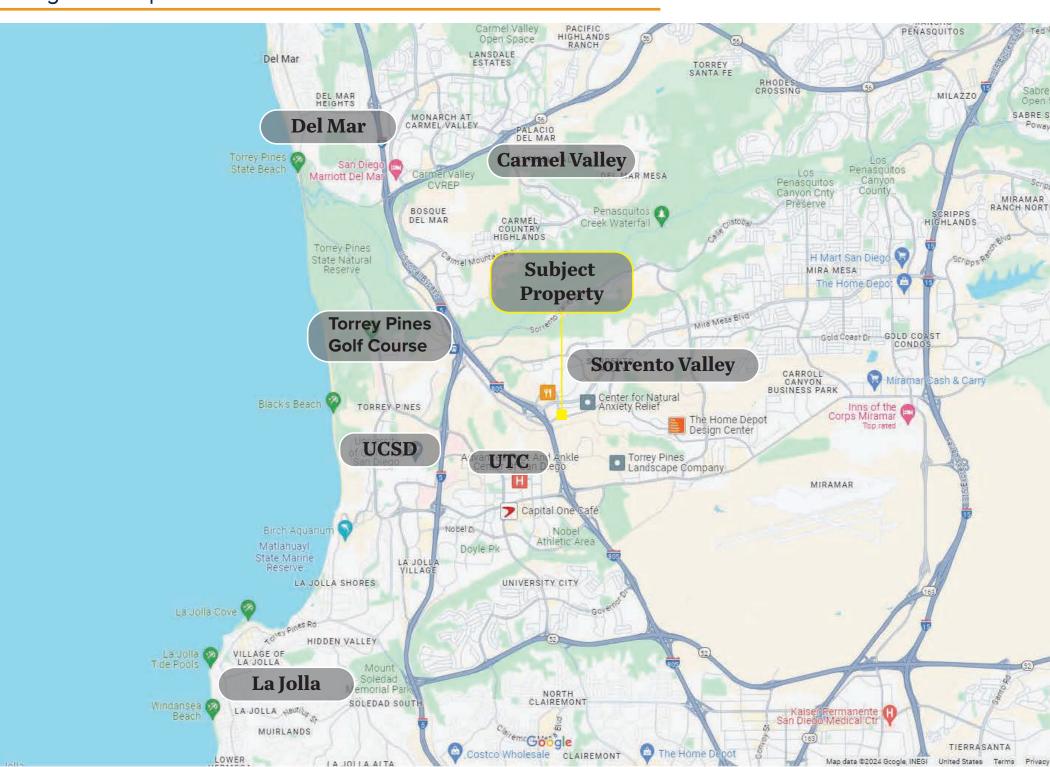

# **Housing Shortage**

High Demand for Housing with ZERO supply within ½ Mile of Property