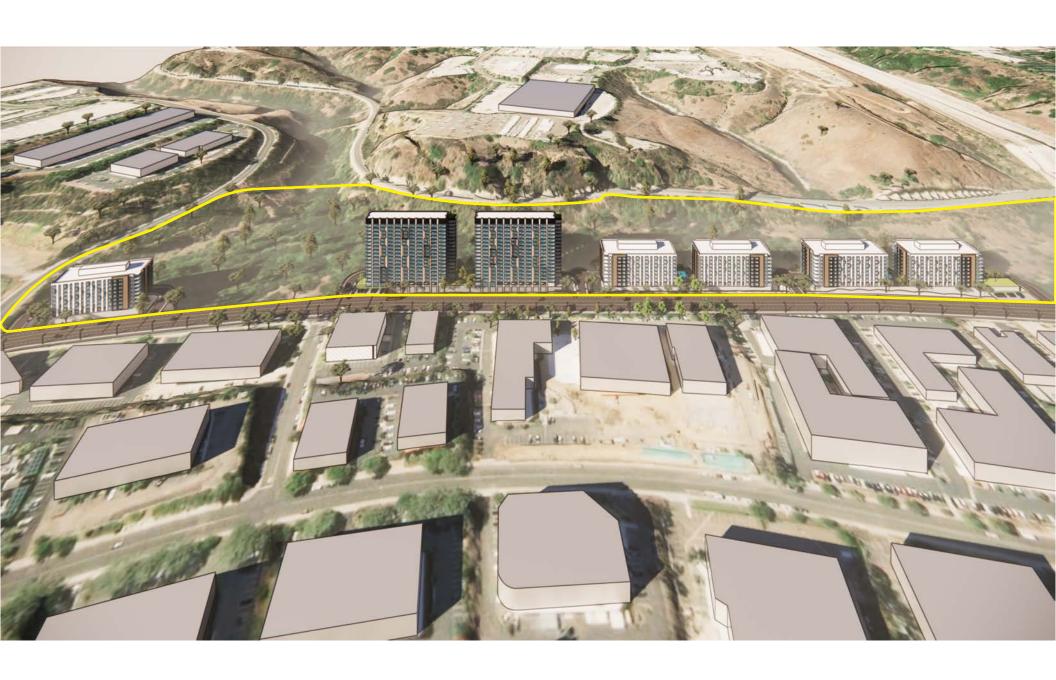

Luxury for sale condominiums and multi-family community

Land available

Entitlements in 2026

# Luxury Condo Towers - Facing East

#### **Deal Summary**

**Entitlements:** Owner proposes to entitle the project at their expense with the JV partner or

Tenant's direction.

**Entitlement Timing:** 2026

**Acres:** 34 total with 8 developable