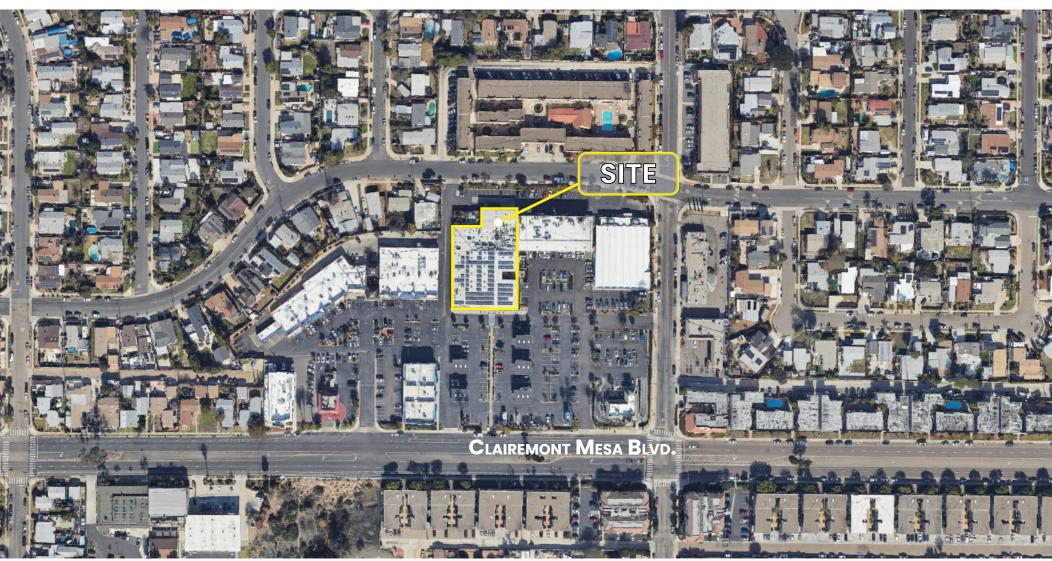

### **CHURCH SUBLEASE OPPORTUNITY**

4760 Clairemont Mesa Blvd, San Diego, CA 92117



#### **PROPERTY HIGHLIGHTS**

- 638 Approved Seating Capacity
- Residential Kitchen
- Full Commercial Kitchen
- 6 Years Remaining on the Lease

# **AVAILABLE: 27,000 SF**

### **OCCUPANCY AVAILABLE FEBRUARY 2025**

#### **Thomas Morgan**

Retail Specialist/Church Broker | CA License: 00456112 (619) 944-3051 | Tom@DuhsCommercial.com

#### **Anthony Acosta**

Senior Broker Associate | CA License: 01900150 (619) 491-0048 | Anthony@DuhsCommercial.com



# - FLOOR PLANS

4760 Clairemont Mesa Blvd, San Diego, CA 92117

### **CURRENT FLOOR PLAN**

# **PROPOSED FLOOR PLAN**



# - AERIAL

4760 Clairemont Mesa Blvd, San Diego, CA 92117



#### **Thomas Morgan**

Retail Specialist/Church Broker | CA License: 00456112 (619) 944-3051 | Tom@DuhsCommercial.com

#### **Anthony Acosta**

Senior Broker Associate | CA License: 01900150 (619) 491-0048 | Anthony@DuhsCommercial.com