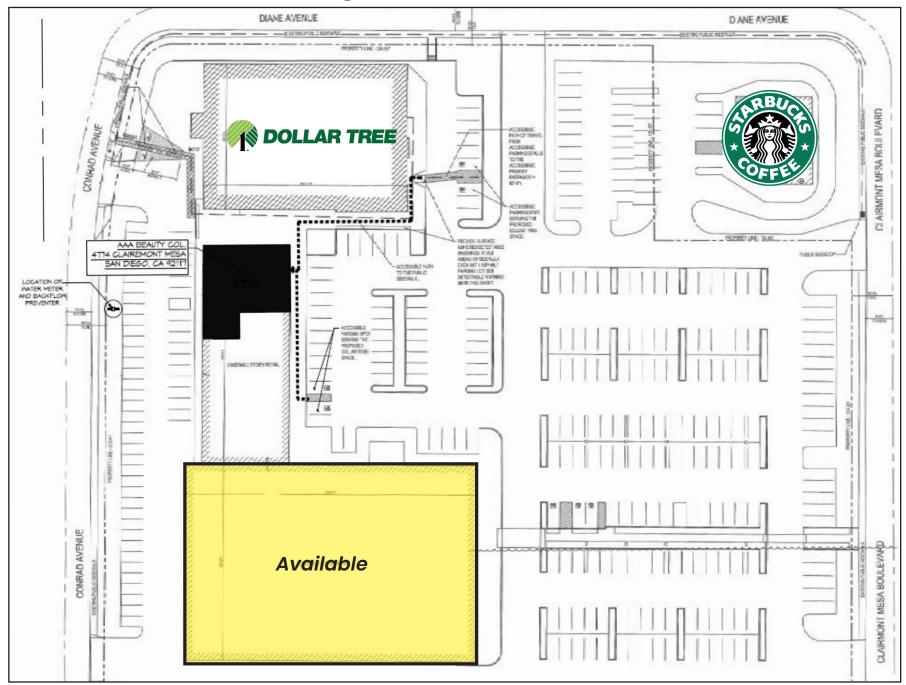

## **CHURCH SUBLEASE OPPORTUNITY**

4760 Clairemont Mesa Blvd, San Diego, CA 92117



#### **PROPERTY HIGHLIGHTS**

- 638 Approved Seating Capacity
- Residential Kitchen
- Full Commercial Kitchen
- 6 Years Remaining on the Lease

# **AVAILABLE: 27,000 SF**

### **OCCUPANCY AVAILABLE FEBRUARY 2025**

#### **Thomas Morgan**

Retail Specialist/Church Broker | CA License: 00456112 (619) 944-3051 | Tom@DuhsCommercial.com

#### **Anthony Acosta**

Senior Broker Associate | CA License: 01900150 (619) 491-0048 | Anthony@DuhsCommercial.com



## - SITE PLAN



## - FLOOR PLANS

4760 Clairemont Mesa Blvd, San Diego, CA 92117

## **CURRENT FLOOR PLAN**

## **PROPOSED FLOOR PLAN**



# **INTERIOR PHOTOS**









# **SANCTUARY PHOTOS**









No warranty or representation is made to the accuracy of the foregoing information. Terms of sale or lease and availability are subject to change or withdrawal without notice.

# **KITCHEN PHOTOS**









# **EXTERIOR PHOTOS**









## - AERIAL

4760 Clairemont Mesa Blvd, San Diego, CA 92117



#### **Thomas Morgan**

Retail Specialist/Church Broker | CA License: 00456112 (619) 944-3051 | Tom@DuhsCommercial.com

#### **Anthony Acosta**

Senior Broker Associate | CA License: 01900150 (619) 491-0048 | Anthony@DuhsCommercial.com



SITE SOURCE