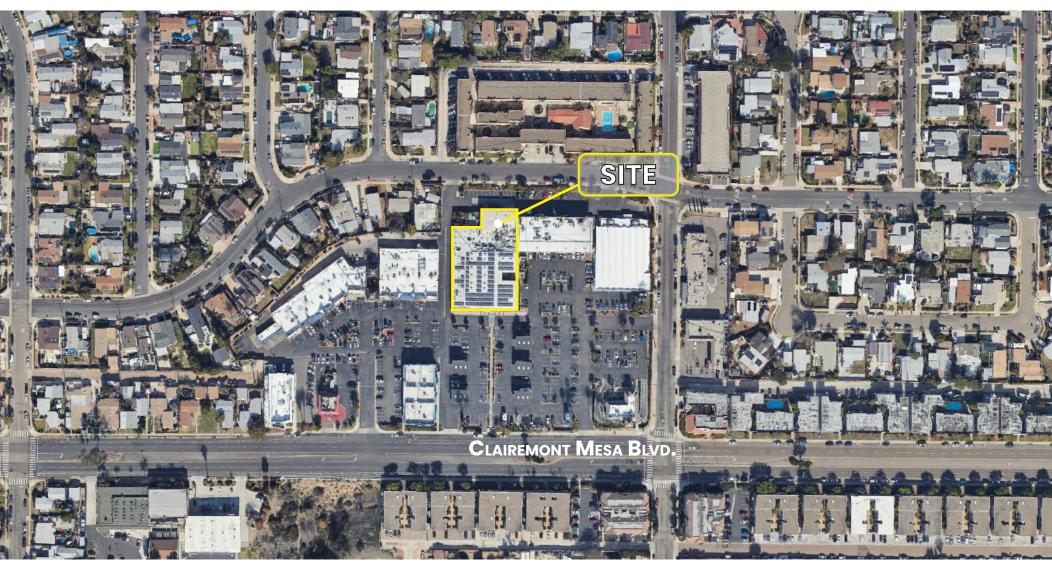

: 27,000 SF**

### **OCCUPANCY AVAILABLE FEBRUARY 2025**

#### **Thomas Morgan**

Retail Specialist/Church Broker | CA License: 00456112 (619) 944-3051 | Tom@DuhsCommercial.com

#### **Anthony Acosta**

Senior Broker Associate | CA License: 01900150 (619) 491-0048 | Anthony@DuhsCommercial.com



## - SITE PLAN



## - FLOOR PLANS

4760 Clairemont Mesa Blvd, San Diego, CA 92117

## **CURRENT FLOOR PLAN**

## **PROPOSED FLOOR PLAN**



# **INTERIOR PHOTOS**









# **SANCTUARY PHOTOS**









No warranty or representation is made to the accuracy of the foregoing information. Terms of sale or lease and availability are subject to change or withdrawal without notice.

# **KITCHEN PHOTOS**









# **EXTERIOR PHOTOS**









## - AERIAL

4760 Clairemont Mesa Blvd, San Diego, CA 92117



#### **Thomas Morgan**

Retail Specialist/Church Broker | CA License: 00456112 (619) 944-3051 | Tom@DuhsCommercial.com

#### **Anthony Acosta**

Senior Broker Associate | CA License: 01900150 (619) 491-0048 | Anthony@DuhsCommercial.com



SITE SOURCE