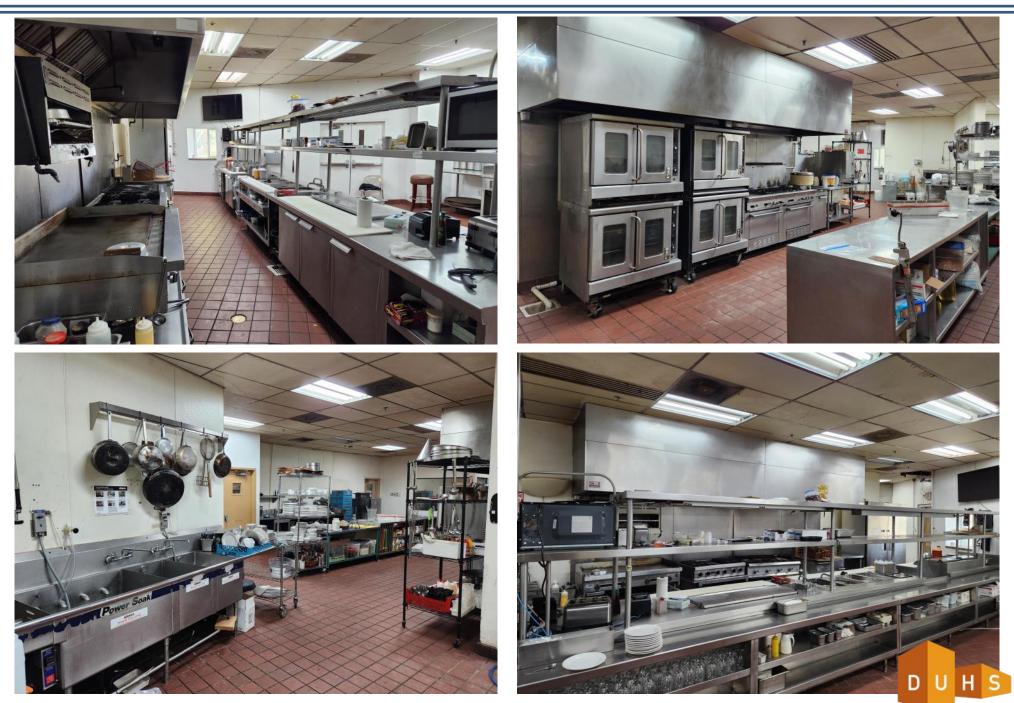

The property includes extensive entertainment facilities covering approx. 20,000 SF with banquet rooms, large commercial kitchen space, restaurant & bar, and conference center. Additionally, there is an ABC license in place for the restaurant, hotel, and event center.