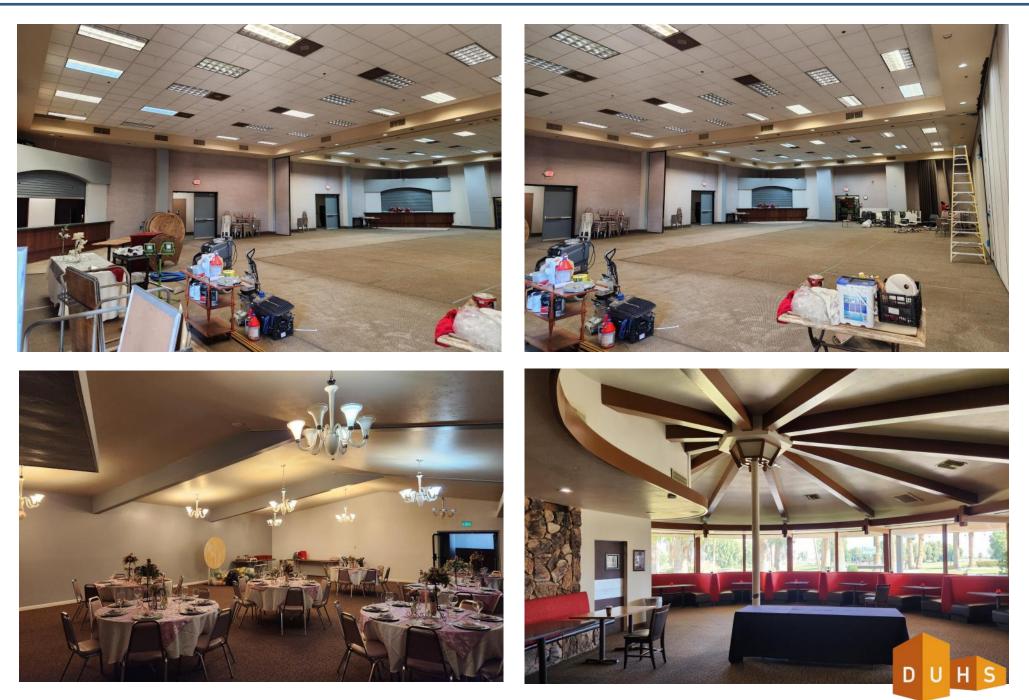

The property includes extensive entertainment facilities covering approx. 20,000 SF with banquet rooms, large commercial kitchen space, restaurant & bar, and conference center. Additionally, there is an ABC license in place for the restaurant, hotel, and event center.