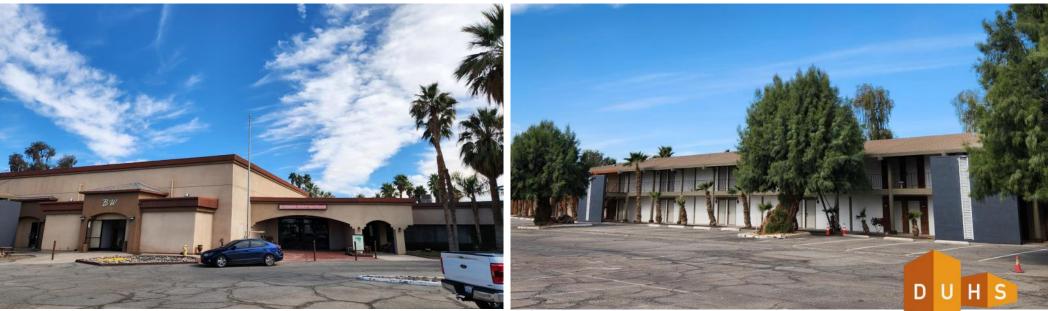

- 108-Room Hotel
- Banquet Facility
- Restaurant/Bar
- Conference Center
- 18-Hole Golf Course
- Golf Shop / Clubhouse
- Maintenance & Storage Buildings

The Hotel consists of approx. 108 rooms in two buildings, one with interior corridors and one with exterior corridors. Rooms are fully furnished with existing FF&E including: beds, nightstands, dressers, and televisions. The hotel also includes high-capacity laundry facilities.