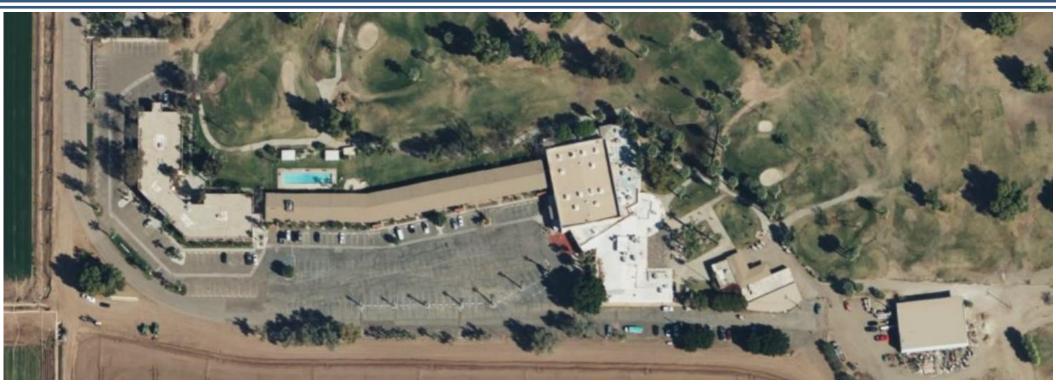

| Price               | \$8,500,000                                 |
|---------------------|---------------------------------------------|
| No. of Hotel Rooms  | 108                                         |
| Land Size           | ±99.78 AC                                   |
| Gross Building Size | ±85,341 SF                                  |
| Construction        | Wood Frame w/ Stucco Exterio                |
| Corridors           | Interior & Exterior                         |
| Zoning              | S-E-I-U Open Space<br>(County of Imperial)  |
| APN                 | 045-100-069<br>045-100-055<br>045-100-057   |
| Address             | 2050 Country Club Dr<br>Holtville, CA 92250 |

- 108-Room Hotel
- Banquet Facility
- Restaurant/Bar
- Conference Center
- 18-Hole Golf Course
- Golf Shop / Clubhouse
- Maintenance & Storage Buildings

The Hotel consists of approx. 108 rooms in two buildings, one with interior corridors and one with exterior corridors. Rooms are fully furnished with existing FF&E including: beds, nightstands, dressers, and televisions. The hotel also includes high-capacity laundry facilities.

Originally opened in 1928, the Golf Course is a Par 71 course totaling approx. 6,302 yards. The golf course benefits from a very low-cost source of water from canals of the Imperial Irrigation District.