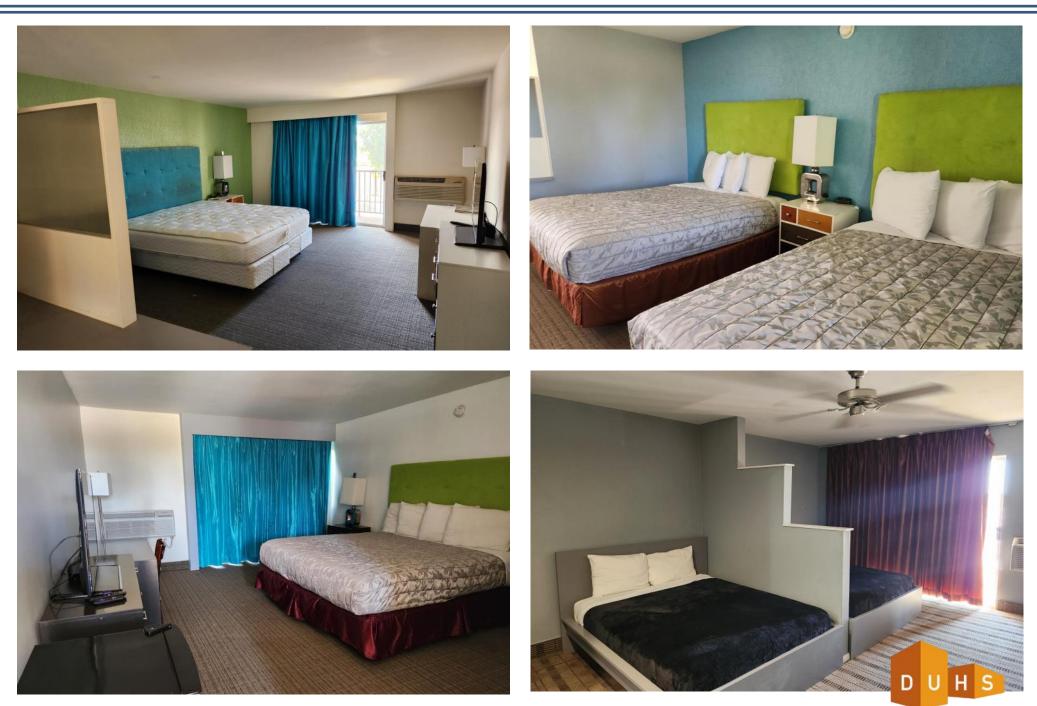

- 108-Room Hotel
- Banquet Facility
- Restaurant/Bar
- Conference Center
- 18-Hole Golf Course
- Golf Shop / Clubhouse
- Maintenance & Storage Buildings

The Hotel consists of approx. 108 rooms in two buildings, one with interior corridors and one with exterior corridors. Rooms are fully furnished with existing FF&E including: beds, nightstands, dressers, and televisions. The hotel also includes high-capacity laundry facilities.