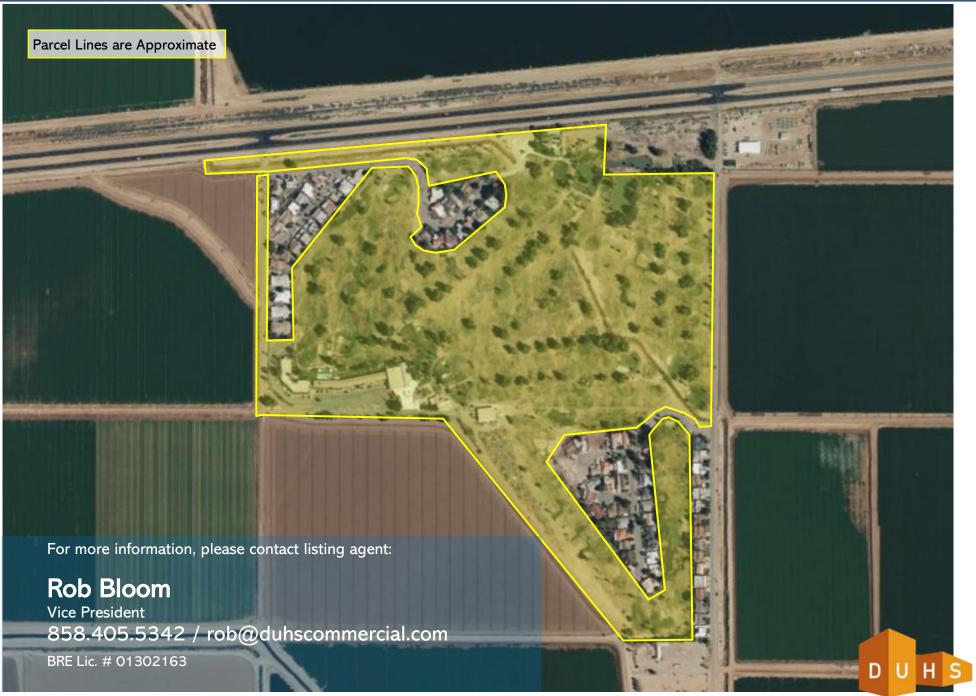

| Price               | \$8,500,000                                 |
|---------------------|---------------------------------------------|
| No. of Hotel Rooms  | 108                                         |
| Land Size           | ±99.78 AC                                   |
| Gross Building Size | ±85,341 SF                                  |
| Construction        | Wood Frame w/ Stucco Exterio                |
| Corridors           | Interior & Exterior                         |
| Zoning              | S-E-I-U Open Space<br>(County of Imperial)  |
| APN                 | 045-100-069<br>045-100-055<br>045-100-057   |
| Address             | 2050 Country Club Dr<br>Holtville, CA 92250 |

For more information, please contact listing agent:

Rob Bloom Vice President 858.405.5342 rob@duhscommercial.com

BRE Lic. # 01302163

The Barbara Worth Resort & Golf Club is multi-use property situated on approx. 99 acres in Holtville, CA (Imperial County). The property is comprised of the following improvements: