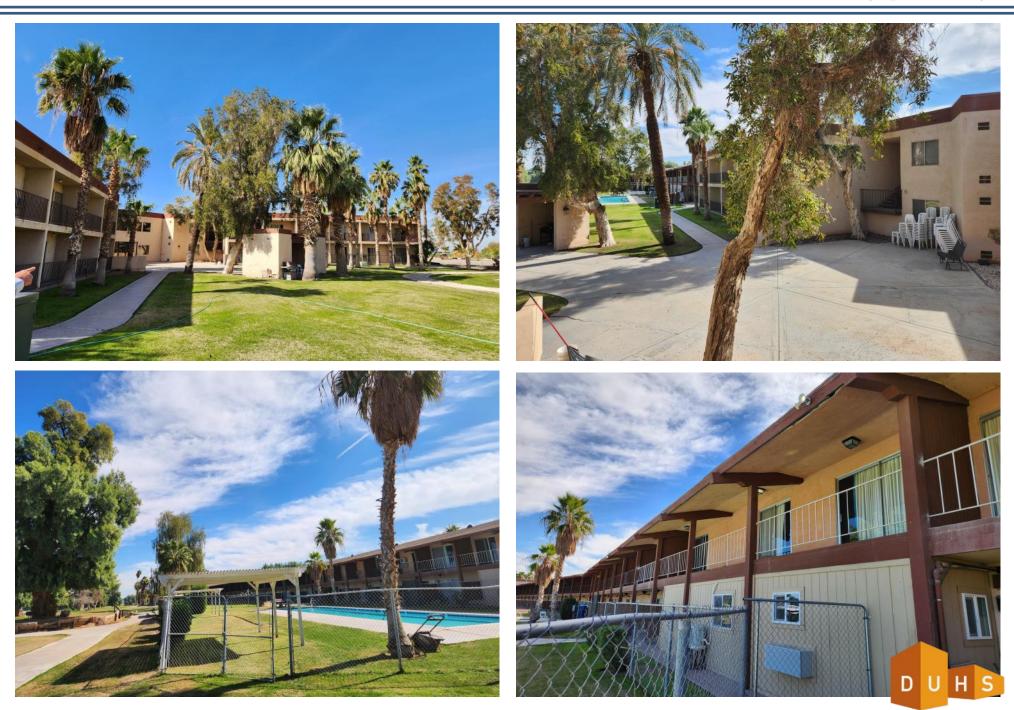

- 108-Room Hotel
- Banquet Facility
- Restaurant/Bar
- Conference Center
- 18-Hole Golf Course
- Golf Shop / Clubhouse
- Maintenance & Storage Buildings

The Hotel consists of approx. 108 rooms in two buildings, one with interior corridors and one with exterior corridors. Rooms are fully furnished with existing FF&E including: beds, nightstands, dressers, and televisions. The hotel also includes high-capacity laundry facilities.

The property includes extensive entertainment facilities covering approx. 20,000 SF with banquet rooms, large commercial kitchen space, restaurant & bar, and conference center. Additionally, there is an ABC license in place for the restaurant, hotel, and event center.