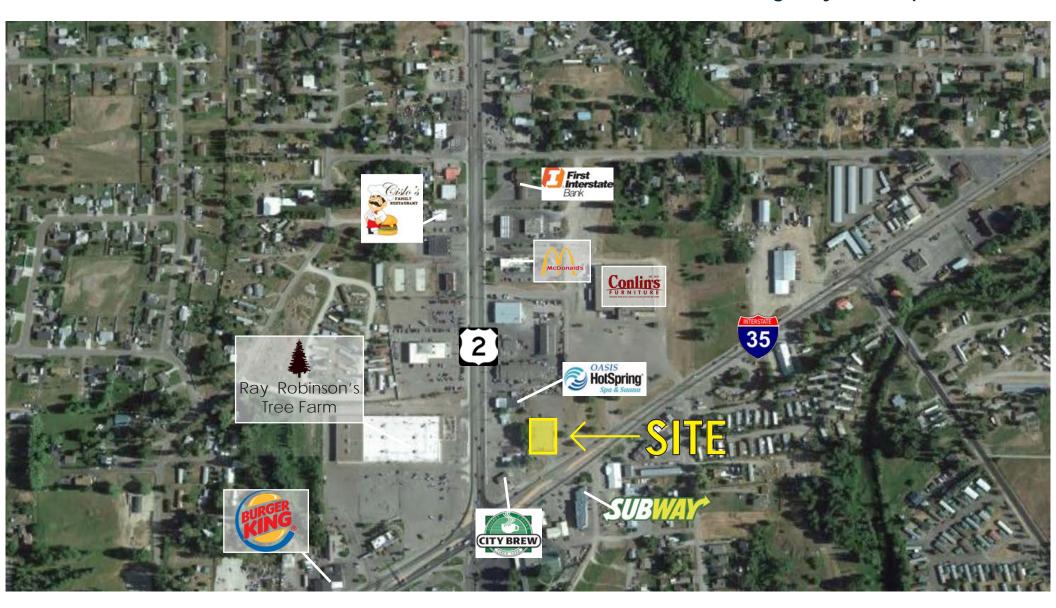

### — AERIAL

#### FREE STANDING BUILDING 1431 Montana Highway 35, Kalispell, MT 59901

Scott Duhs (858) 245-7217 | Scott@DuhsCommercial.com